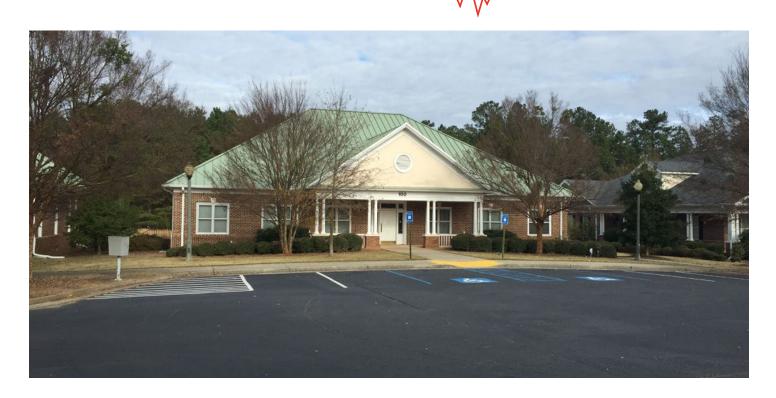

# 2700 Highway 34 East - Bldg 100

Newnan, Georgia 30265 | Fayette/Coweta County

### SINGLE TENANT MEDICAL OFFICE BUILDING FOR LEASE

SPACE AVAILABLE 5,040 SF
LEASE RATE: \$18/SF NNN

#### **EXCELLENT FACILITY IN PRIME LOCATION**

- Turn-key medical office space
- Monument signage along heavily trafficked Hwy 34
- Ample parking 5.00/1,000 SF
- Easy access to I-85
- Abundant amenities in immediate area, convenient to banking, dining and grocery.
- Minimal overhead
- Eight exam rooms
- Separate staff entrance