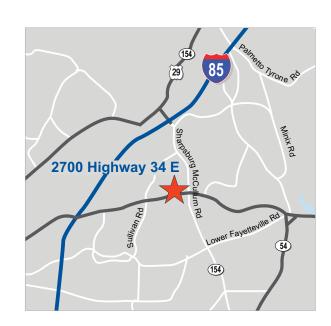

# 2700 Highway 34 East - Bldg 100

Newnan, Georgia 30265 | Fayette/Coweta County

### SINGLE TENANT MEDICAL OFFICE BUILDING FOR LEASE

SPACE AVAILABLE 5,040 SF
LEASE RATE: \$18/SF NNN

#### **EXCELLENT FACILITY IN PRIME LOCATION**

- Turn-key medical office space
- Monument signage along heavily trafficked Hwy 34
- Ample parking 5.00/1,000 SF
- Easy access to I-85
- Abundant amenities in immediate area, convenient to banking, dining and grocery.
- Minimal overhead
- Eight exam rooms
- Separate staff entrance