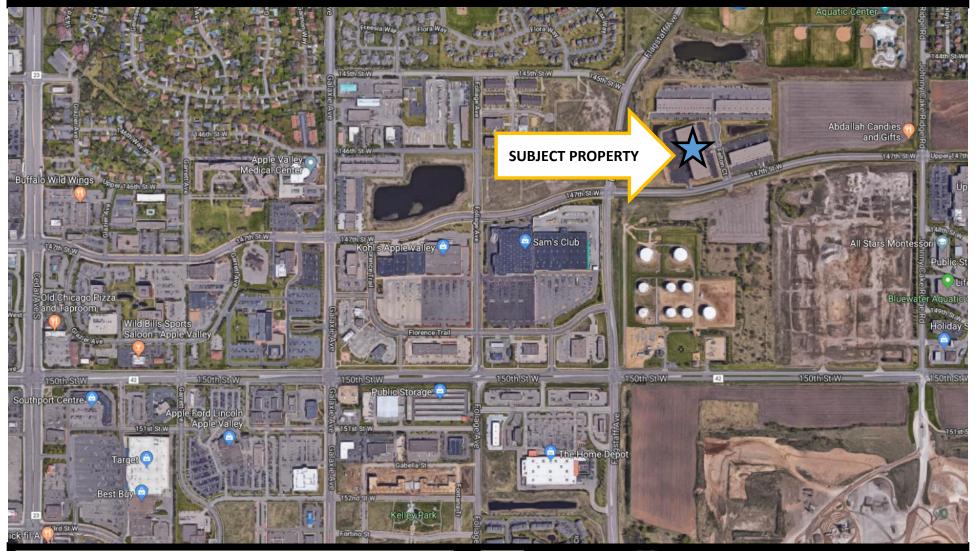

#### Traffic Counts:

- + 35,500 vehicles/day CR-42 & Galaxie Avenue
- + 55,000 vehicles/day Cedar Avenue (CR-77)

#### **Demographics:**

|                  | 1 Mile    | 3 Mile    | 5 Mile    |
|------------------|-----------|-----------|-----------|
| Population       | 10,298    | 86,471    | 192,296   |
| Median HH Income | \$90,265  | \$92,396  | \$87,675  |
| Ave HH Income    | \$103,777 | \$104,753 | \$100,506 |