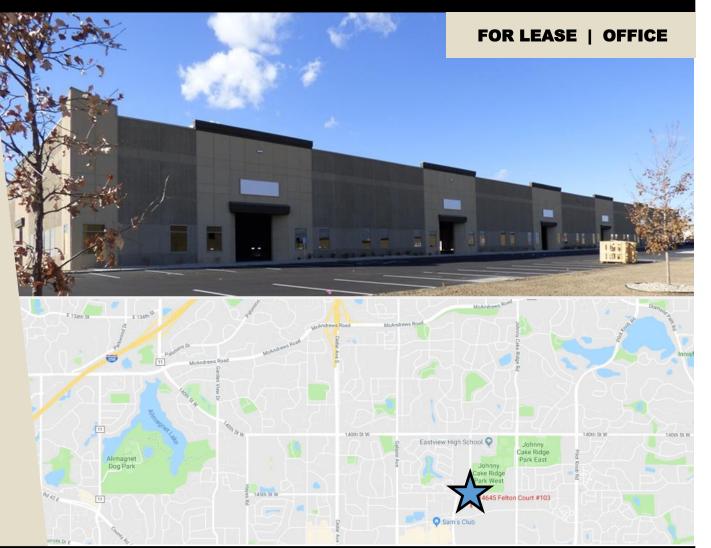

# **APPLE VALLEY BUSINESS CAMPUS**

### 14645 FELTON COURT, SUITE 102, APPLE VALLEY, MN 55124

DISCLAIMER: The information contained herein is deemed reliable but is not guaranteed. We have not verified its accuracy nor do we make any warranty or representation about it. You and your tax and legal advisors should conduct your own investigation of the property and transaction. CERRON PROPERTIES buy / sell + lease

## 14645 FELTON COURT, SUITE 102, APPLE VALLEY, MN 55124

Apple Valley Business Campus is a thriving business community and an ideal location for your business! Suite 102 is a unique opportunity for an office only or a small office showroom user.