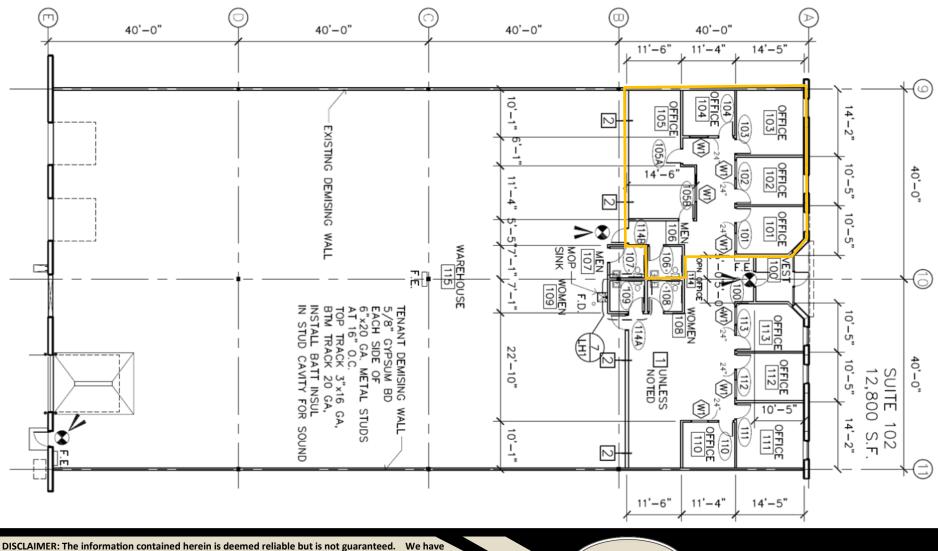

#### **Property Highlights:**

- Office Space now available for Lease (sublease) at the Apple Valley Business Campus
- 1,600 SF Office—includes
  4 offices, conference room
  and Restroom
- Lease Amount:
  \$2,000/month Gross lease rate

## 14645 FELTON COURT, SUITE 102, APPLE VALLEY, MN 55124

Apple Valley Business Campus is a thriving business community and an ideal location for your business! Suite 102 is a unique opportunity for an office only or a small office showroom user.