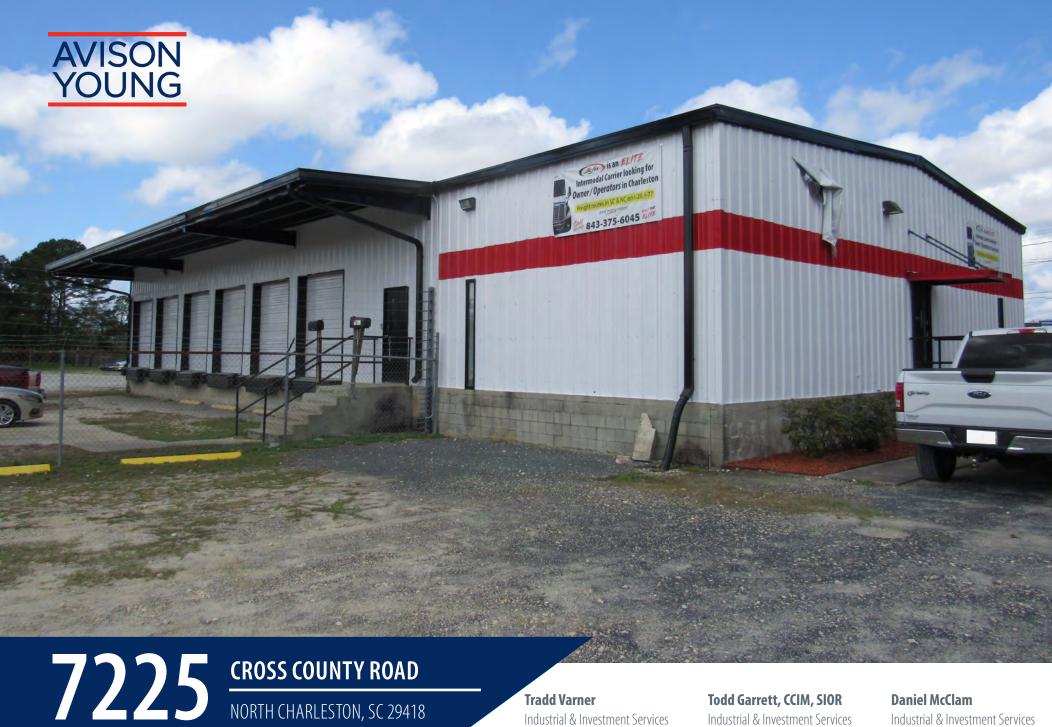

# 7225 Cross County Road

17 Door Truck Terminal offered for lease located withing the Pepperdam Industrial Park. The building has 16 dock high doors, 1 drive- in door and a 3.3 acre fenced yard compacted with ROC for truck and trailer storage. Excellent facility centrally located within Charleston's MSA for crossdocking operations. Convenient location with multiple access routes.

# Snapshot

Tax Map Year Built Total Building Size Zoning County Municipality

397-00-00-235 1987 4,800 sf

Industrial Charleston

**North Charleston** 