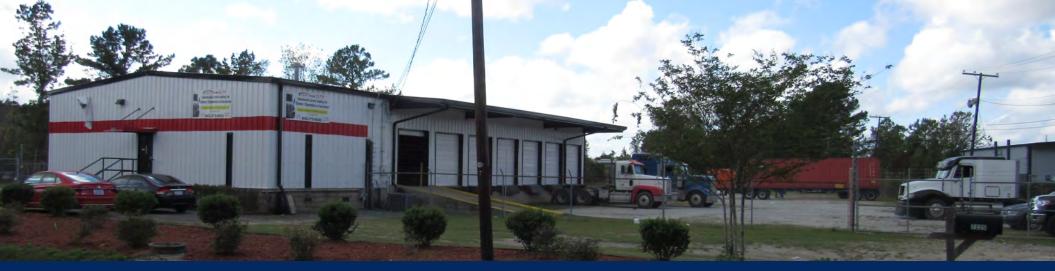

# 7225 Cross County Road

17 Door Truck Terminal offered for lease located withing the Pepperdam Industrial Park. The building has 16 dock high doors, 1 drive- in door and a 3.3 acre fenced yard compacted with ROC for truck and trailer storage. Excellent facility centrally located within Charleston's MSA for crossdocking operations. Convenient location with multiple access routes.