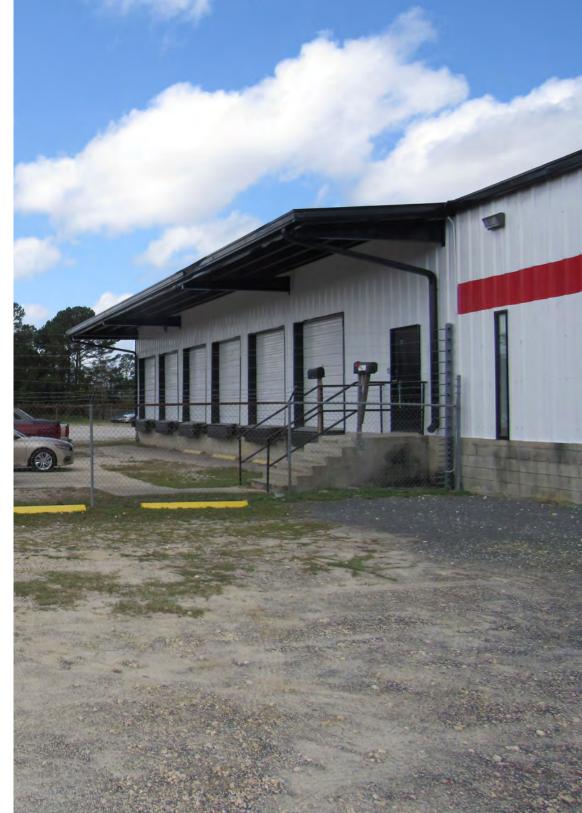

# 7225 Cross County Road

17 Door Truck Terminal offered for lease located withing the Pepperdam Industrial Park. The building has 16 dock high doors, 1 drive- in door and a 3.3 acre fenced yard compacted with ROC for truck and trailer storage. Excellent facility centrally located within Charleston's MSA for crossdocking operations. Convenient location with multiple access routes.

# Snapshot

Tax Map Year Built Total Building Size Zoning County Municipality

397-00-00-235 1987 4,800 sf

Industrial Charleston

**North Charleston** 

## **Dimensions**

Available Sqft 4,800 sf

Office Sqft 1,200 sf

Warehouse Sqft 3,600 sf

Fenced Yard Yes

### **Amenities**

HVAC Air Office only

Clearance Height 12'

Columns Clear Span

Dock High Doors (16) 8'x 10'

Drive-In Doors One (1) 8'x 10'

Eave Height 13'

Heat In office only