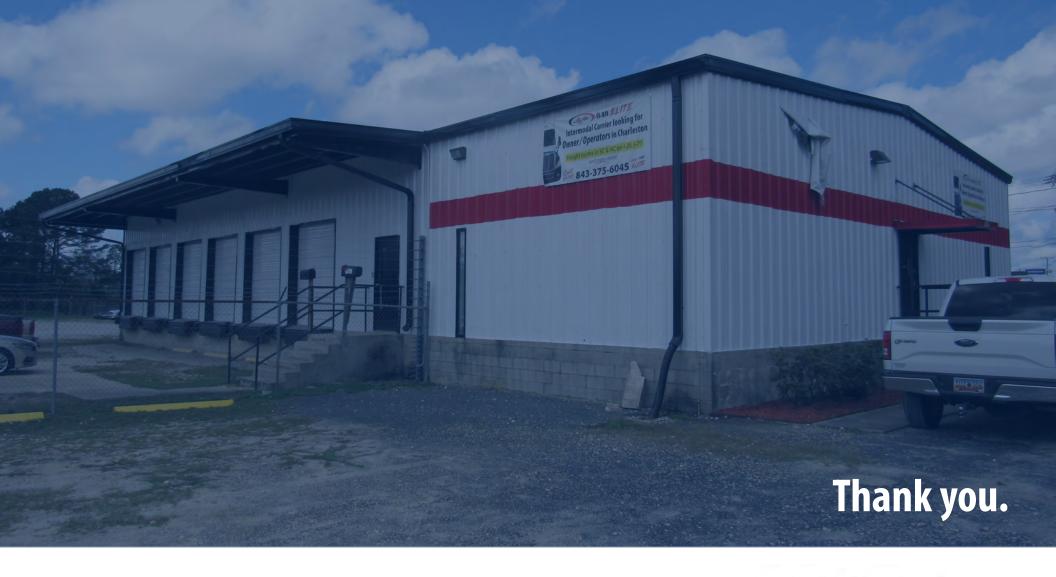

# 7225 Cross County Road

17 Door Truck Terminal offered for lease located withing the Pepperdam Industrial Park. The building has 16 dock high doors, 1 drive- in door and a 3.3 acre fenced yard compacted with ROC for truck and trailer storage. Excellent facility centrally located within Charleston's MSA for crossdocking operations. Convenient location with multiple access routes.

# Snapshot

Tax Map Year Built Total Building Size Zoning County Municipality

397-00-00-235 1987 4,800 sf

Industrial Charleston

**North Charleston** 

## **Dimensions**

Available Sqft 4,800 sf

Office Sqft 1,200 sf

Warehouse Sqft 3,600 sf

Fenced Yard Yes

### **Amenities**

HVAC Air Office only

Clearance Height 12'

Columns Clear Span

Dock High Doors (16) 8'x 10'

Drive-In Doors One (1) 8'x 10'

Eave Height 13'

Heat In office only