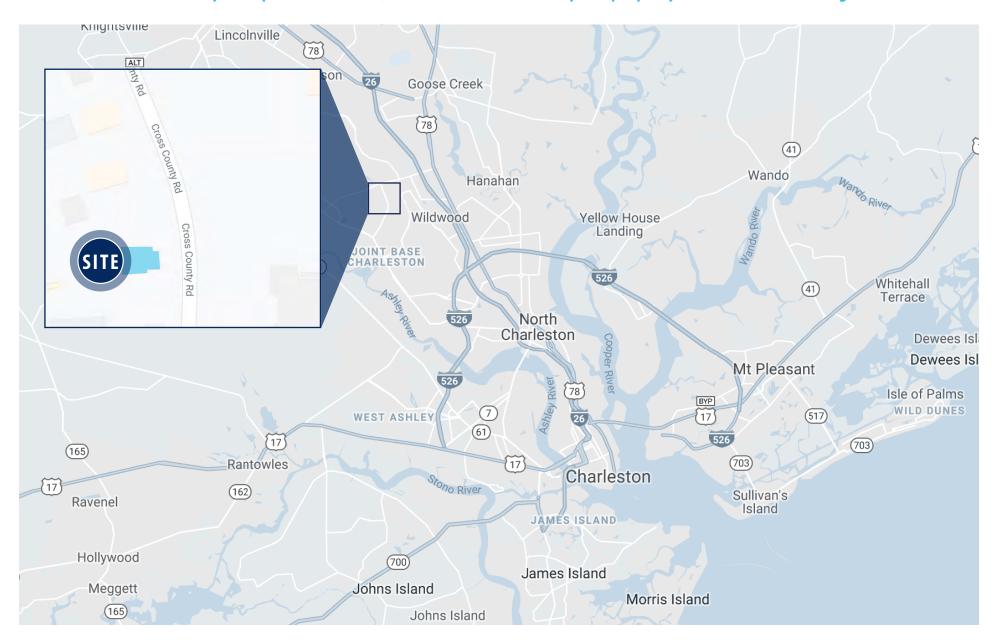

## **Location Map**

#### From Ashley Phosphate Rd. south, turn left on Cross County Rd. property will be 1/2 mile on right.