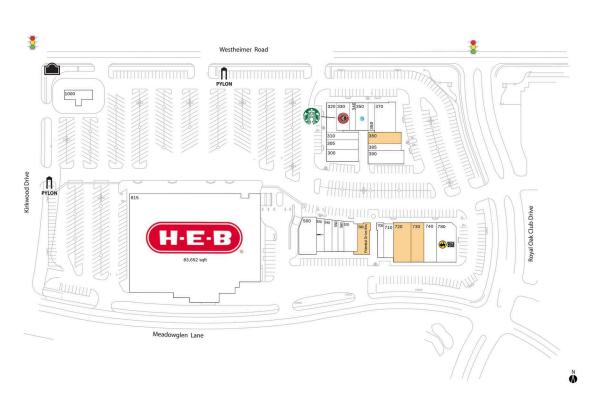

## **Available Space**

| 380 | 2,124 SF |
|-----|----------|
| 580 | 2,665 SF |
| 720 | 4,500 SF |
| 730 | 3,250 SF |

## **Current Retailers**

| 300  | Eye Trends             | 2,490 SF  |
|------|------------------------|-----------|
| 305  | Empire Pizza           | 2,067 SF  |
| 310  | GNC                    | 1,437 SF  |
| 320  | Starbucks              | 1,750 SF  |
| 330  | Chipotle Mexican Grill | 2,500 SF  |
| 340  | Caobao                 | 1,050 SF  |
| 350  | AT&T                   | 2,400 SF  |
| 360  | Paulie's Po Boys       | 1,149 SF  |
| 370  | Rockfish Seafood Grill | 4,233 SF  |
| 385  | European Waxing        | 1,600 SF  |
| 390  | The Upper Hand         | 2,770 SF  |
| 500  | Comet Cleaners         | 3,990 SF  |
| 520  | Supercuts              | 1,600 SF  |
| 540  | GameStop               | 1,631 SF  |
| 550  | In-N-Out Shipping      | 1,200 SF  |
| 560  | Any Lab Tests          | 1,204 SF  |
| 570  | OneMain Financial      | 2,400 SF  |
| 700  | Warhammer              | 1,350 SF  |
| 710  | Soft Touch Dental      | 2,239 SF  |
| 740  | Precision Golf Academy | 2,950 SF  |
| 780  | Buffalo Wild Wings     | 5,000 SF  |
| 815  | H-E-B                  | 83,652 SF |
| 1000 | H-E-B Fuel Station     | 1,728 SF  |