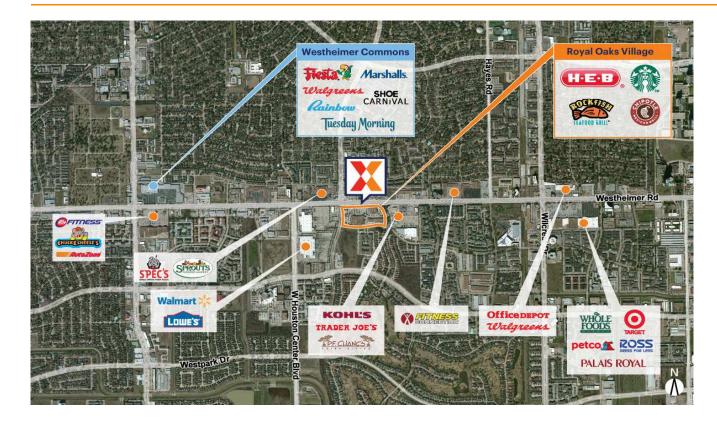

H-E-B-anchored center with top national retailers including GNC, Starbucks, Chipotle and Rockfish Seafood Grill, drawing 7,100 visits/day and over 2.6M annual visits

Specialty retail space and pop-up shop locations available