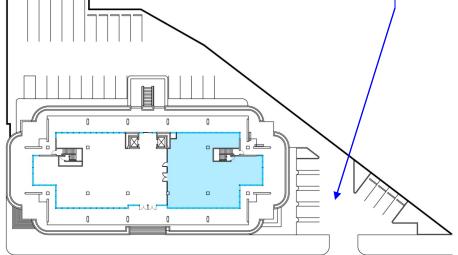

### THE SPACE

**SIZE:** 3,500 Rentable Sq. Ft. (Divisible to 2,500 Sq. Ft.)

**RATE:** Available Upon Request/Negotiable

**AVAILABILITY: Immediately** 

**TERM:** 5 - 10 Years

**LEASE TYPE:** Modified Gross

Sasha David Rahban **310.475.5779 ex 20** 

#### **SPACE HIGHLIGHTS:**

- Great Signage + Building Naming Rights
- Exclusive Customer Parking 9 Surface Spaces
- 67' Frontage Along National Blvd
- High Ceilings
- Floor to Ceiling Windows
- Flexible Layout
- Great West Los Angeles Location

NATIONAL BLVD

NOT TO SCALE

All plans are intended for reference purposes only.

SARAVITA PROPERTIES, INC.