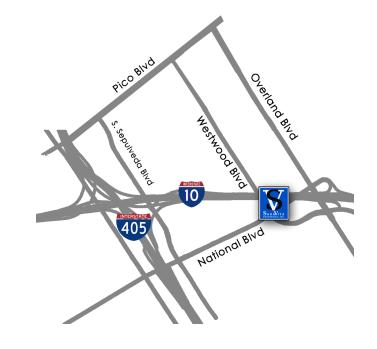

#### IDEAL FOR BANK BRANCH

Excellent opportunity for a bank branch in a strategic West Los Angeles location. The building is located by the 10 freeway with excellent visibility, and in close proximity to the 405 freeway.

### **PHOTOS**

MAP VIEW

ARIEL VIEW

Sasha David Rahban **☎** 310.475.5779 ex 20

sasha@ saravitaproperties.com

Derek John Newton 310.475.5779 ex 21

derek@ saravitaproperties.com

### ARIEL VIEW

Sasha David Rahban **≈** 310.475.5779 ex 20

sasha@ saravitaproperties.com

Derek John Newton 310.475.5779 ex 21

derek@ saravitaproperties.com

SARAVITA PROPERTIES, INC.