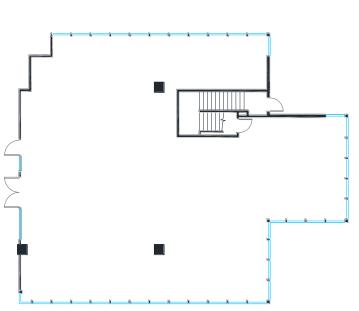

### THE SPACE

**SIZE:** 3,500 Rentable Sq. Ft. (Divisible to 2,500 Sq. Ft.)

**RATE:** Available Upon Request/Negotiable

**AVAILABILITY: Immediately** 

**TERM:** 5 - 10 Years

**LEASE TYPE:** Modified Gross

Sasha David Rahban **310.475.5779 ex 20** 

#### **SPACE HIGHLIGHTS:**

- Great Signage + Building Naming Rights
- Exclusive Customer Parking 9 Surface Spaces
- 67' Frontage Along National Blvd
- High Ceilings
- Floor to Ceiling Windows
- Flexible Layout
- Great West Los Angeles Location

NATIONAL BLVD

NOT TO SCALE

All plans are intended for reference purposes only.

SARAVITA PROPERTIES, INC.