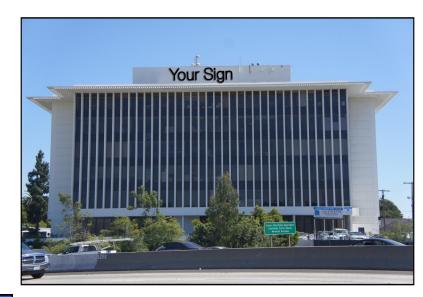

### SIGNAGE

The Sun America Building is situated next to the busy Santa Monica 10 Freeway, and in close proximity to the San Diego 405 Freeway. The strategic location is complimentary to anyone looking to strengthen their brand recognition and promotional capabilities.

#### **SPACE HIGHLIGHTS:**

- Great Signage + Building Naming Rights
- Exclusive Customer Parking 9 Surface Spaces
- 67' Frontage Along National Blvd
- High Ceilings
- Floor to Ceiling Windows
- Flexible Layout
- Great West Los Angeles Location