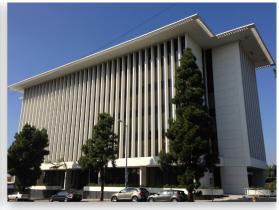

### GROUND FLOOR + RARE SIGNAGE OPPORTUNITY

#### IDEAL FOR BANK BRANCH

Excellent opportunity for a bank branch in a strategic West Los Angeles location. The building is located by the 10 freeway with excellent visibility, and in close proximity to the 405 freeway.

### SIGNAGE

The Sun America Building is situated next to the busy Santa Monica 10 Freeway, and in close proximity to the San Diego 405 Freeway. The strategic location is complimentary to anyone looking to strengthen their brand recognition and promotional capabilities.