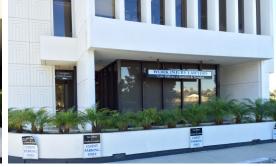

### GROUND FLOOR + RARE SIGNAGE OPPORTUNITY

#### IDEAL FOR BANK BRANCH

Excellent opportunity for a bank branch in a strategic West Los Angeles location. The building is located by the 10 freeway with excellent visibility, and in close proximity to the 405 freeway.

The ground floor space includes assigned surface parking for convenient customer access, flexible build-out, high ceilings and a rare opportunity for building naming rights!

#### **SPACE HIGHLIGHTS:**

- Great Signage + Building Naming Rights
- Exclusive Customer Parking 9 Surface Spaces
- 67' Frontage Along National Blvd
- High Ceilings
- Floor to Ceiling Windows
- Flexible Layout
- Great West Los Angeles Location