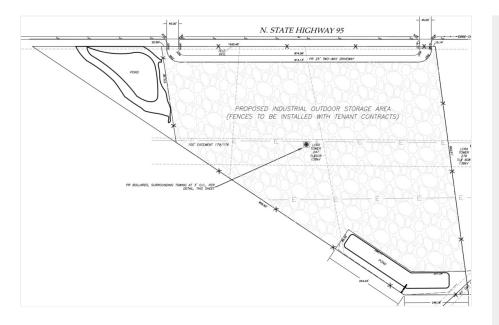

#### Space 1

Space Available43,560 - 871,200 SFRental RateUpon RequestDate AvailableNow

Industrial Outdoor Storage (IOS) Laydown Yards. 1 to 20 acres. Flexible 3N land lease Option for build-to-suit warehouses/office/ISFDirect access to State Highway 9510 minutes to Bastrop and ElginFenced, gated, paved & lightedPerfect for: • Heavy Construction Equipment • Trucks & Fleet Vehicles • Shipping Containers • Building & Landscaping Materials