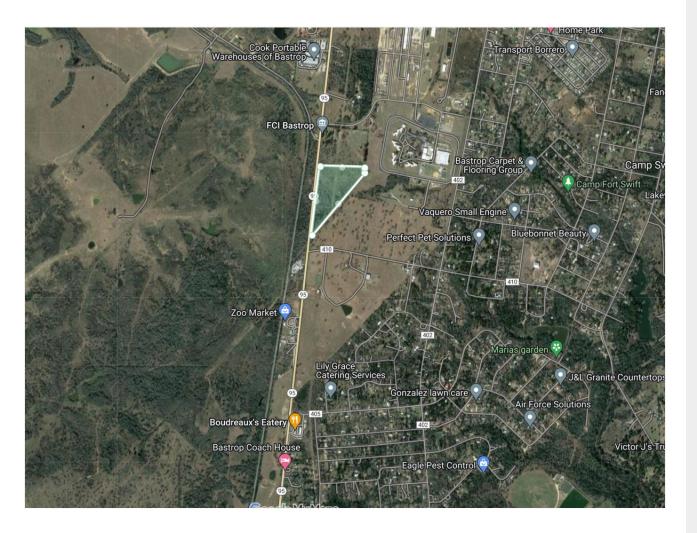

## Bastrop Outdoor Storage Laydown...

Presented by Texas Outdoor Storage

1341 State Highway 95, Bastrop, TX 78602

## Bastrop Outdoor Storage Laydown Yards 1341 State Highway 95, Bastrop, TX 78602

HWY 95 - Satellite