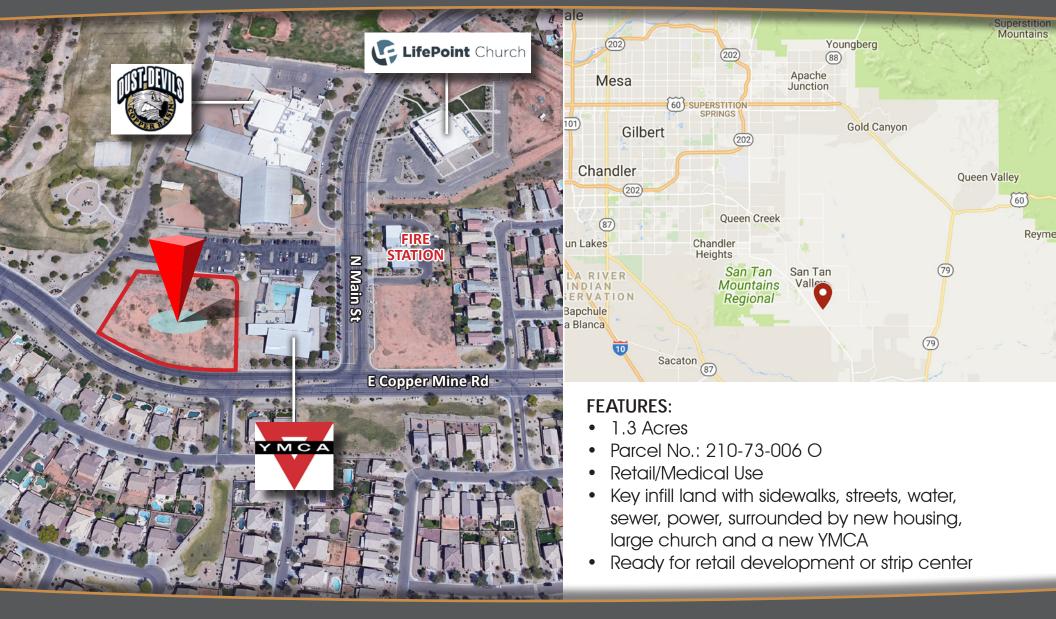

## 3554 E Copper Mine Rd

## San Tan Valley, AZ 85143

## FOR SALE: \$566,000 (\$10/SF)

The information contained herein has been obtained from various sources. We have no reason to doubt its accuracy; however, J & J Commercial Properties, Inc. has not verified such information and makes no guarantee, warranty or representation about such information. The prospective buyer or lessee should independently verify all dimensions, specifications, floor plans, and all information prior to the lease or purchase of the property. All offerings are subject to price change, prior sale, lease, or withdrawal from the market without prior notice. 06 19 16