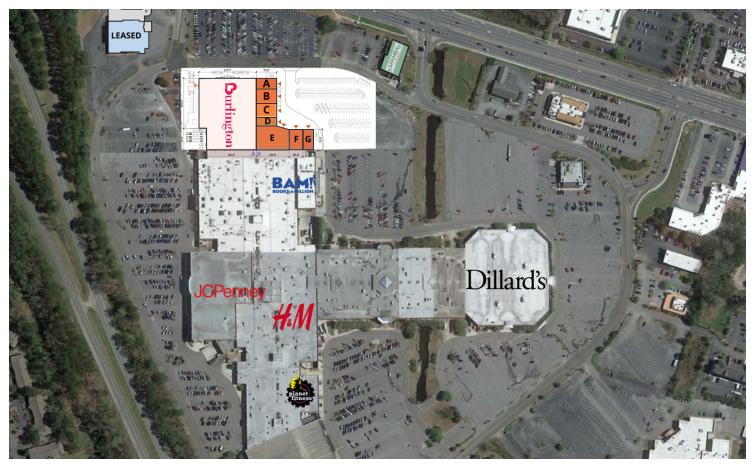

## SITE PLAN

| SUITE | TENANT NAME | SPACE SIZE |
|-------|-------------|------------|
| А     | Available   | 3,000 SF   |
| В     | Available   | 3,900 SF   |
| С     | Available   | 3,900 SF   |
| D     | Available   | 2,250 SF   |
| E     | Available   | 10,267 SF  |
| F     | Available   | 3,749 SF   |
| G     | Available   | 3,006 SF   |
| Н     | Burlington  | 52,868 SF  |