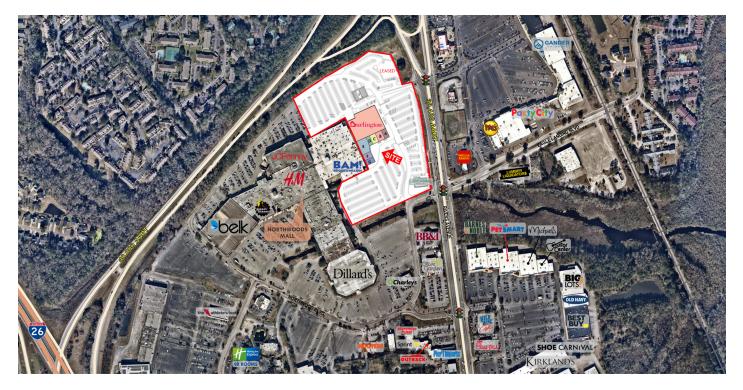

#### LOCATION OVERVIEW

Redevelopment opportunity in a market dominant location with close proximity to Interstate 26

### PROPERTY HIGHLIGHTS

- Join Burlington. AVAILABLE: small shop and junior anchor space -2,250 - 15,000 SF
- Over 200 ft of frontage on Rivers Avenue
- · Former Sears Auto Center: Lease pending with national restaurant
- Excellent visibility & signalized access from Rivers Avenue
- Area retailers include, Target, Belk, Dillard's, Gander Outdoors, . Olive Garden, Barnes & Noble, H&M & Hobby Lobby
- Traffic Counts: Interstate 26 190,600 AADT; Rivers Avenue -38,100 AADT; Ashley Phosphate Rd- 58,800 AADT