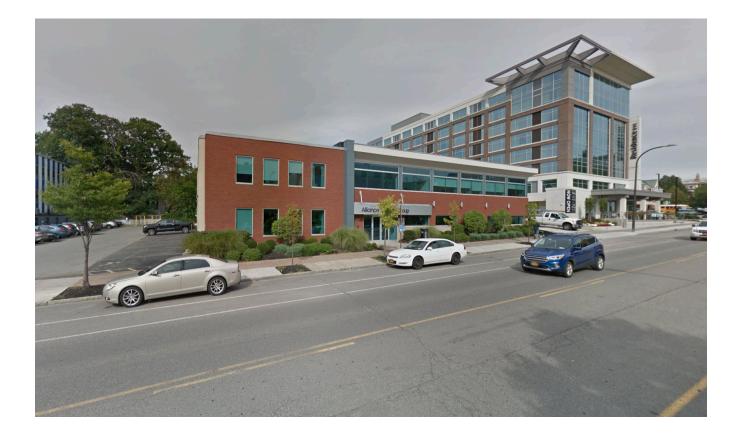

## 600 Delaware Ave, Buffalo, NY 14202

### **Class A Office Building in Buffalo NY**

Prominent Address between Allen St and North St 16,000-25,000 sq. ft. total • 138 Car Parking • Call For Details!

# 600 Delaware Ave, Buffalo, NY 14202

| PROPERTY OVERVIEW |                |
|-------------------|----------------|
| Lot Size          | 0.28 +/- Acres |
| Year Built        | 1962           |
| Traffic Count     | 14,832 ADT     |
| Stories           | 2              |
| Parking           | On Site        |