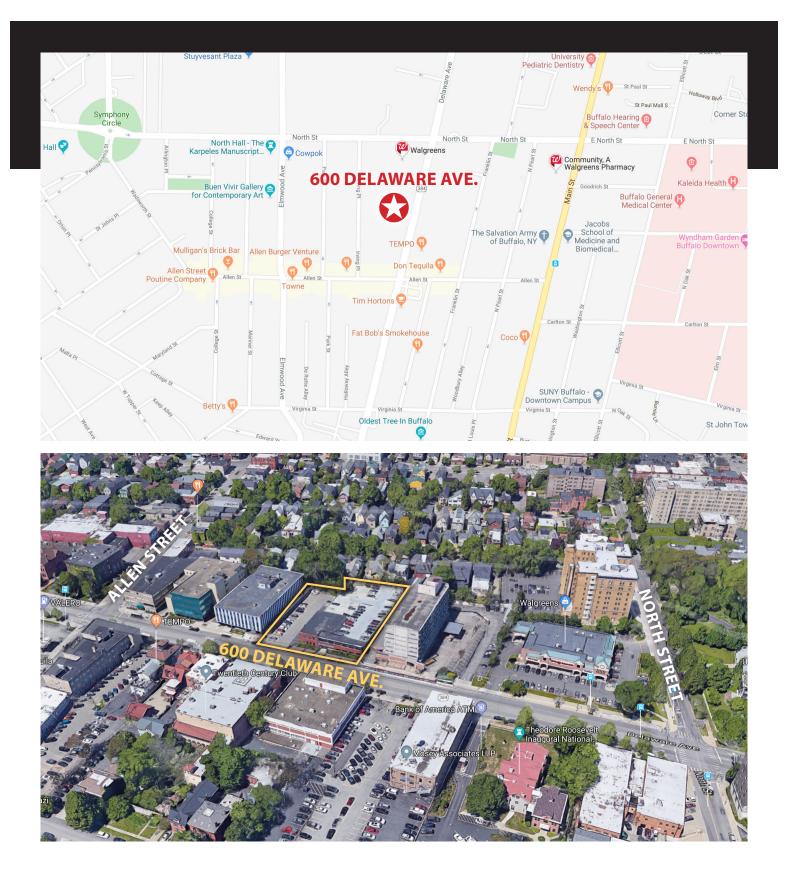

## 600 Delaware Ave, Buffalo, NY 14202

### **Class A Office Building in Buffalo NY**

Prominent Address between Allen St and North St 16,000-25,000 sq. ft. total • 138 Car Parking • Call For Details!