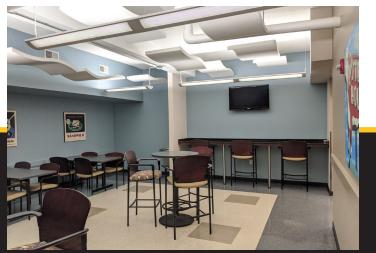

### **Class A Office Building in Buffalo NY**

Prominent Address between Allen St and North St 16,000-25,000 sq. ft. total • 138 Car Parking • Call For Details!