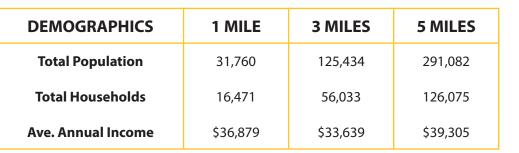

## 600 Delaware Ave, Buffalo, NY 14202



### **Class A Office Building in Buffalo NY**

Prominent Address between Allen St and North St 16,000-25,000 sq. ft. total • 138 Car Parking • Call For Details!

#### **Alan Hastings**

Licensed Associate Real Estate Broker Direct: (716) 481-3325 Email: ahastings@huntcommercial.com HUNT Commercial Real Estate Corp. The Hastings Group 403 Main Street, Suite 400 Buffalo, New York 14203

# 600 Delaware Ave, Buffalo, NY 14202

| PROPERTY OVERVIEW |                |
|-------------------|----------------|
| Lot Size          | 0.28 +/- Acres |
| Year Built        | 1962           |
| Traffic Count     | 14,832 ADT     |
| Stories           | 2              |
| Parking           | On Site        |

































#### HUNT Commercial Real Estate Corporation 403 Main Street, Suite 400, Buffalo, New York 14203

The information, statements, and figures presented herein, while not guaranteed, are secured from sources we believe authoritative. All offerings subject to errors, prior sale, lease, or withdrawal without notice.