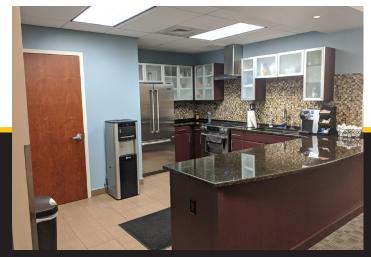

### **Class A Office Building in Buffalo NY**

Prominent Address between Allen St and North St 16,000-25,000 sq. ft. total • 138 Car Parking • Call For Details!