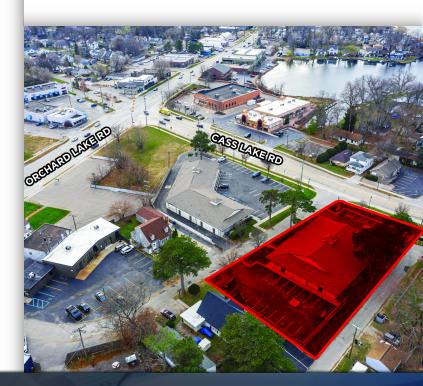

## **2111 CASS LAKE ROAD**

### KEEGO HARBOR, MI 48320

#### **PROPERTY FEATURES:**

- 7,500 SF Free Standing Commercial Building
- Suites available for lease from 900 SF up to 7,500 SF
- Ideal end user purchase opportunity
- Building exterior and landscaping recently updated
- Zoned C-2 General Business District
- Possible uses include retail, personal services, office, medical and school
- On-site parking with easement for abundant additional parking on neighboring site
- Rental rates from \$10.00 NNN | Sale price \$1,095,000