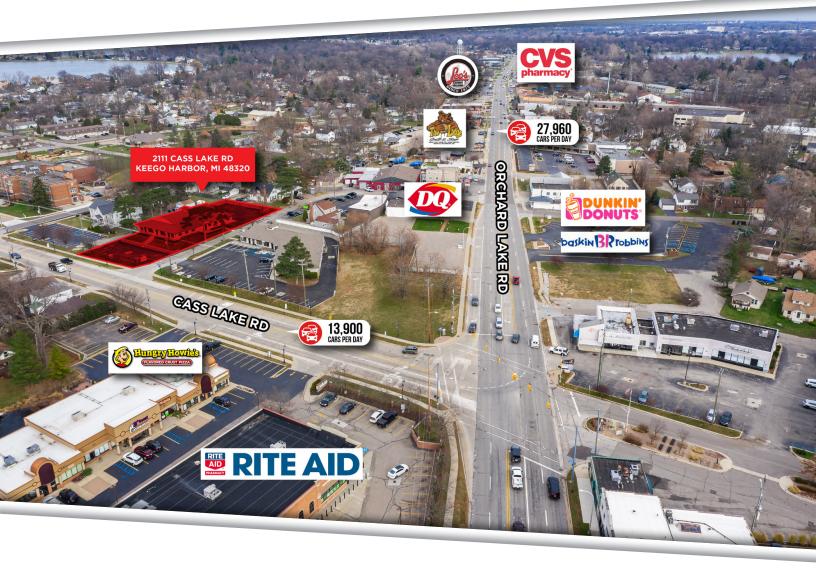

# HARBORTOWN LOCATION **OVERVIEW**

| TRAFFIC COUNTS                   |              |  |  |
|----------------------------------|--------------|--|--|
| INTERSECTION                     | CARS PER DAY |  |  |
| Cass Lake Rd & Beland Ave        | 17,293       |  |  |
| Cass Lake Rd & Orchard Lake Road | 14,120       |  |  |
| Orchard Lake Rd & Pine Lake Ave  | 31,837       |  |  |
| Orchard Lake Rd & Fordham St SW  | 31,903       |  |  |