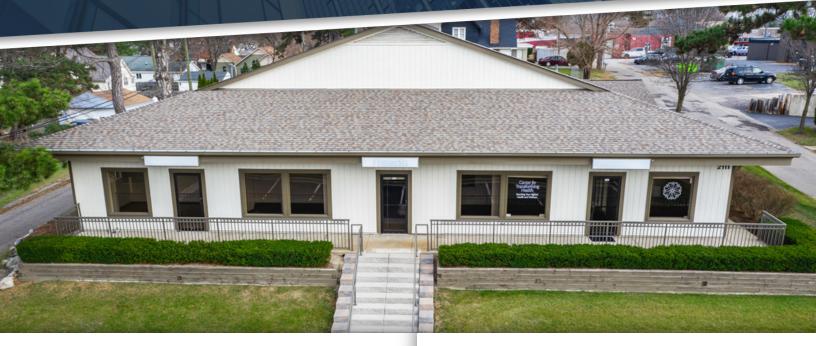

#### **PROPERTY FEATURES:**

- 7,500 SF Free Standing Commercial Building
- Suites available for lease from 900 SF up to 7,500 SF
- Ideal end user purchase opportunity
- Building exterior and landscaping recently updated
- Zoned C-2 General Business District
- Possible uses include retail, personal services, office, medical and school
- On-site parking with easement for abundant additional parking on neighboring site
- Rental rates from \$10.00 NNN | Sale price \$1,095,000