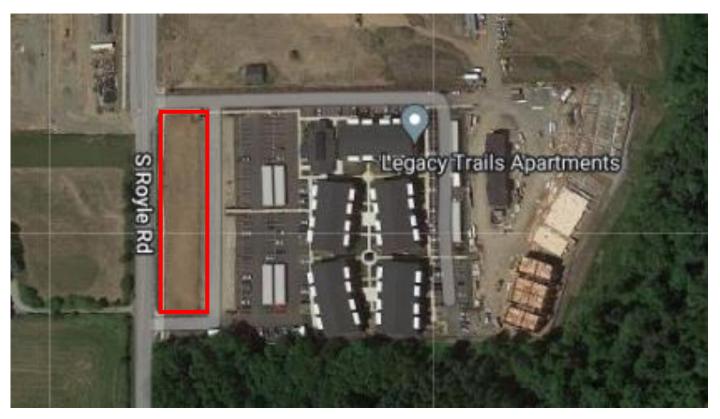

#### PROPERTY HIGHLIGHTS

- Located at the Intersection of Royle Road and Pioneer Street
- Available:
  - 8 Suites from 1,518 SF 2,685 SF
- Rates start at \$34.00/SF/NNN annually
- NNN's estimated at \$7.00/SF annually
- Tenant improvement allowance
- Zoned regional commercial (CRB) City of Ridgefield with a mixed-use overlay