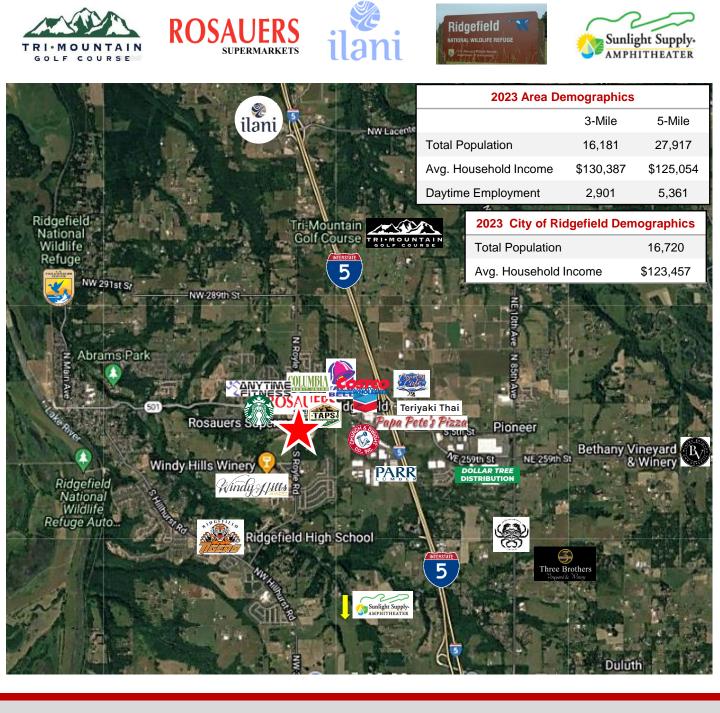

# **RIDGEFIELD MARKET FACTS**

- Located in SW Washington's Discovery Corridor, which features land for development of commercial, industrial/flex and business parks. Location and transportation advantages of the Corridor are expected to develop the economic base of Clark County, attracting high quality jobs in today's growth-oriented companies
- · Located 20 minutes north of Portland, OR and Portland International Airport
- · Vibrant, growing community in Ridgefield zip code area
- Population projected to exceed 8% growth per year (2017 – 2022)
- Higher median household income compared to nearby cities – above \$119,511
- Abundant nearby recreation including the National Wildlife Refuge and Tri Mountain Golf Course
- PeaceHealth Southwest and Clark College are each planning complexes; Vancouver Clinic has built and opened in the area of the I-5/Rdigefield interchange
- Cowlitz Tribe's Ilani Casino Resort is on I-5 just north of Ridgefield at the La Center junction
- Traffic counts average 89,349 vehicles per day at the I-5 junction

Located just west off of Interstate 5 in one of Washington's fastest growing communities, nestled between the city's new development and its traditional "Main Street." Local attractions include Tri-Mountain Golf Course, Sunlight Supply Amphitheater, Ilani Casino and the Ridgefield Wildlife Refuge.