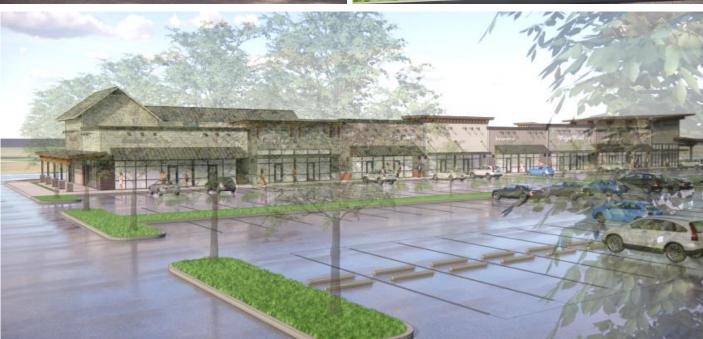

#### PROPERTY HIGHLIGHTS

- Located at the Intersection of Royle Road and Pioneer Street
- Available:
  - 8 Suites from 1,518 SF 2,685 SF
- Rates start at \$34.00/SF/NNN annually
- NNN's estimated at \$7.00/SF annually
- Tenant improvement allowance
- Zoned regional commercial (CRB) City of Ridgefield with a mixed-use overlay

Located just west off of Interstate 5 in one of Washington's fastest growing communities, nestled between the city's new development and its traditional "Main Street." Local attractions include Tri-Mountain Golf Course, Sunlight Supply Amphitheater, Ilani Casino and the Ridgefield Wildlife Refuge.