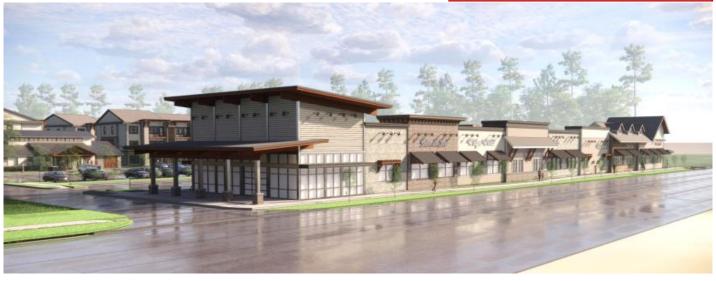

#### PROPERTY HIGHLIGHTS

- Located at the Intersection of Royle Road and Pioneer Street
- Available:
  - 8 Suites from 1,518 SF 2,685 SF
- Rates start at \$34.00/SF/NNN annually
- NNN's estimated at \$7.00/SF annually
- Tenant improvement allowance
- Zoned regional commercial (CRB) City of Ridgefield with a mixed-use overlay

Located just west off of Interstate 5 in one of Washington's fastest growing communities, nestled between the city's new development and its traditional "Main Street." Local attractions include Tri-Mountain Golf Course, Sunlight Supply Amphitheater, Ilani Casino and the Ridgefield Wildlife Refuge.