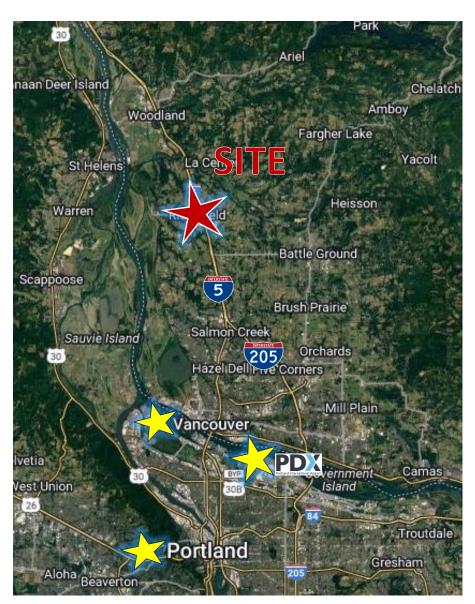

Located just west off of Interstate 5 in one of Washington's fastest growing communities, nestled between the city's new development and its traditional "Main Street." Local attractions include Tri-Mountain Golf Course, Sunlight Supply Amphitheater, Ilani Casino and the Ridgefield Wildlife Refuge.