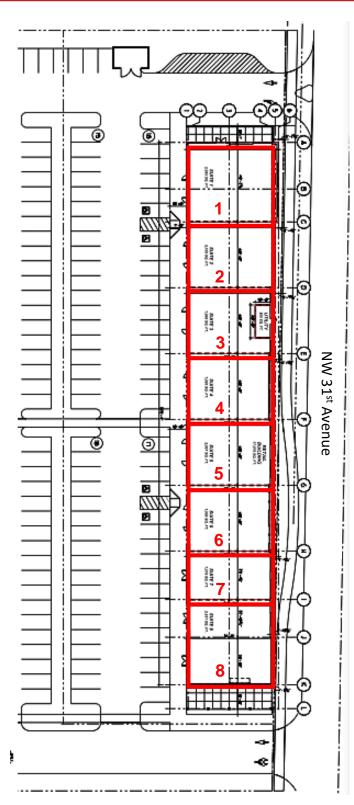

#### PROPERTY HIGHLIGHTS

- Located at the Intersection of Royle Road and Pioneer Street
- Available:
  - 8 Suites from 1,518 SF 2,685 SF
- Rates start at \$34.00/SF/NNN annually
- NNN's estimated at \$7.00/SF annually
- Tenant improvement allowance
- Zoned regional commercial (CRB) City of Ridgefield with a mixed-use overlay

Suite 1: 2,685 SF

Suite 2: 2,108 SF

Suite 3: 1,868 SF

Suite 4: 1,989 SF

Suite 5: 2,067 SF

Suite 6: 1,989 SF

Suite 7: 1,518 SF

Suite 8: 2,651 SF