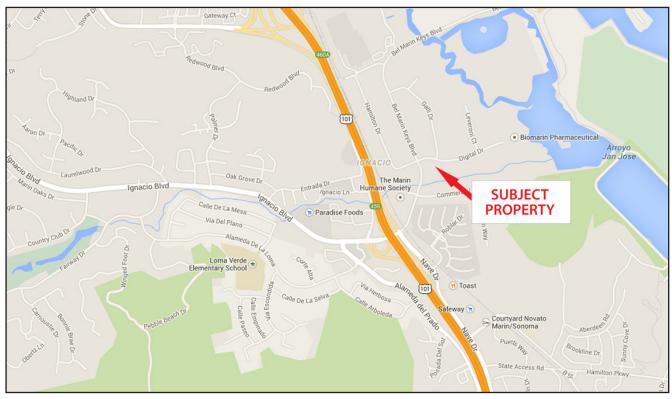

#### **Location Description:**

This property is located in the Bel Marin Keys Office Park, a multi-purpose industrial office park, just off Hwy. 101 & 37, and just 10 minutes north of Downtown San Rafael.