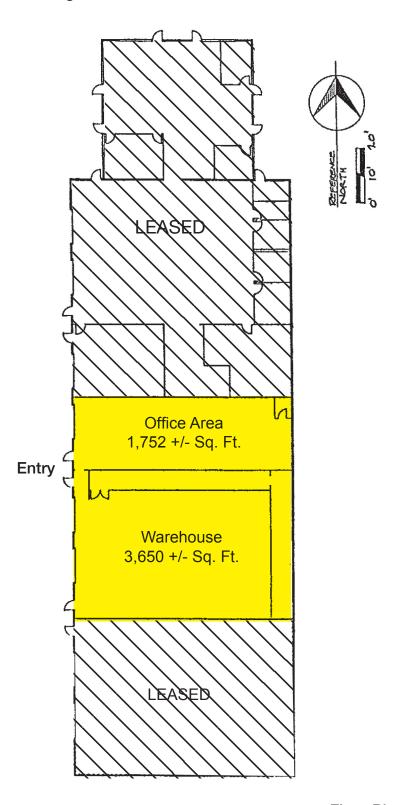

### **Offering Summary**

Available Sq Ft: 5,402 +/- sf
Initial Base Rent: \$1.15 psf
Lease Type: Ind. Gross
Lease Term: 3 - 5 Years
Available: Now

#### **Space Information/Features:**

Total Available Square Feet: 5,402 +/- sq. ft.

Divisible: Yes

Power Available at Sub-Panel: 200 amps

Number of Roll-up Doors:

16 Feet Ceiling Clear Height: Warehouse Ceiling Insulated: Yes Heating & Air Conditioning: Yes

24 Digital Dr., Stes. 6-8, Novato, CA 94949

24 Digital Dr., Stes. 6-8, Novato, CA 94949

Floor Plan Not to Scale