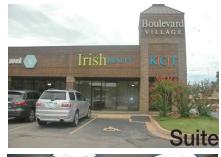

Retail/Office Space For Lease

1,500 SF-5,235 SF

Lease Price: \$12.00/SF NNN

## 3406 S. Boulevard

Edmond, Oklahoma 73013

### **PROPERTY HIGHLIGHTS**

- S.E. Corner of 33rd & Boulevard
- Great for Office or Retail
- 470 Parking Spaces
- Highly Visible Signage on Boulevard