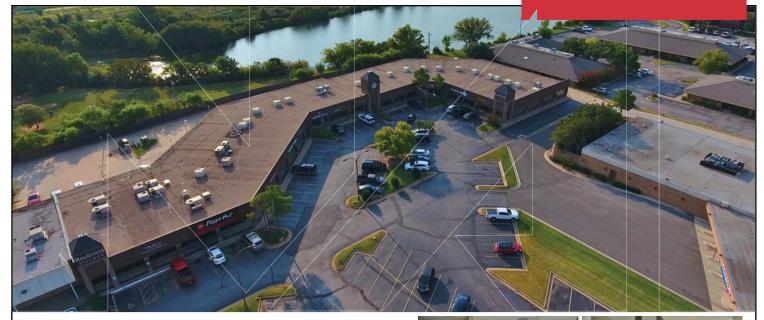

Retail/Office Space For Lease

1,500 SF-5,235 SF

Lease Price: \$12.00/SF NNN

## 3406 S. Boulevard

Edmond, Oklahoma 73013

### **PROPERTY HIGHLIGHTS**

- S.E. Corner of 33rd & Boulevard
- Great for Office or Retail
- 470 Parking Spaces
- Highly Visible Signage on Boulevard

#### **SUITES AVAILABLE**

Suite 3416: 1,500 SF-Available 12-1-2020

Suite 3434: 5,235 SFSuite 3456: 2,680 SF

CLICK OR SCAN TO VIEW THE 3D TOUR

& DRONE PREVIEW

| TOTAL SF      | 36,173 SF MOL<br>9,415 SF MOL |  |
|---------------|-------------------------------|--|
| VACANT SF     |                               |  |
| LAND IN ACRES | 3.1 MOL                       |  |
| ZONING        | D-2 Neighborhood Commercial   |  |
| BUILT         | 1986                          |  |