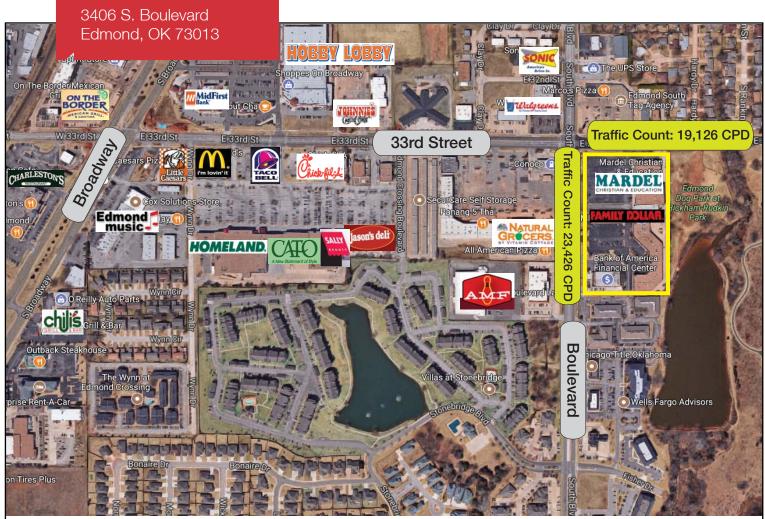

## 3406 S. Boulevard

Edmond, Oklahoma 73013

### **PROPERTY HIGHLIGHTS**

- S.E. Corner of 33rd & Boulevard
- Great for Office or Retail
- 470 Parking Spaces
- Highly Visible Signage on Boulevard

## **LOCATION HIGHLIGHTS**

- Frontage: 383' on Boulevard Street
- Easy Access to Broadway Extension
- Close Proximity to Kilpatrick Turnpike
- East of Villas at Stonebridge