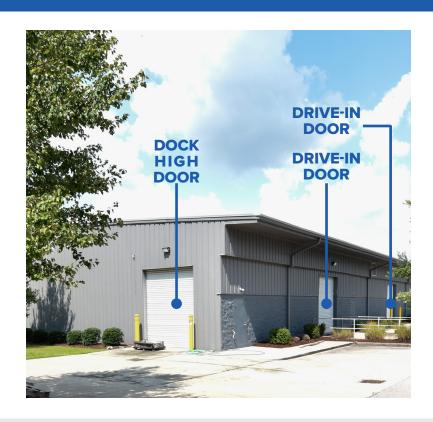

# Warehouse Space for Lease

9,800 SF warehouse with office space

Office comprised of 800 SF open space, private office and two (2) restrooms

Clear span construction

Sprinkler coverage throughout

Loading features include:

Two (2) drive-in doors

One (1) dock door

EAVE HEIGHT: 18' eave height

CENTER HEIGHT: 21' center height

**ZONING:** M-1, City of Columbia

**LEASE RATE: \$5.00 NNN** 