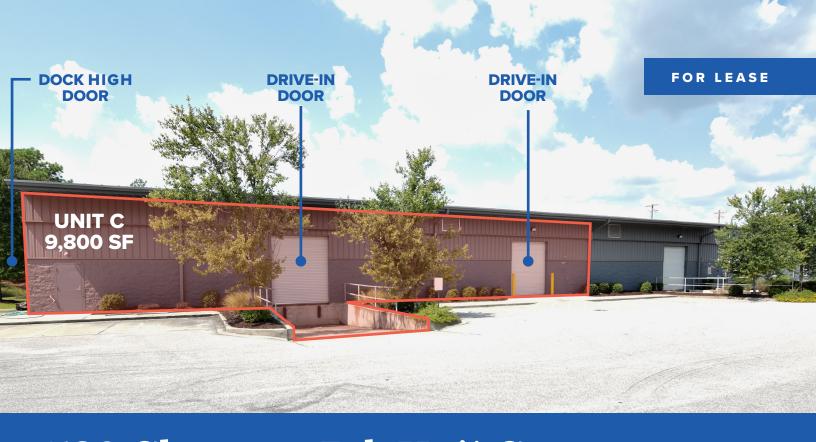

# Warehouse Space for Lease

9,800 SF warehouse with office space

Office comprised of 800 SF open space, private office and two (2) restrooms

Clear span construction

Sprinkler coverage throughout

Loading features include:

Two (2) drive-in doors

One (1) dock door

EAVE HEIGHT: 18' eave height

CENTER HEIGHT: 21' center height

**ZONING:** M-1, City of Columbia

**LEASE RATE: \$5.00 NNN** 