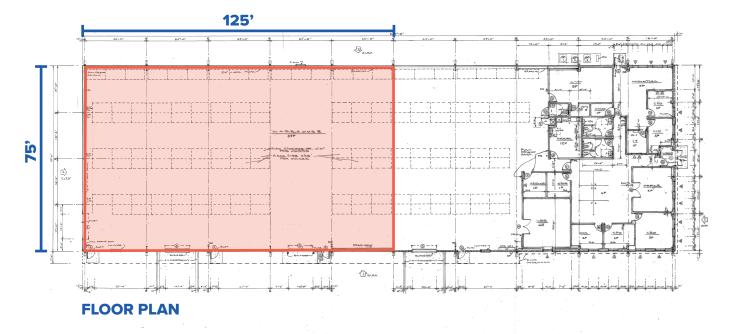

# Warehouse Space for Lease

9,800 SF warehouse with office space

Office comprised of 800 SF open space, private office and two (2) restrooms

Clear span construction

Sprinkler coverage throughout

Loading features include:

Two (2) drive-in doors

One (1) dock door

EAVE HEIGHT: 18' eave height

CENTER HEIGHT: 21' center height

**ZONING:** M-1, City of Columbia

**LEASE RATE: \$5.00 NNN** 