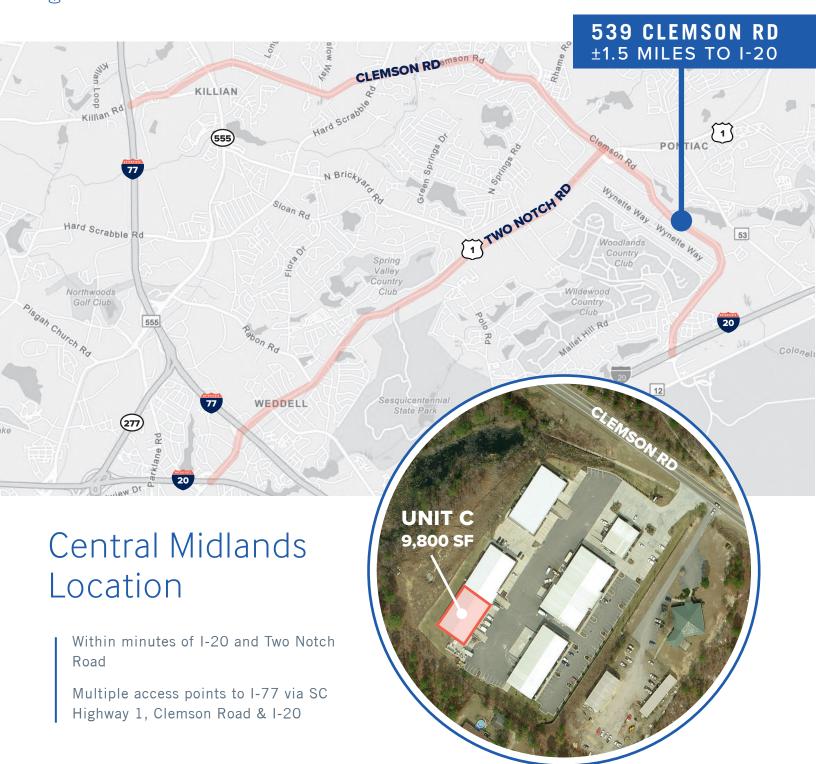

## 539 Clemson Rd, Unit C COLUMBIA, SC 29229

SUBMARKET: NORTHEAST COLUMBIA

### 539 Clemson Rd, Unit C

COLUMBIA, SC 29229

ℚ SUBMARKET: NORTHEAST COLUMBIA

### 539 Clemson Rd, Unit C

### COLUMBIA, SC 29229

SUBMARKET: NORTHEAST COLUMBIA

NICK STOMSKI, SIOR | Partner | nstomski@trinity-partners.com | 803-567-1447

JAKE NIDIFFER | Brokerage Associate | jnidiffer@trinity-partners.com | 803-567-1324