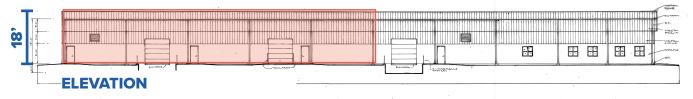

Two (2) drive-in doors

One (1) dock door

EAVE HEIGHT: 18' eave height

CENTER HEIGHT: 21' center height

**ZONING:** M-1, City of Columbia

**LEASE RATE: \$5.00 NNN** 