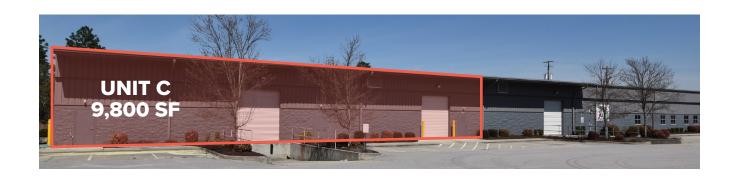

# Warehouse Space for Lease

9,800 SF warehouse with office space

Office comprised of 800 SF open space, private office and two (2) restrooms

Clear span construction

Sprinkler coverage throughout

Loading features include: