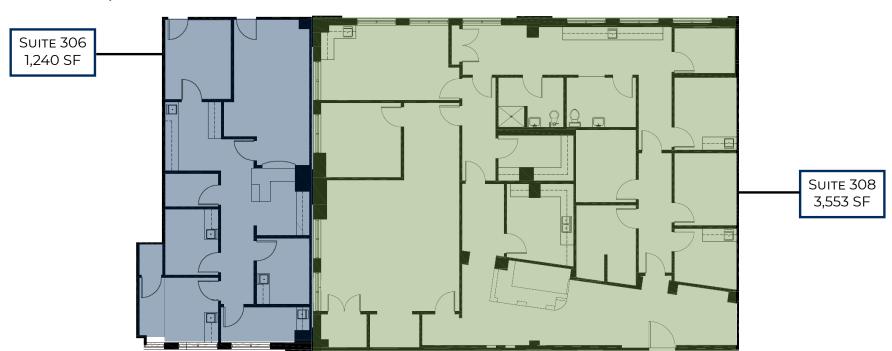

## MEDICAL OFFICE SPACE FOR LEASE

# MAINLAND MEDICAL PLAZA

6807 EMMETT F. LOWRY EXPWY | TEXAS CITY, TEXAS 77591

## TRANSWESTERN®

1900 West Loop S Suite 1300 Houston, TX 77027 T 713.270.7700 F 713.270.6285 transwestern.com

### **FLOOR PLAN**

SUITE 306 + 308: 4,793 SF



### **CONTACT**

ASHLEY CASSEL, SVP 713.490.3785 ashley.cassel@transwestern.com **DANIELLE LANZA, ASSOCIATE** 

713.231.1605 danielle.lanza@transwestern.com

The information provided herein was obtained from sources believed reliable; however, Transwestern makes no guarantees, warranties or representations as to the completeness or accuracy thereof. The presentation of this property is submitted subject to errors, omissions, change of price or conditions, prior sale or lease, or withdrawal without notice. Copyright © 2018 Transwestern.