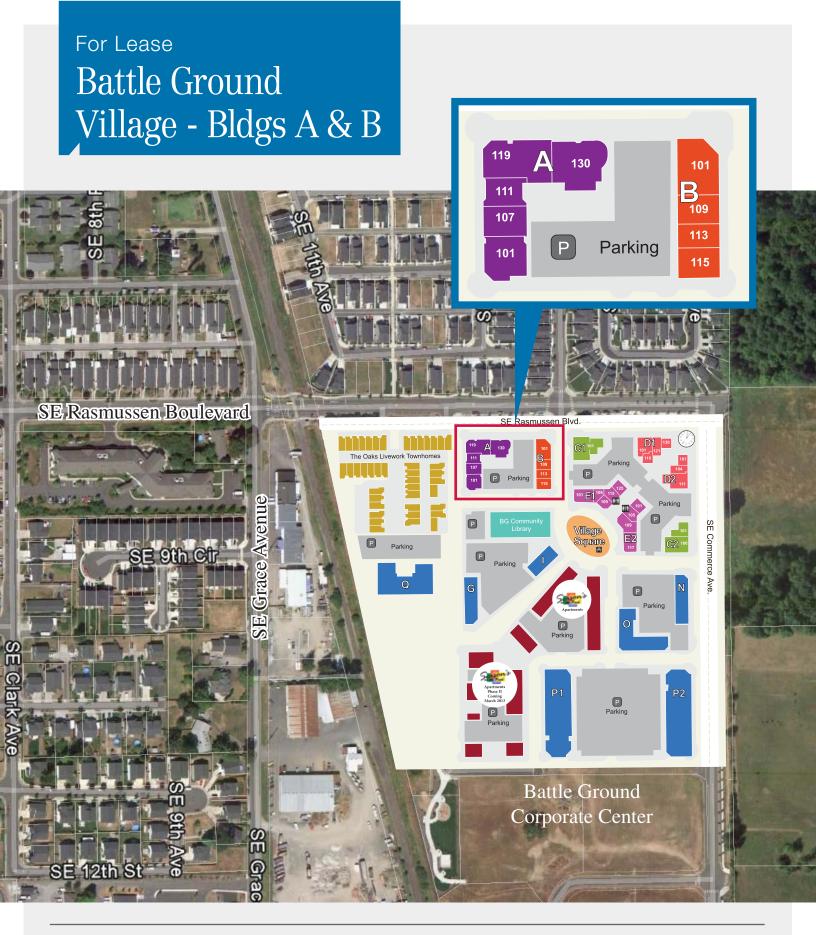

# Battle Ground Village - Bldgs A & B

# 1207 SE Rasmussen Boulevard

Battle Ground, Washington