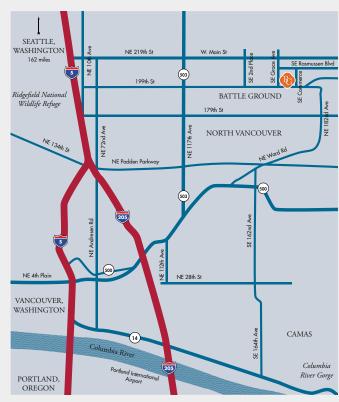

For Lease

# Battle Ground Village - Bldgs A & B



# 1207 SE Rasmussen Boulevard

Battle Ground, Washington

## **Property Highlights**

- Retail Type Open-air, mixed-use lifestyle center featuring abundant shopping and eateries
- Features Ground-level retail & second-level mezzanine space
- Amenities
  - Urban Trail System
  - BG Farmers Market
  - Center Park Pavilion
  - Battle Ground Library
- Spaces 1,418 to 2,578 RSF



### Pam Lindloff

360 852 9622 plindloff@nai-nbs.com Licensed WA & OR Real Estate Broker



The information contained herein has been obtained from sources we deem reliable. We do not, however, guarantee its accuracy. All information should be verified prior to purchase or lease.

# Property Details

# A DESTINATION LIFESTYLE CENTER

### Featuring Shops, Restaurants and Boutiques

Battle Ground Village is a 21-acre mixed-use development featuring 53,450 SF of existing retail space. A vibrant, pedestrian-friendly destination with a mixture of large and small-scale retail, specialty stores, professional offices, sit-down restaurants and cafes. Battle Ground Village features a Village Square with out-door entertainment, an urban trail system surrounding the entire development, a children's