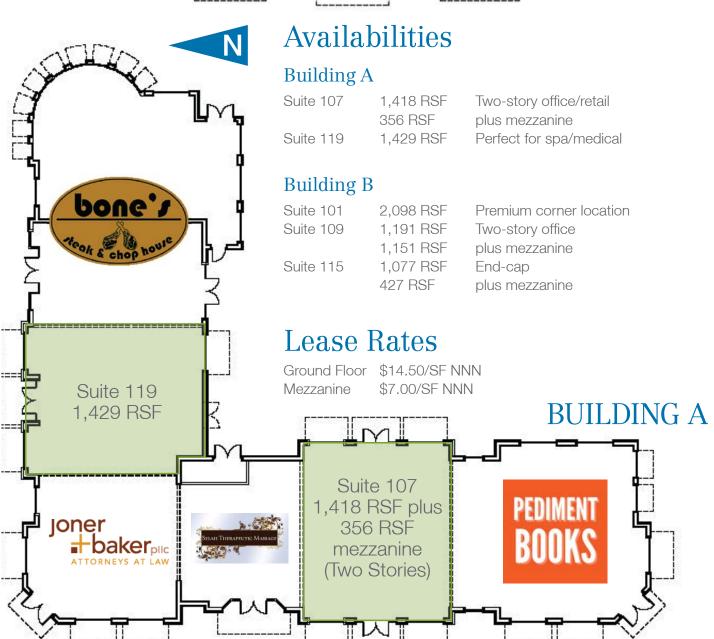

# Property Details

## **Property Highlights**

- Retail Type Open-air, mixed-use lifestyle center featuring abundant shopping and eateries
- Features Ground-level retail & second-level mezzanine space
- Amenities
  - Urban Trail System
  - BG Farmers Market
  - Center Park Pavilion
  - Battle Ground Library
- Spaces 1,418 to 2,578 RSF