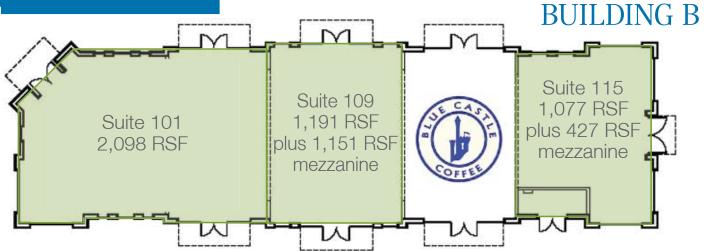

YLE CENTER

### Featuring Shops, Restaurants and Boutiques

Battle Ground Village is a 21-acre mixed-use development featuring 53,450 SF of existing retail space. A vibrant, pedestrian-friendly destination with a mixture of large and small-scale retail, specialty stores, professional offices, sit-down restaurants and cafes. Battle Ground Village features a Village Square with out-door entertainment, an urban trail system surrounding the entire development, a children's park and BG Village Outdoor Market.

Battle Ground Village is adjacent to Battle Ground Corporate Center, a 38-acre business park, and Battle Ground Residential, four communities comprised of single-family developments, apartments and condominiums.





# Battle Ground Village retail tenants include

































### Pam Lindloff

360 852 9622 plindloff@nai-nbs.com Licensed WA & OR Real Estate Broker