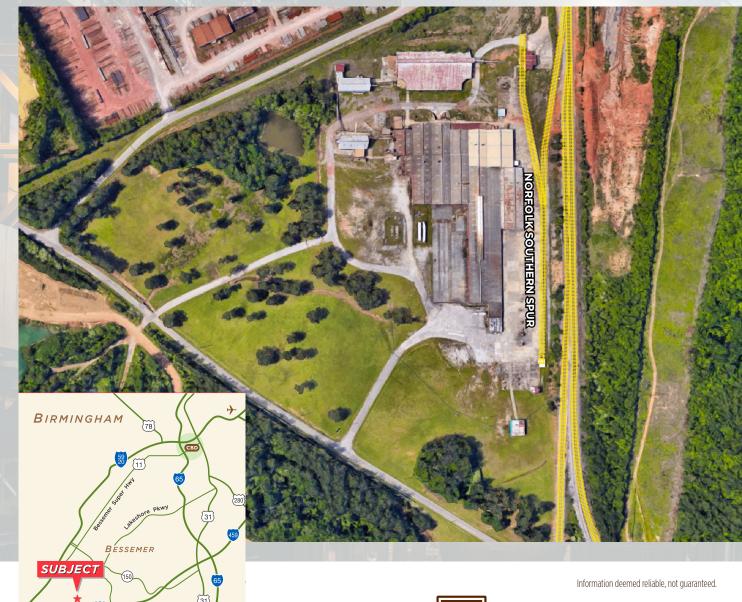

**RAIL SERVED WAREHOUSE/45 ACRES** 

5501 Vulcan Road SE | Bessemer | 35022

BUILDING SIZE: 154,679 SF INC 5,000 SF OFFICE

## FOR LEASE & SALE

BRICKYARD WAREHOUSE & RAIL

Site Size: 45 Acres Building Size: 154,000 SF including a 5,000 SF office Property Type: Warehouse Zoned: I-3 Heavy industrial district Rail: Norfolk Southern spur to site

Spur Length: ±1,300' Construction: Brick Floors: Concrete Bay Width: 60' to 80' Clearspan Ceiling Height: 20' to 29' Clear Loading: Dock high & drive in Features:

- Huge concrete and chert yard for outside storage
- Warehouse can be subdivided from 30,000 SF and up
- Outside storage yard available
- 2 Miles from I-459