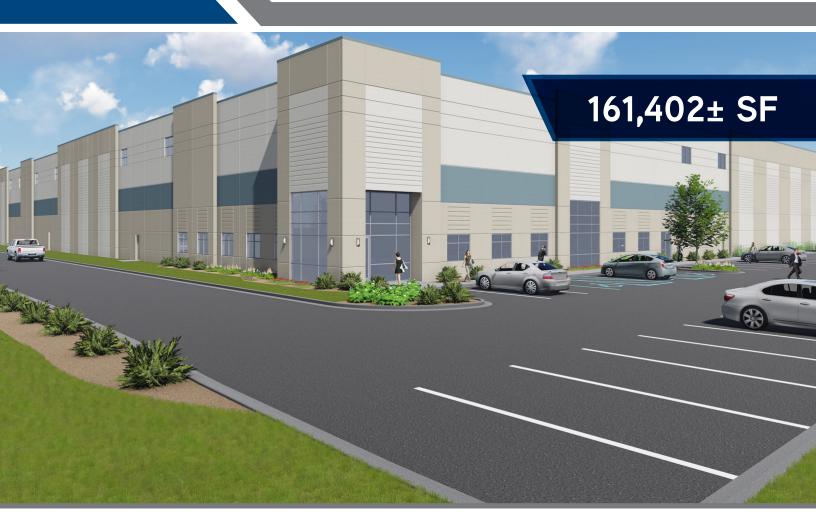

#### 161,402± SF FOR LEASE

#### NEW CLASS A INDUSTRIAL | FOR LEASE

#### **BUILDING FEATURES**

- 161,402± SF on 12.47 acres
- 565' X 285' building
- 2,179±SF plug-and-play office
- Clerestory windows
- 32' clear height
- 1,200 Amp electric service
- ESFR fire-suppression system
- LED lighting
- 60 mil TPO single-ply white membrane roof with R-21 insulation
- Slab: 7-inch concrete
- 56.25' x 54' typical column spacing
- 60' x 54' speed bays
- 30 Dock high doors with Z-guards and bumpers
- Two 12' x 14' drive-in ramped doors
- 130' truck court
- 60' concrete apron
- Rear load configuration
- 30 trailer park positions
- 117 car parking spaces
- Access to Pritchard and Chaffee roads