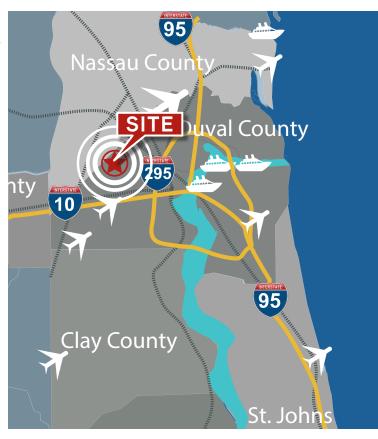

## **Property Highlights**

- Class A, master planned industrial business park
- Exceptional multimodal location in Jacksonville's Westside submarket, offering superior access to the southeastern U.S. market via I-295 and I-10, with easy access to I-95 and I-75
- 6 miles to CSX intermodal facility
- 8 miles to Norfolk Southern intermodal facility
- 24 miles to FEC intermodal facility
- 17 miles to Jacksonville International Airport
- 22 miles to JAXPORT Dames Point terminal facility
- Abundant regional labor pool
- Pro-growth local government
- FTZ #64
- No state or local personal income tax
- No inventory tax