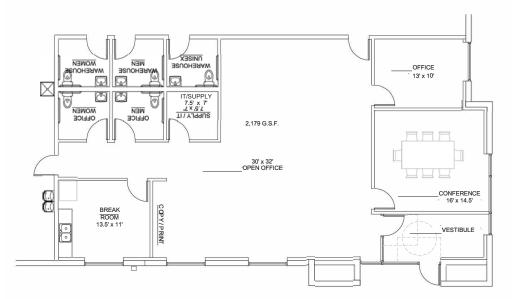

#### **BUILDING FEATURES**

- 161,402± SF on 12.47 acres
- 565' X 285' building
- 2,179±SF plug-and-play office
- Clerestory windows
- 32' clear height
- 1,200 Amp electric service
- ESFR fire-suppression system
- LED lighting
- 60 mil TPO single-ply white membrane roof with R-21 insulation
- Slab: 7-inch concrete
- 56.25' x 54' typical column spacing
- 60' x 54' speed bays
- 30 Dock high doors with Z-guards and bumpers
- Two 12' x 14' drive-in ramped doors
- 130' truck court
- 60' concrete apron
- Rear load configuration
- 30 trailer park positions
- 117 car parking spaces
- Access to Pritchard and Chaffee roads

### OFFICE