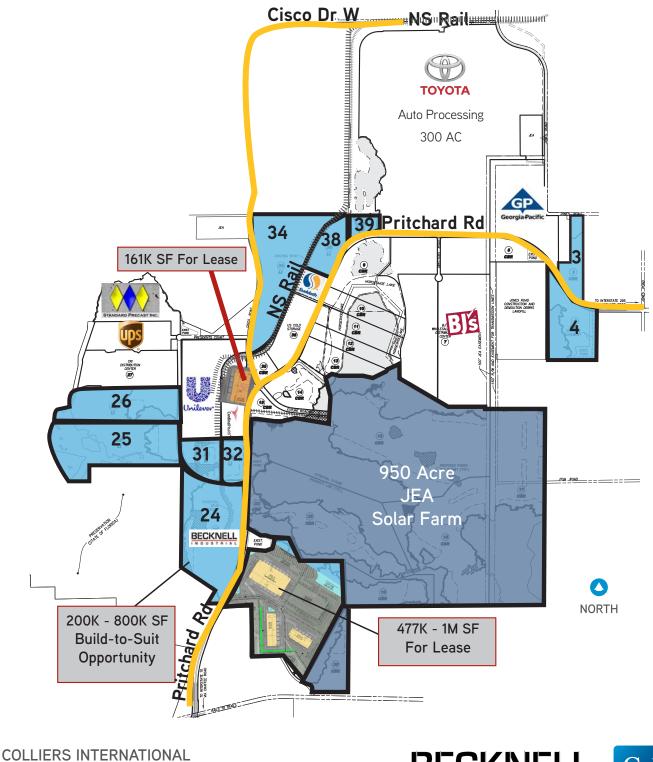

## Park Plan 12075 Pritchard Rd., Building 2 Jacksonville FL, 32220

76 S. Laura St., Suite 1500 Jacksonville, FL 32202 www.colliers.com/jacksonville

©2019 Colliers International. Information herein has been obtained from sources deemed reliable, however its accuracy cannot be guaranteed. The user is required to conduct their own due diligence and verification.