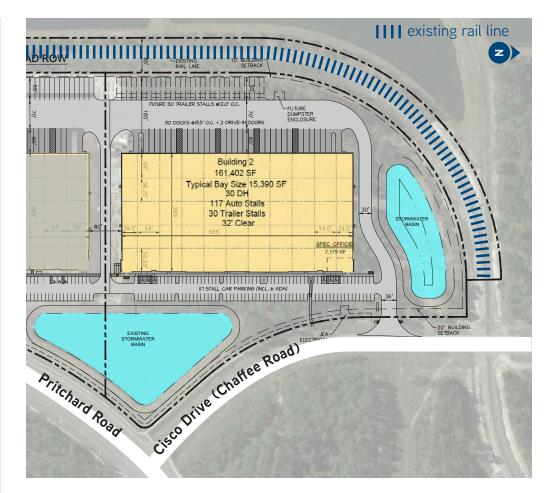

#### **BUILDING FEATURES**

- 161,402± SF on 12.47 acres
- 565' X 285' building
- 2,179±SF plug-and-play office
- Clerestory windows
- 32' clear height
- 1,200 Amp electric service
- ESFR fire-suppression system
- LED lighting
- 60 mil TPO single-ply white membrane roof with R-21 insulation
- Slab: 7-inch concrete
- 56.25' x 54' typical column spacing
- 60' x 54' speed bays
- 30 Dock high doors with Z-guards and bumpers
- Two 12' x 14' drive-in ramped doors
- 130' truck court
- 60' concrete apron
- Rear load configuration
- 30 trailer park positions
- 117 car parking spaces
- Access to Pritchard and Chaffee roads

## Park Plan 12075 Pritchard Rd., Building 2 Jacksonville FL, 32220

76 S. Laura St., Suite 1500 Jacksonville, FL 32202 www.colliers.com/jacksonville

©2019 Colliers International. Information herein has been obtained from sources deemed reliable, however its accuracy cannot be guaranteed. The user is required to conduct their own due diligence and verification.