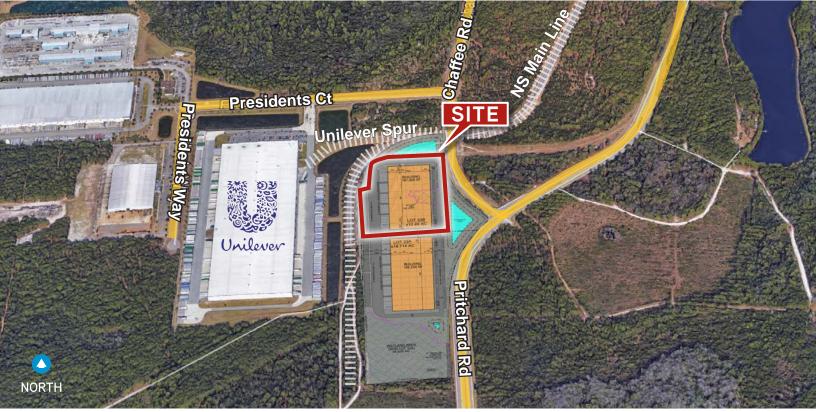

## Site Plan and Features 12075 Pritchard Rd., Building 2 Jacksonville FL, 32220

#### 161,402± SF FOR LEASE

#### NEW CLASS A INDUSTRIAL | FOR LEASE