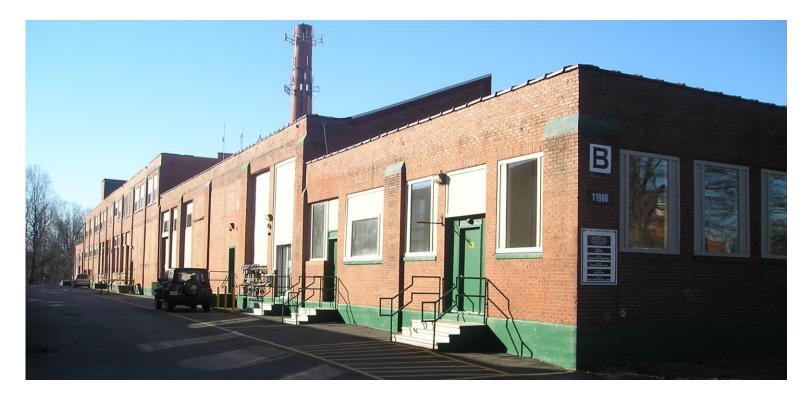

## FOR LEASE Fredericksburg Center B Building

11900 Main Street | Fredericksburg, VA 22408

## **Property Features**

- 202,830 SF of industrial space
- Zoned I-2 heavy industrial
- Located in the Fredericksburg area of Spotsylvania County on Route 2/17
- · Covered loading docks available
- Finished office space available
- 3 phase power