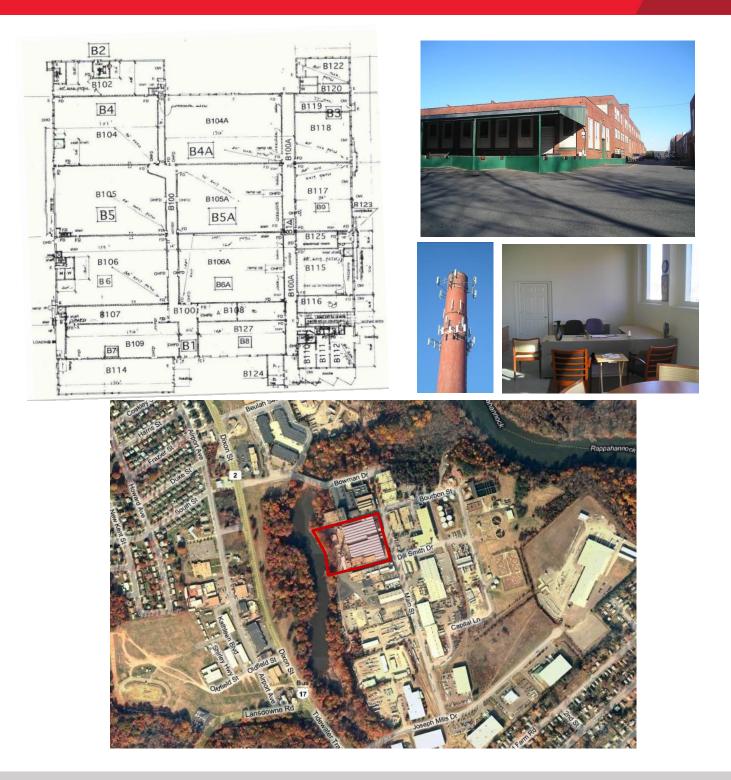

## **Property Features**

- 202,830 SF of industrial space
- Zoned I-2 heavy industrial
- Located in the Fredericksburg area of Spotsylvania County on Route 2/17
- · Covered loading docks available
- Finished office space available
- 3 phase power

| Specifications |                                                        |
|----------------|--------------------------------------------------------|
| Available SF   | Multiple suites available<br>between 625 SF –15,150 SF |
| Lease Rate     | \$2.50 - \$6.00 PSF                                    |
| Timing         | Available immediately                                  |