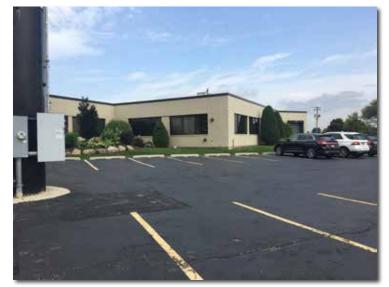

# ±19,580 SF (DIVISIBLE) FLEX BUILDING AVAILABLE

3740 INDUSTRIAL AVENUE | ROLLING MEADOWS, IL 60008