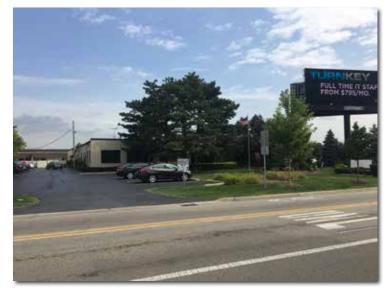

# ±19,580 SF (DIVISIBLE) FLEX BUILDING AVAILABLE

3740 INDUSTRIAL AVENUE | ROLLING MEADOWS, IL 60008