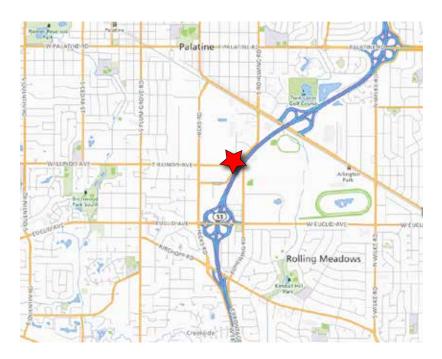

## ±19,580 SF (DIVISIBLE) FLEX BUILDING AVAILABLE FOR SALE OR LEASE 3740 INDUSTRIAL AVENUE | ROLLING MEADOWS, IL 60008

# ±19,580 SF (DIVISIBLE) FLEX BUILDING AVAILABLE

3740 INDUSTRIAL AVENUE | ROLLING MEADOWS, IL 60008