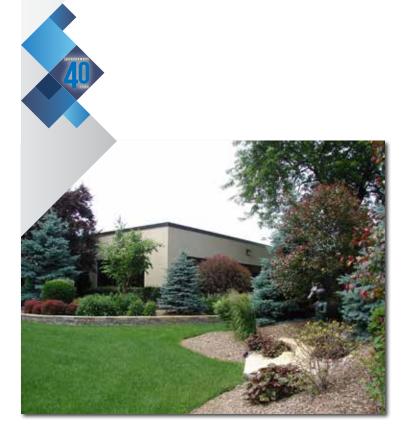

## ±19,580 SF (DIVISIBLE) FLEX BUILDING AVAILABLE FOR SALE OR LEASE 3740 INDUSTRIAL AVENUE | ROLLING MEADOWS, IL 60008

## ±19,580 SF (DIVISIBLE) FLEX BUILDING AVAILABLE FOR SALE OR LEASE

3740 INDUSTRIAL AVENUE | ROLLING MEADOWS, IL 60008

- Building Size: ±19,580 SF
- Available Size: ±1,800 19,580 SF
- Land Area: ±1.4 AC
- Office Area: 80%
- Ceiling Height: ±12'
- Loading: 1 Dock / 1 DID
- Construction: Masonry
- Year Built: 1980
- CIFICATIO Power: 800 Amps
  - Parking: ±53 Cars
  - Zoning: M-1
  - Heating: Gas
- ш Sprinklers: Wet
- Ω. Lease Rate: \$8.95 PSF Modified Gross
  - Sale Price: \$995,000