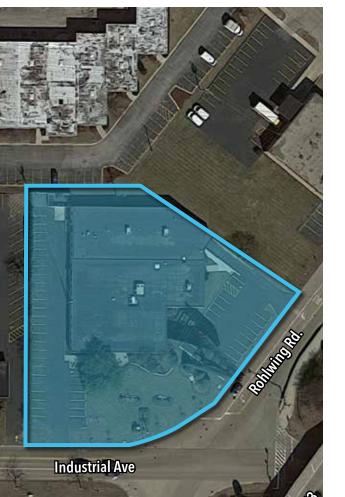

## ±19,580 SF (DIVISIBLE) FLEX BUILDING AVAILABLE FOR SALE OR LEASE 3740 INDUSTRIAL AVENUE | ROLLING MEADOWS, IL 60008

## ±19,580 SF (DIVISIBLE) FLEX BUILDING AVAILABLE FOR SALE OR LEASE

3740 INDUSTRIAL AVENUE | ROLLING MEADOWS, IL 60008

- Building Size: ±19,580 SF
- Available Size: ±1,800 19,580 SF
- Land Area: ±1.4 AC
- Office Area: 80%
- Ceiling Height: ±12'
- Loading: 1 Dock / 1 DID
- Construction: Masonry
- Year Built: 1980
- CIFICATIO Power: 800 Amps
  - Parking: ±53 Cars
  - Zoning: M-1
  - Heating: Gas
- ш Sprinklers: Wet
- Ω. Lease Rate: \$8.95 PSF Modified Gross
  - Sale Price: \$995,000