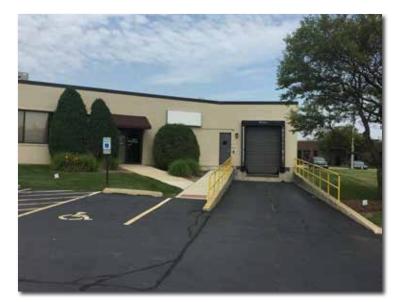

# ±19,580 SF (DIVISIBLE) FLEX BUILDING AVAILABLE

3740 INDUSTRIAL AVENUE | ROLLING MEADOWS, IL 60008