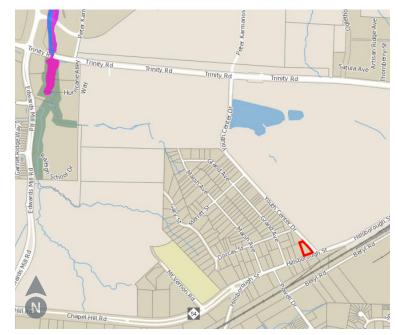

### Opportunity

Unique development opportunity located on Hillsborough Street adjacent to the North Carolina State Fairgrounds. Site features close proximity to PNC Arena, Carter Finley Stadium, Meredith College and North Carolina State University. Four parcels make up a total of 1.67 acres. Parcels feature approximately 225 feet of frontage along Hillsborough Street and 420 feet of frontage along Youth Center Drive.

## Parcel Information

| PIN: 0784-43-7326 | 0.23 acres |
|-------------------|------------|
| PIN: 0784-43-7389 | 0.40 acres |
| PIN: 0784-43-8203 | 0.58 acres |
| PIN: 0784-43-9213 | 0.46 acres |

Zoning NX-3 and R-10