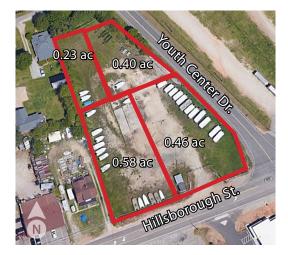

### Opportunity

Unique development opportunity located on Hillsborough Street adjacent to the North Carolina State Fairgrounds. Site features close proximity to PNC Arena, Carter Finley Stadium, Meredith College and North Carolina State University. Four parcels make up a total of 1.67 acres. Parcels feature approximately 225 feet of frontage along Hillsborough Street and 420 feet of frontage along Youth Center Drive.

## Parcel Information

| PIN: 0784-43-7326 | 0.23 acres |
|-------------------|------------|
| PIN: 0784-43-7389 | 0.40 acres |
| PIN: 0784-43-8203 | 0.58 acres |
| PIN: 0784-43-9213 | 0.46 acres |

Zoning NX-3 and R-10