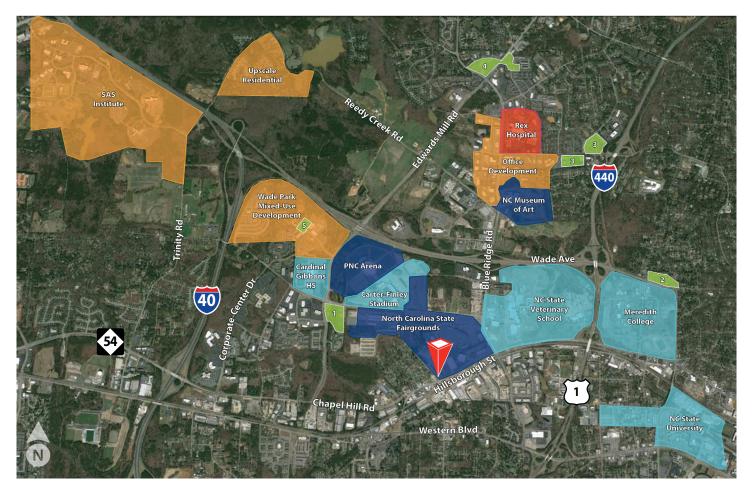

### Opportunity

Unique development opportunity located on Hillsborough Street adjacent to the North Carolina State Fairgrounds. Site features close proximity to PNC Arena, Carter Finley Stadium, Meredith College and North Carolina State University. Four parcels make up a total of 1.67 acres. Parcels feature approximately 225 feet of frontage along Hillsborough Street and 420 feet of frontage along Youth Center Drive.

### Amenities