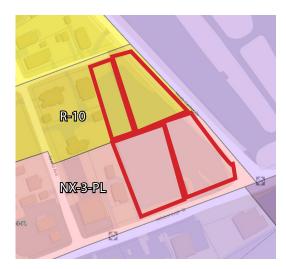

## Parcel Information

| PIN: 0784-43-7326 | 0.23 acres |
|-------------------|------------|
| PIN: 0784-43-7389 | 0.40 acres |
| PIN: 0784-43-8203 | 0.58 acres |
| PIN: 0784-43-9213 | 0.46 acres |

Zoning NX-3 and R-10