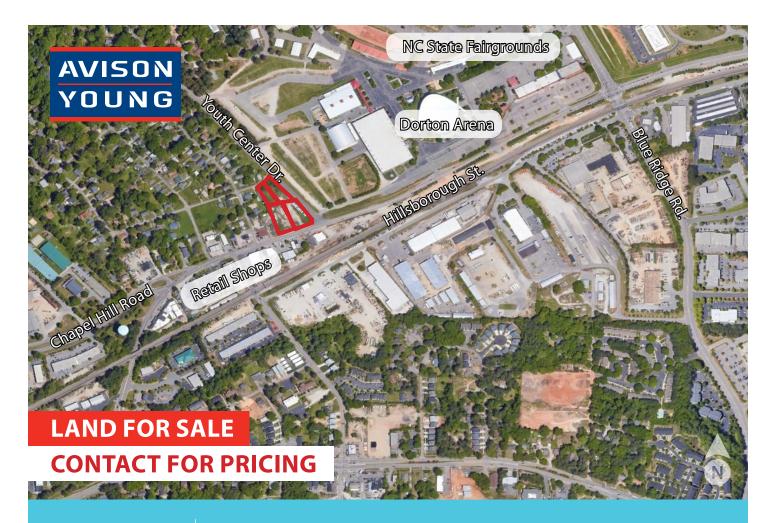

# 5200 Hillsborough Street Raleigh, NC 27606

### Opportunity

Unique development opportunity located on Hillsborough Street adjacent to the North Carolina State Fairgrounds. Site features close proximity to PNC Arena, Carter Finley Stadium, Meredith College and North Carolina State University. Four parcels make up a total of 1.67 acres. Parcels feature approximately 225 feet of frontage along Hillsborough Street and 420 feet of frontage along Youth Center Drive.