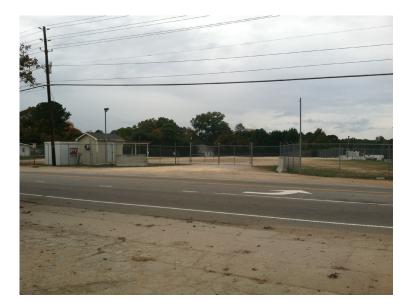

### Opportunity

Unique development opportunity located on Hillsborough Street adjacent to the North Carolina State Fairgrounds. Site features close proximity to PNC Arena, Carter Finley Stadium, Meredith College and North Carolina State University. Four parcels make up a total of 1.67 acres. Parcels feature approximately 225 feet of frontage along Hillsborough Street and 420 feet of frontage along Youth Center Drive.