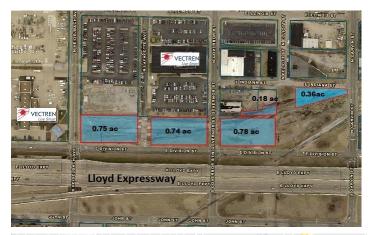

# ± 2.81 Acres on Lloyd Expressway / #1528

## **Overview/Comments**

 $\pm 2.81$  Total Acres For Sale. Former Norfolk Southern Railway. Rail to be removed upon Formal Abandonment. Zoned M-2 & M-3. Close Proximity to Downtown Evansville . Excellent Visibility from Lloyd Expressway . All Utilities at or near Lots. Billboards not included in the Sale.