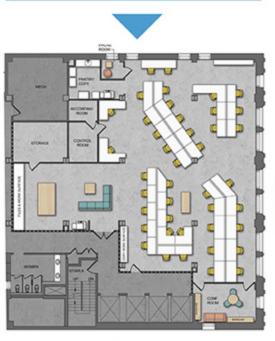

## AS-BUILT DUPLEX | 23,539 TOTAL RSF

### ENTIRE 18<sup>TH</sup> FL | AS-BUILT PLAN | 16,183 RSF

24/7 ATTENDED LOBBY

**DUAL ENTRANCES ON** 40<sup>™</sup> & 41<sup>st</sup> STREETS

AMENITY CENTER W/ REC ROOM, **GALLERY, MEDIA LOUNGE & PANTRY**  STEPS TO BRYANT PARK, TIMES SQ **GRAND CENTRAL & PENN STATION** 