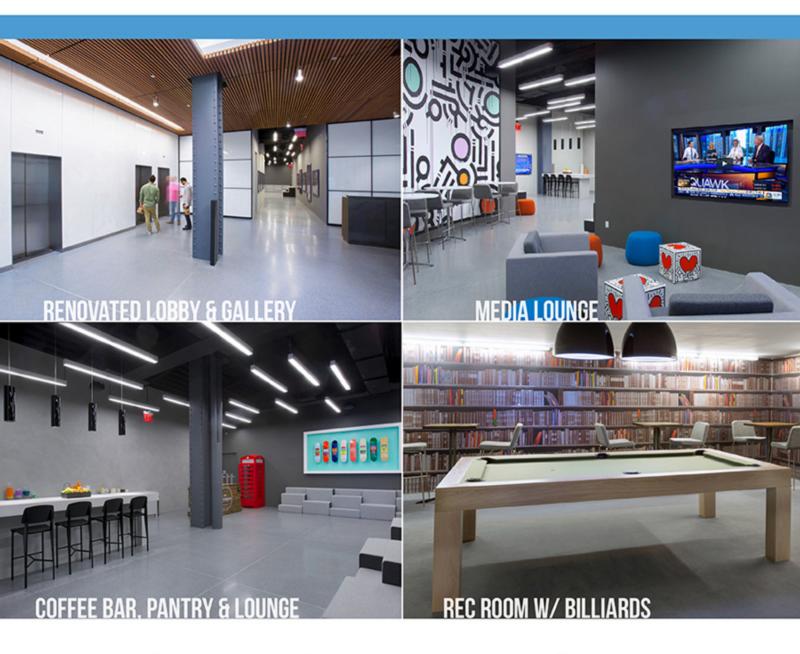

### ENTIRE 18<sup>TH</sup> FL | AS-BUILT PLAN | 16,183 RSF

24/7 ATTENDED LOBBY

**DUAL ENTRANCES ON** 40<sup>™</sup> & 41<sup>st</sup> STREETS

AMENITY CENTER W/ REC ROOM, **GALLERY, MEDIA LOUNGE & PANTRY**  STEPS TO BRYANT PARK, TIMES SQ **GRAND CENTRAL & PENN STATION** 