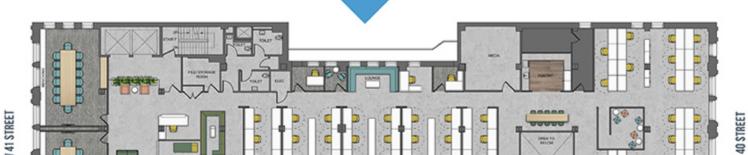

### ENTIRE 18<sup>TH</sup> FL | AS-BUILT PLAN | 16,183 RSF

24/7 ATTENDED LOBBY

**DUAL ENTRANCES ON** 40<sup>™</sup> & 41<sup>st</sup> STREETS

AMENITY CENTER W/ REC ROOM, **GALLERY, MEDIA LOUNGE & PANTRY**  STEPS TO BRYANT PARK, TIMES SQ **GRAND CENTRAL & PENN STATION** 