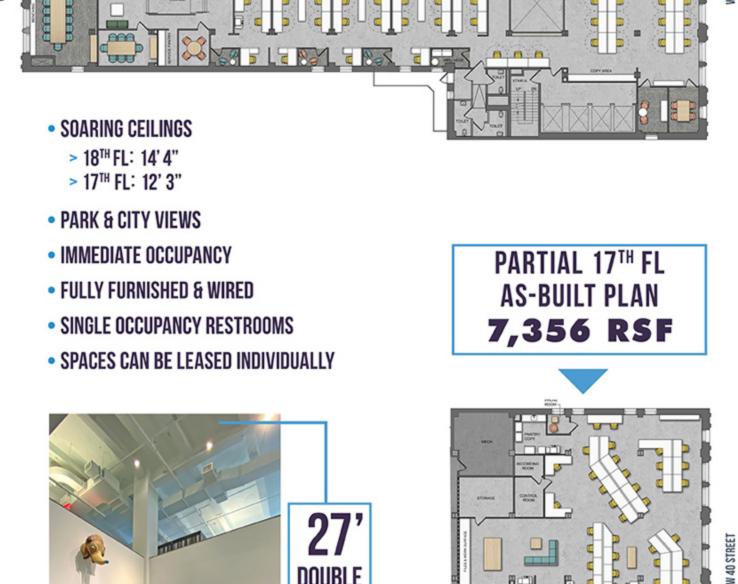

### ENTIRE 18<sup>TH</sup> FL | AS-BUILT PLAN | 16,183 RSF

24/7 ATTENDED LOBBY

**DUAL ENTRANCES ON** 40<sup>™</sup> & 41<sup>st</sup> STREETS

AMENITY CENTER W/ REC ROOM, **GALLERY, MEDIA LOUNGE & PANTRY**  STEPS TO BRYANT PARK, TIMES SQ **GRAND CENTRAL & PENN STATION** 