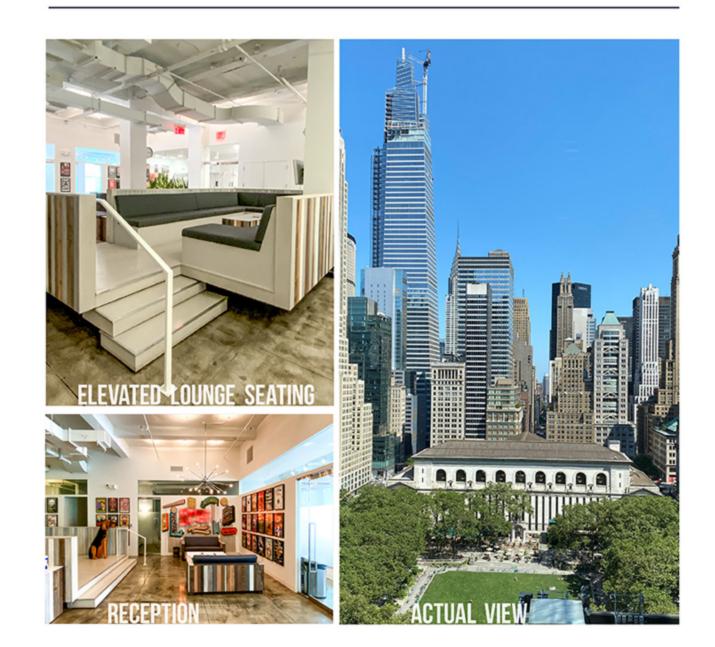

### ENTIRE 18<sup>TH</sup> FL | AS-BUILT PLAN | 16,183 RSF

24/7 ATTENDED LOBBY

**DUAL ENTRANCES ON** 40<sup>™</sup> & 41<sup>st</sup> STREETS

AMENITY CENTER W/ REC ROOM, **GALLERY, MEDIA LOUNGE & PANTRY**  STEPS TO BRYANT PARK, TIMES SQ **GRAND CENTRAL & PENN STATION** 