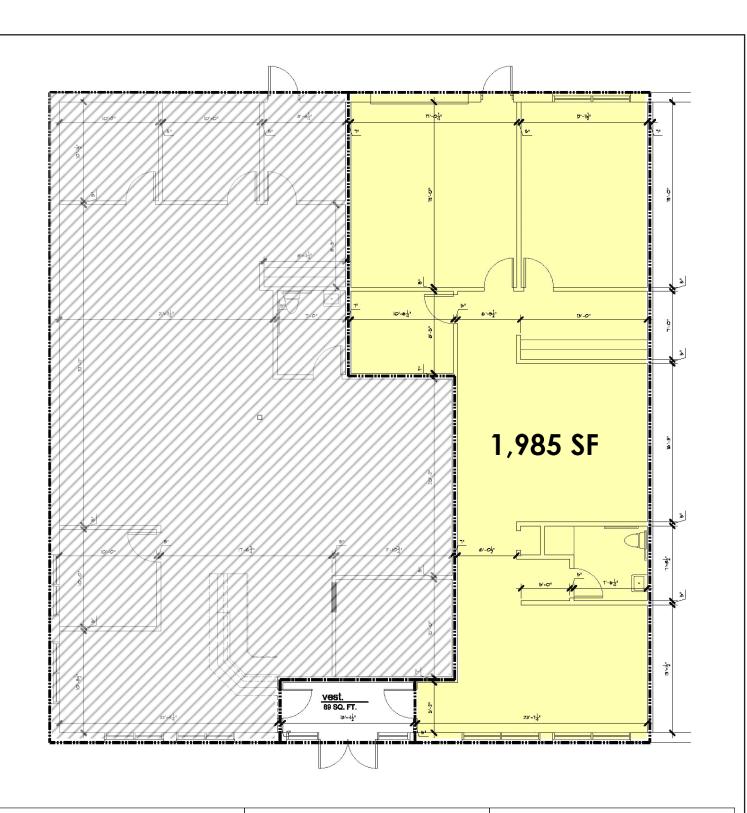

# Floor Plan

Plumbrook Professional Center Sterling Heights, MI

13923 Plumbrook - 1,985 SF

(Drawing Not to Scale)

Information contained herein was obtained from sources deemed to be reliable but is not guaranteed. Subject to prior sales, change of price or withdrawal.