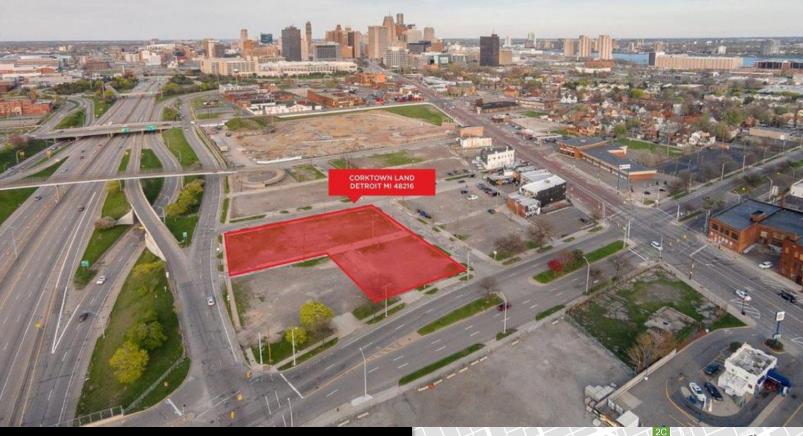

## FOR SALE

CORKTOWN LAND

1803 W FISHER, 1814 KALINE DRIVE, 2303 ROSA PARKS BLVD, 2311, 2315, 2319 8

DETROIT, MI 48216

## PROPERTY FEATURES:

- 36,254 SF in total (.83 acre)
- · Walkable neighborhood
- Prime mixed-use land development opportunity with potential retail, residential, office, or hotel site
- Strong and stable neighborhood
- Easy access to I-75 and other interstates
- Restaurants and shops within walking distance
- High traffic and visible location
- Located in the heart of desirable Corktown neighborhood