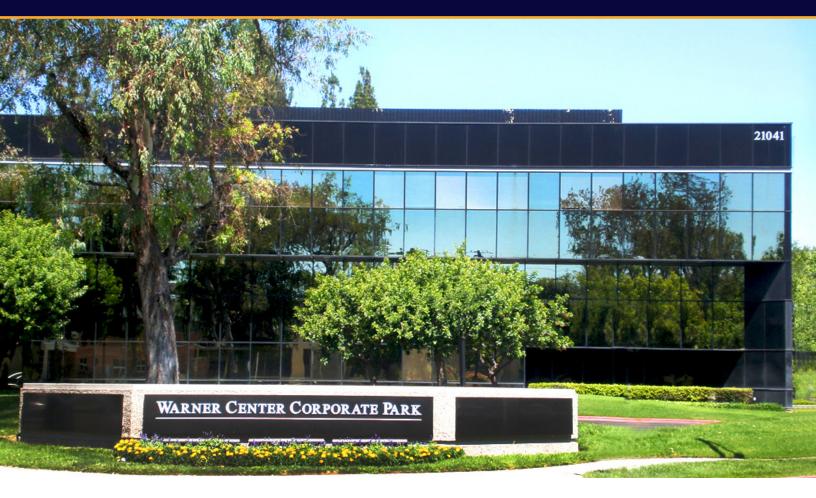

# WOODLAND HILLS, CALIFORNIA WARNER CENTER CORPORATE PARK

OFFICE SPACE FOR LEASE

Warner Center Corporate Park consists of 12 low-rise buildings, totaling 346,302 square feet. Located one half mile north of the 101 freeway on DeSoto Ave. A campus environment with lush landscaping and an abundance of free parking.

#### **PROJECT FEATURES**

- » Prime Warner Center Location
- » Free Parking
- » Easy Ingress and Egress to Freeways
- » MTA Orange Line Accessible
- » DASH Shuttle to All Warner Center Amenities
- » Single-story Convenience
- » Highly-efficient Floor Plan
- » On-site Deli and 19,000 SF Executive Fitness Center