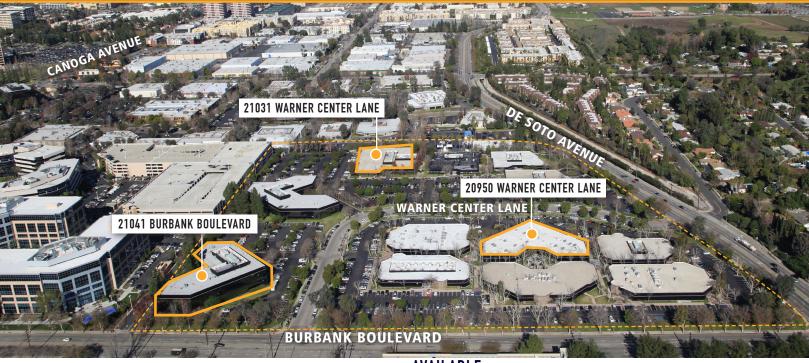

## AVAILABLE:

| Space                    | RSF       | Asking Rate                   |
|--------------------------|-----------|-------------------------------|
| 21031 Warner Center Lane |           |                               |
| Suite B                  | 5,739 RSF | \$1.65 / RSF<br>18 Month Term |
| 21041 Burbank Boulevard  |           |                               |
| Suite 210                | 1,615 RSF | \$2.40 / RSF                  |
| Suite 220                | 2,396 RSF | \$2.40 / RSF                  |
| 20950 Warner Center Lane |           |                               |
| Suite A                  | 1,123     | \$2.40 / RSF                  |