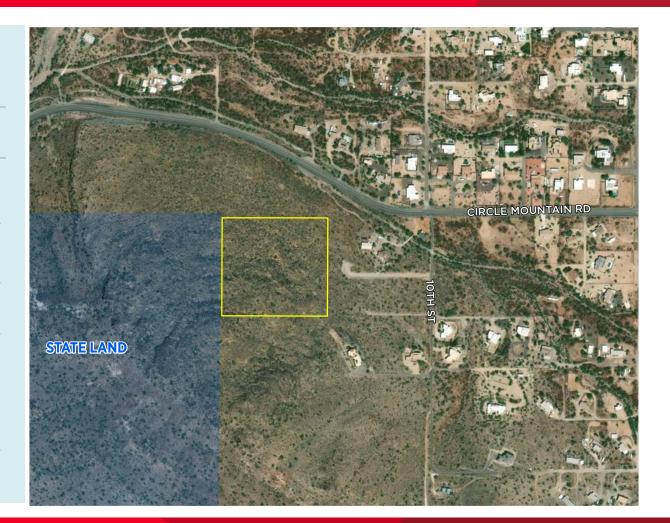

## 10<sup>th</sup> Street & Circle Mountain Road

New River, AZ

# 10<sup>th</sup> Street & Circle Mountain Road

New River, AZ

### **PROPERTY OVERVIEW**

| Location   | 10th St & Circle Mountain Rd<br>New River, AZ 85087 |
|------------|-----------------------------------------------------|
| Size       | ±9.39 acres                                         |
| APN(s)     | 202-20-417, 202-20-418                              |
| 2018 Taxes | \$1,564.84                                          |
| Zoning     | RU-43; Maricopa County                              |
|            |                                                     |
|            | Located in the rolling hills of New River           |
| Comments   | -                                                   |
| Comments   | of New River<br>Spectacular views of the            |