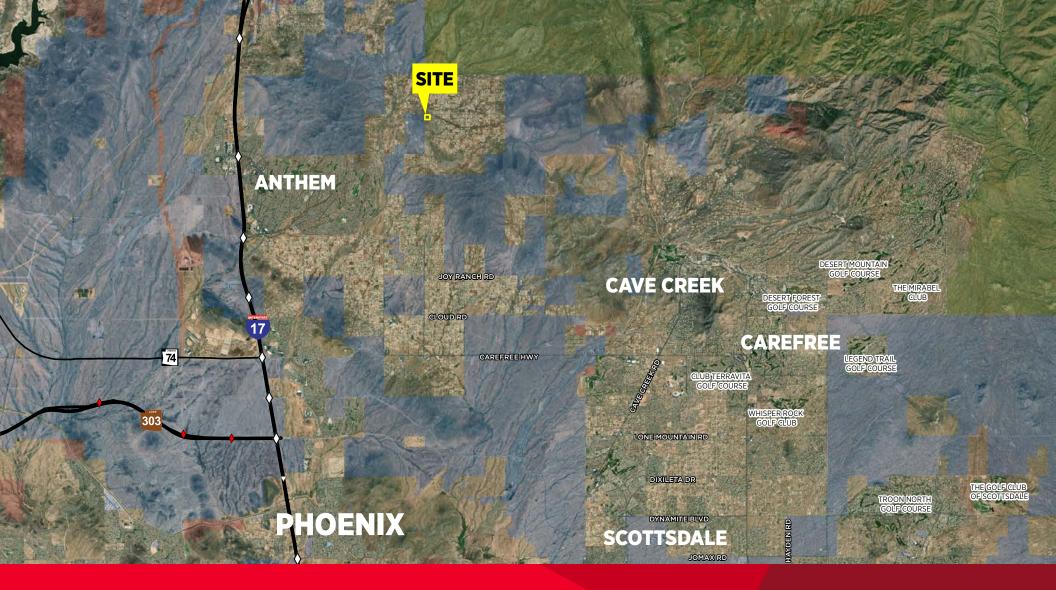

## 10<sup>th</sup> Street & Circle Mountain Road

New River, AZ

# 10<sup>th</sup> Street & Circle Mountain Road

New River, AZ

### **PROPERTY OVERVIEW**

| Location   | 10th St & Circle Mountain Rd<br>New River, AZ 85087 |
|------------|-----------------------------------------------------|
| Size       | ±9.39 acres                                         |
| APN(s)     | 202-20-417, 202-20-418                              |
| 2018 Taxes | \$1,564.84                                          |
| Zoning     | RU-43; Maricopa County                              |
|            |                                                     |
|            | Located in the rolling hills of New River           |
| Comments   | -                                                   |
| Comments   | of New River<br>Spectacular views of the            |