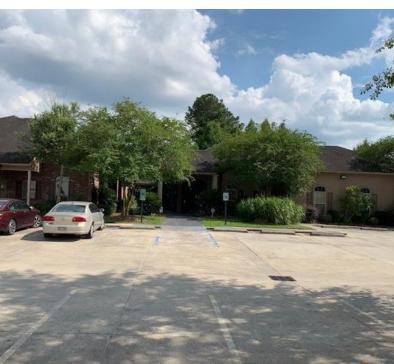

#### **PROPERTY OVERVIEW**

Office Consisting of 2 Buildings for sale on 1.23 acre lot:

- Connected by a nice courtyard / breezeway
- Currently being used as a medical office
- 216' Frontage / 478' Depth
- Ample Parking; 60 Parking Spaces
- Located In highly desirable Bluebonnet corridor between I-10 & Jefferson Hwy.
- Flood zone "X"
- Current tenants open to signing new lease!

#### **PROPERTY HIGHLIGHTS**

**BUILDING A - 6,000 SF** 

- 6,000 SF Downstairs
- 12 Exam Rooms
- 7 Offices
- 2 Nurses Stations
- Business Office
- X-ray Room
- Conference Room
- Reception and Lobby
- 6 Restrooms
- Lounge
- & 1,000 SF Upstairs Finished Space, Can be used as Bus. Ofc.

#### **BUILDING B - 6,000 SF**

- 16 Exam Rooms
- 3 Offices
- 1 Nurses Station
- Business Office
- 1 Reception Area
- Lobby
- 4 Restrooms
- Large Physical Therapy/Exercise Area
- Current tenants open to signing new lease!