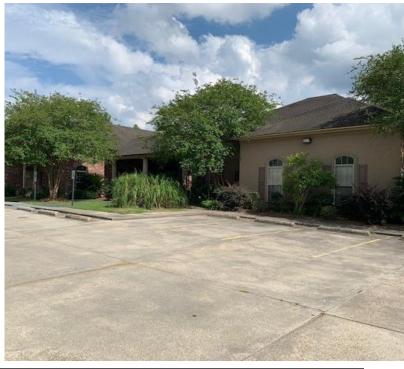

#### **PROPERTY OVERVIEW**

Office Consisting of 2 Buildings for sale on 1.23 acre lot:

- Connected by a nice courtyard / breezeway
- Currently being used as a medical office
- 216' Frontage / 478' Depth
- Ample Parking; 60 Parking Spaces
- Located In highly desirable Bluebonnet corridor between I-10 & Jefferson Hwy.
- Flood zone "X"
- Current tenants open to signing new lease!

#### **PROPERTY HIGHLIGHTS**

**BUILDING A - 6,000 SF** 

- 6,000 SF Downstairs
- 12 Exam Rooms
- 7 Offices
- 2 Nurses Stations
- Business Office
- X-ray Room
- Conference Room
- Reception and Lobby
- 6 Restrooms
- Lounge
- & 1,000 SF Upstairs Finished Space, Can be used as Bus. Ofc.