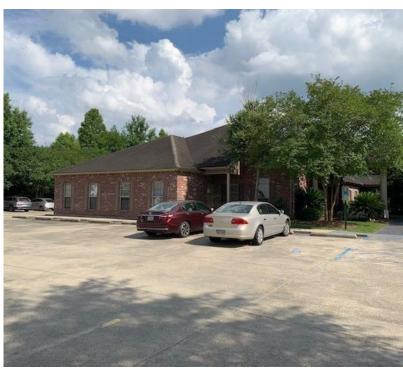

#### **PROPERTY OVERVIEW**

Office Consisting of 2 Buildings for sale on 1.23 acre lot:

- Connected by a nice courtyard / breezeway
- Currently being used as a medical office
- 216' Frontage / 478' Depth
- Ample Parking; 60 Parking Spaces
- Located In highly desirable Bluebonnet corridor between I-10 & Jefferson Hwy.
- Flood zone "X"
- Current tenants open to signing new lease!

#### **PROPERTY HIGHLIGHTS**

**BUILDING A - 6,000 SF** 

- 6,000 SF Downstairs
- 12 Exam Rooms
- 7 Offices
- 2 Nurses Stations
- Business Office
- X-ray Room
- Conference Room
- Reception and Lobby
- 6 Restrooms
- Lounge
- & 1,000 SF Upstairs Finished Space, Can be used as Bus. Ofc.

#### **BUILDING B - 6,000 SF**

- 16 Exam Rooms
- 3 Offices
- 1 Nurses Station
- Business Office
- 1 Reception Area
- Lobby
- 4 Restrooms
- Large Physical Therapy/Exercise Area
- Current tenants open to signing new lease!