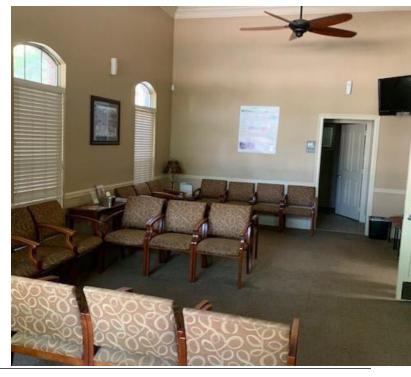

#### **PROPERTY HIGHLIGHTS**

**BUILDING A - 6,000 SF** 

- 6,000 SF Downstairs
- 12 Exam Rooms
- 7 Offices
- 2 Nurses Stations
- Business Office
- X-ray Room
- Conference Room
- Reception and Lobby
- 6 Restrooms
- Lounge
- & 1,000 SF Upstairs Finished Space, Can be used as Bus. Ofc.

#### **BUILDING B - 6,000 SF**

- 16 Exam Rooms
- 3 Offices
- 1 Nurses Station
- Business Office
- 1 Reception Area
- Lobby
- 4 Restrooms
- Large Physical Therapy/Exercise Area
- Current tenants open to signing new lease!