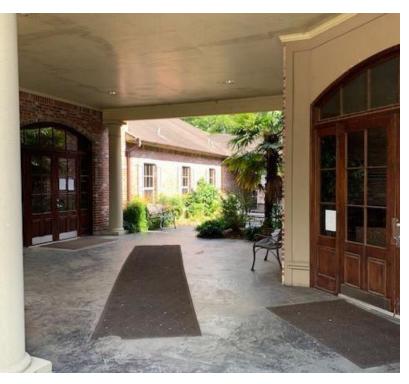

#### **PROPERTY OVERVIEW**

Office Consisting of 2 Buildings for sale on 1.23 acre lot:

- Connected by a nice courtyard / breezeway
- Currently being used as a medical office
- 216' Frontage / 478' Depth
- Ample Parking; 60 Parking Spaces
- Located In highly desirable Bluebonnet corridor between I-10 & Jefferson Hwy.
- Flood zone "X"
- Current tenants open to signing new lease!