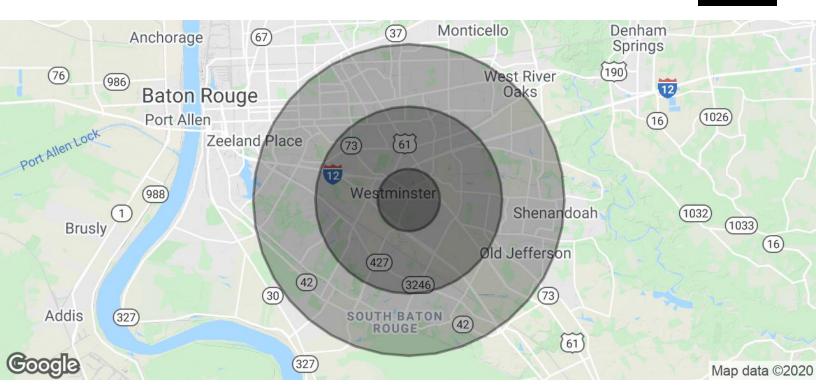

# **TRAFFIC COUNT**

4545 BLUEBONNET BLVD., BATON ROUGE, LA 70809

12,000 SF

Average Daily Traffic Volume

Up to 6,000 vehicles per day

6,001 - 15,000

15,001 - 30,000

30,001 - 50,000

50,001 - 100,000

More than 100,000 per day

June 08, 2020

©2020 Esri