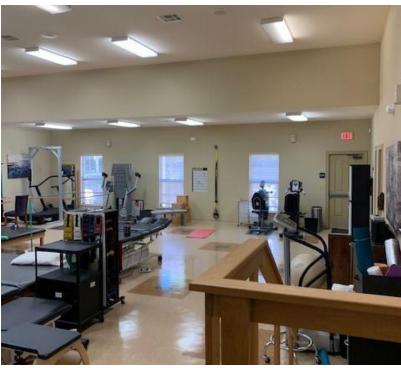

#### **BUILDING B - 6,000 SF**

- 16 Exam Rooms
- 3 Offices
- 1 Nurses Station
- Business Office
- 1 Reception Area
- Lobby
- 4 Restrooms
- Large Physical Therapy/Exercise Area
- Current tenants open to signing new lease!