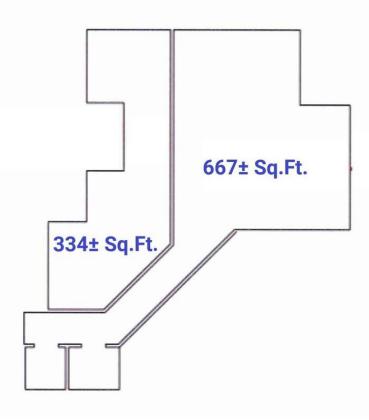

# **FLOOR PLAN**

4545 BLUEBONNET BLVD., BATON ROUGE, LA 70809

12,000 SF

# **FLOOR PLAN**

4545 BLUEBONNET BLVD., BATON ROUGE, LA 70809

(Not to Scale)

Building A (Second Floor)