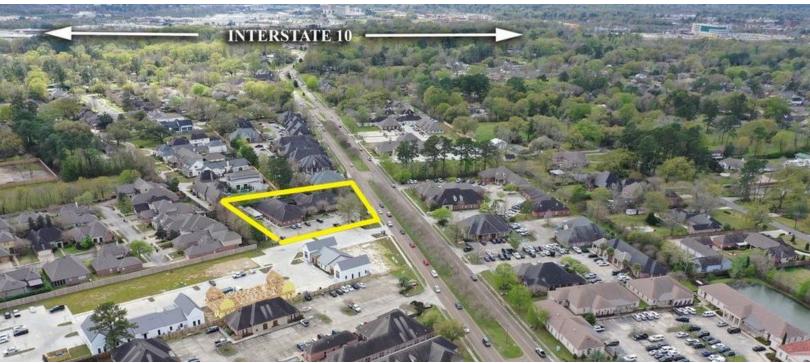

4545 BLUEBONNET BLVD., BATON ROUGE, LA 70809

12,000 SF

#### **OFFERING SUMMARY**

| Sale Price:    | \$2,200,000 |
|----------------|-------------|
| Building Size: | 12,000 SF   |
| Lot Size:      | 1.23 Acres  |
| Price / SF:    | \$185/SF    |
| Zoning:        | C-2         |

#### **PROPERTY OVERVIEW**

Office Consisting of 2 Buildings for sale on 1.23 acre lot:

- Connected by a nice courtyard / breezeway
- Currently being used as a medical office
- 216' Frontage / 478' Depth
- Ample Parking; 60 Parking Spaces
- Located In highly desirable Bluebonnet corridor between I-10 & Jefferson Hwy.
- Flood zone "X"
- Current tenants open to signing new lease!