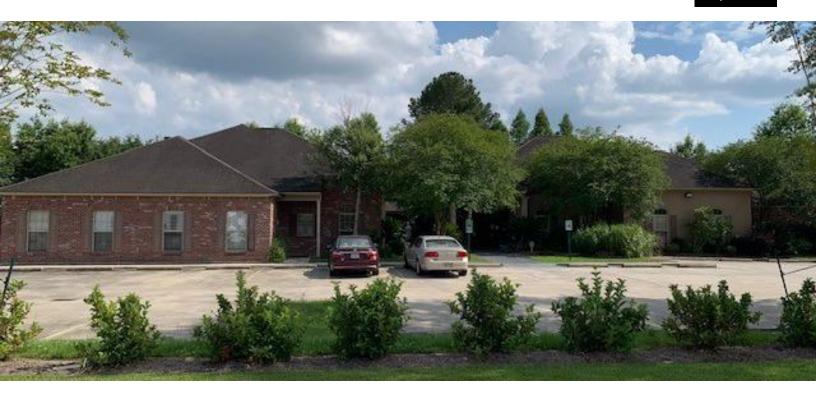

4545 BLUEBONNET BLVD., BATON ROUGE, LA 70809

12,000 SF

#### **PROPERTY OVERVIEW**

Office Consisting of 2 Buildings for sale on 1.23 acre lot:

- Connected by a nice courtyard / breezeway
- Currently being used as a medical office
- 216' Frontage / 478' Depth
- Ample Parking; 60 Parking Spaces
- Located In highly desirable Bluebonnet corridor between I-10 & Jefferson Hwy.
- Flood zone "X"
- Current tenants open to signing new lease!