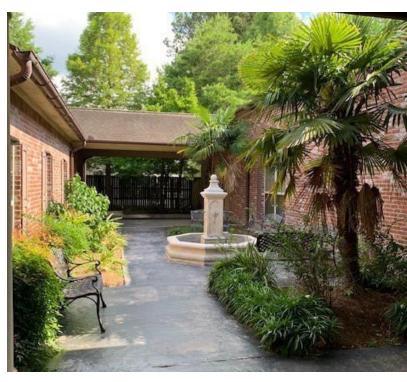

#### **PROPERTY OVERVIEW**

Office Consisting of 2 Buildings for sale on 1.23 acre lot:

- Connected by a nice courtyard / breezeway
- Currently being used as a medical office
- 216' Frontage / 478' Depth
- Ample Parking; 60 Parking Spaces
- Located In highly desirable Bluebonnet corridor between I-10 & Jefferson Hwy.
- Flood zone "X"
- Current tenants open to signing new lease!