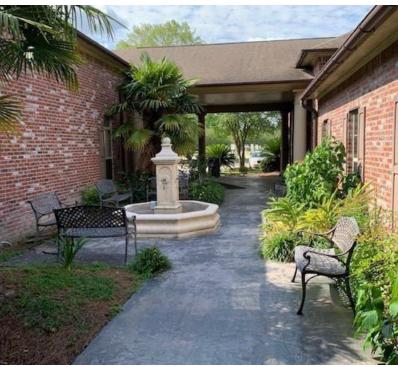

#### **PROPERTY OVERVIEW**

Office Consisting of 2 Buildings for sale on 1.23 acre lot:

- Connected by a nice courtyard / breezeway
- Currently being used as a medical office
- 216' Frontage / 478' Depth
- Ample Parking; 60 Parking Spaces
- Located In highly desirable Bluebonnet corridor between I-10 & Jefferson Hwy.
- Flood zone "X"
- Current tenants open to signing new lease!