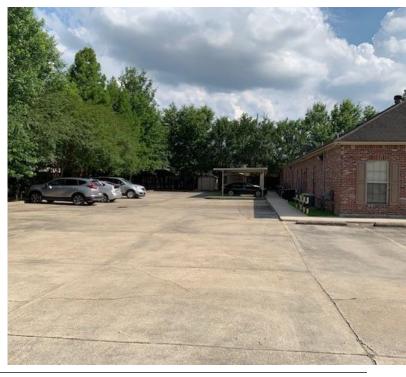

#### **PROPERTY OVERVIEW**

Office Consisting of 2 Buildings for sale on 1.23 acre lot:

- Connected by a nice courtyard / breezeway
- Currently being used as a medical office
- 216' Frontage / 478' Depth
- Ample Parking; 60 Parking Spaces
- Located In highly desirable Bluebonnet corridor between I-10 & Jefferson Hwy.
- Flood zone "X"
- Current tenants open to signing new lease!

#### **PROPERTY HIGHLIGHTS**

**BUILDING A - 6,000 SF** 

- 6,000 SF Downstairs
- 12 Exam Rooms
- 7 Offices
- 2 Nurses Stations
- Business Office
- X-ray Room
- Conference Room
- Reception and Lobby
- 6 Restrooms
- Lounge
- & 1,000 SF Upstairs Finished Space, Can be used as Bus. Ofc.

#### **BUILDING B - 6,000 SF**

- 16 Exam Rooms
- 3 Offices
- 1 Nurses Station
- Business Office
- 1 Reception Area
- Lobby
- 4 Restrooms
- Large Physical Therapy/Exercise Area
- Current tenants open to signing new lease!