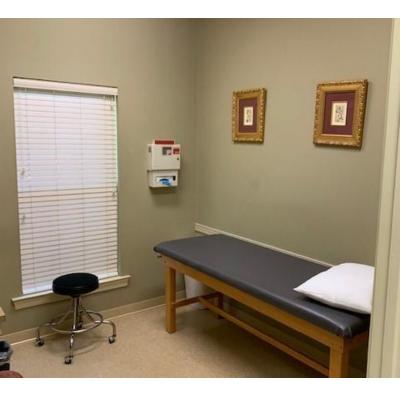

#### **PROPERTY HIGHLIGHTS**

**BUILDING A - 6,000 SF** 

- 6,000 SF Downstairs
- 12 Exam Rooms
- 7 Offices
- 2 Nurses Stations
- Business Office
- X-ray Room
- Conference Room
- Reception and Lobby
- 6 Restrooms
- Lounge
- & 1,000 SF Upstairs Finished Space, Can be used as Bus. Ofc.

#### **BUILDING B - 6,000 SF**

- 16 Exam Rooms
- 3 Offices
- 1 Nurses Station
- Business Office
- 1 Reception Area
- Lobby
- 4 Restrooms
- Large Physical Therapy/Exercise Area
- Current tenants open to signing new lease!