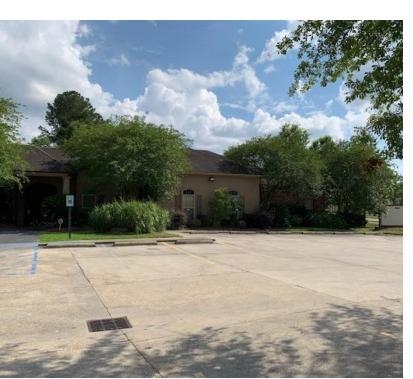

#### **PROPERTY OVERVIEW**

Office Consisting of 2 Buildings for sale on 1.23 acre lot:

- Connected by a nice courtyard / breezeway
- Currently being used as a medical office
- 216' Frontage / 478' Depth
- Ample Parking; 60 Parking Spaces
- Located In highly desirable Bluebonnet corridor between I-10 & Jefferson Hwy.
- Flood zone "X"
- Current tenants open to signing new lease!

#### **BUILDING B - 6,000 SF**

- 16 Exam Rooms
- 3 Offices
- 1 Nurses Station
- Business Office
- 1 Reception Area
- Lobby
- 4 Restrooms
- Large Physical Therapy/Exercise Area
- Current tenants open to signing new lease!