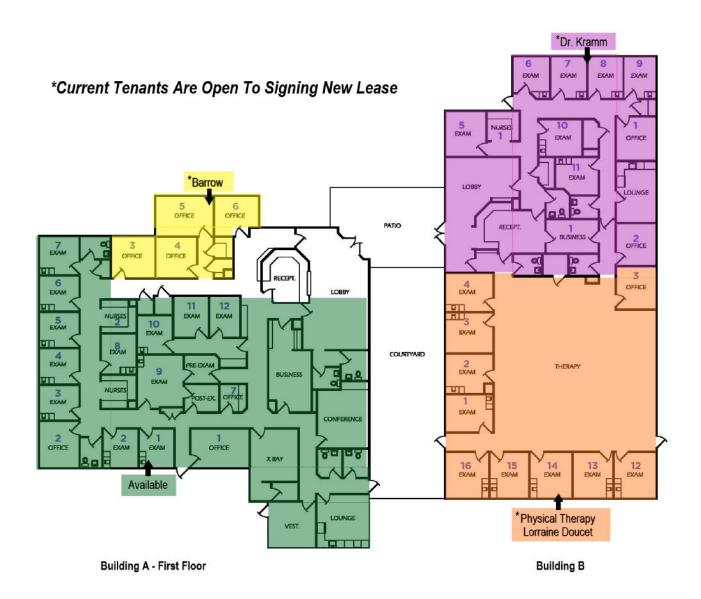

# **TENANTS**

4545 BLUEBONNET BLVD., BATON ROUGE, LA 70809

12,000 SF

4545 Bluebonnet Blvd., Baton Rouge, LA 70809

#### **PROPERTY HIGHLIGHTS**

**BUILDING A - 6,000 SF** 

- 6,000 SF Downstairs
- 12 Exam Rooms
- 7 Offices
- 2 Nurses Stations
- Business Office
- X-ray Room
- Conference Room
- Reception and Lobby
- 6 Restrooms
- Lounge
- & 1,000 SF Upstairs Finished Space, Can be used as Bus. Ofc.

#### **BUILDING B - 6,000 SF**

- 16 Exam Rooms
- 3 Offices
- 1 Nurses Station
- Business Office
- 1 Reception Area
- Lobby
- 4 Restrooms
- Large Physical Therapy/Exercise Area
- Current tenants open to signing new lease!