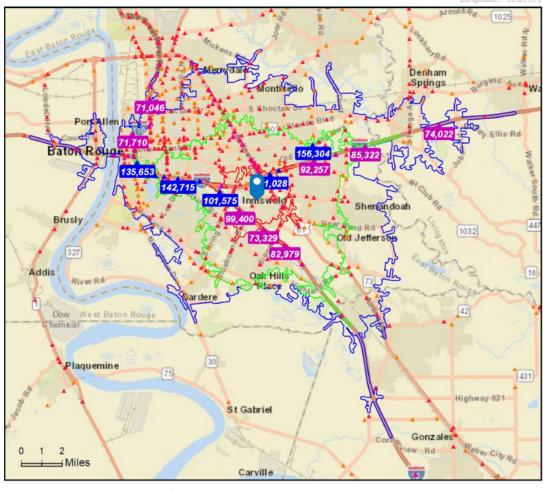

# **TRAFFIC COUNT**

4545 BLUEBONNET BLVD., BATON ROUGE, LA 70809

12,000 SF

Average Daily Traffic Volume

Up to 6,000 vehicles per day

6,001 - 15,000

15,001 - 30,000

30,001 - 50,000

50,001 - 100,000

More than 100,000 per day

June 08, 2020

©2020 Esri