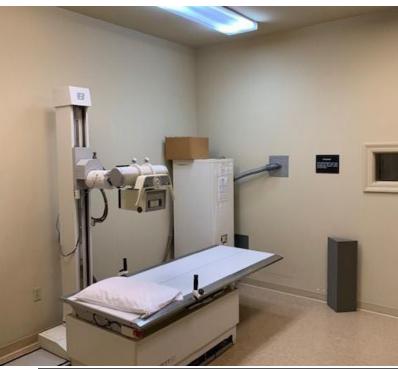

#### **PROPERTY HIGHLIGHTS**

**BUILDING A - 6,000 SF** 

- 6,000 SF Downstairs
- 12 Exam Rooms
- 7 Offices
- 2 Nurses Stations
- Business Office
- X-ray Room
- Conference Room
- Reception and Lobby
- 6 Restrooms
- Lounge
- & 1,000 SF Upstairs Finished Space, Can be used as Bus. Ofc.