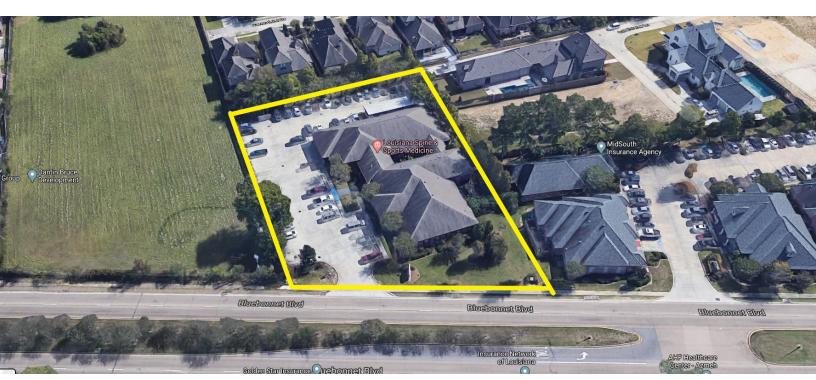

#### **PROPERTY OVERVIEW**

Office Consisting of 2 Buildings for sale on 1.23 acre lot:

- Connected by a nice courtyard / breezeway
- Currently being used as a medical office
- 216' Frontage / 478' Depth
- Ample Parking; 60 Parking Spaces
- Located In highly desirable Bluebonnet corridor between I-10 & Jefferson Hwy.
- Flood zone "X"
- Current tenants open to signing new lease!