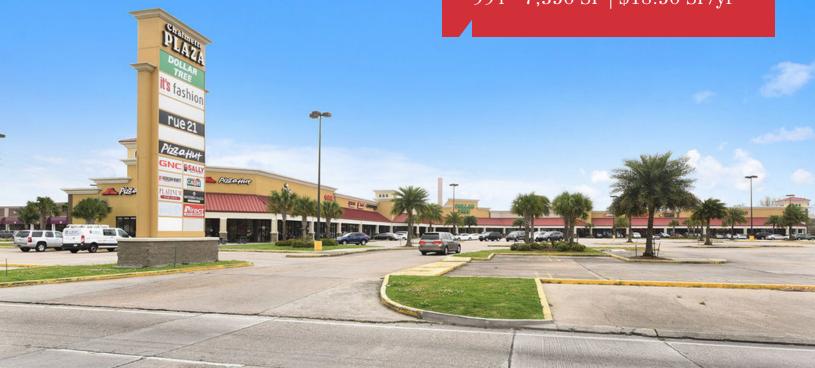

## Chalmette Plaza

8400 West Judge Perez Drive, Chalmette, Louisiana 70043

#### **Property Highlights**

- 55,000 SF retail center in the heart of St. Bernard Parish
- Great neighborhood center surrounded by residential communities
- Unit 27 7,350 SF Available
- Unit 36 994 SF Available
- Net charges approximately \$5.63 PSF
- The center is anchored by Dollar Tree. Other nationals are Pizza Hut, Planet Fitness, GNC, Direct General, Jackson Hewitt, and Sally's.