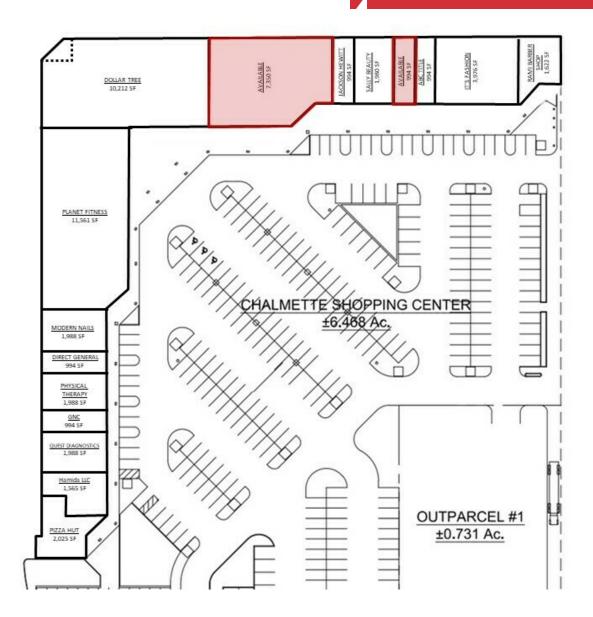

#### **Property Highlights**

- 55,000 SF retail center in the heart of St. Bernard Parish
- Great neighborhood center surrounded by residential communities
- Unit 27 7,350 SF Available
- Unit 36 994 SF Available
- Net charges approximately \$5.63 PSF
- The center is anchored by Dollar Tree. Other nationals are Pizza Hut, Planet Fitness, GNC, Direct General, Jackson Hewitt, and Sally's.

#### **Available Spaces**

| SPACE    | SPACE USE | LEASE RATE    | LEASE TYPE | SIZE (SF) | TERM      | COMMENTS |
|----------|-----------|---------------|------------|-----------|-----------|----------|
| Suite 27 |           | \$18.50 SF/yr | NNN        | 7,350 SF  | 36 months |          |
| Suite 36 |           | \$18.50 SF/yr | NNN        | 994 SF    | 36 months |          |