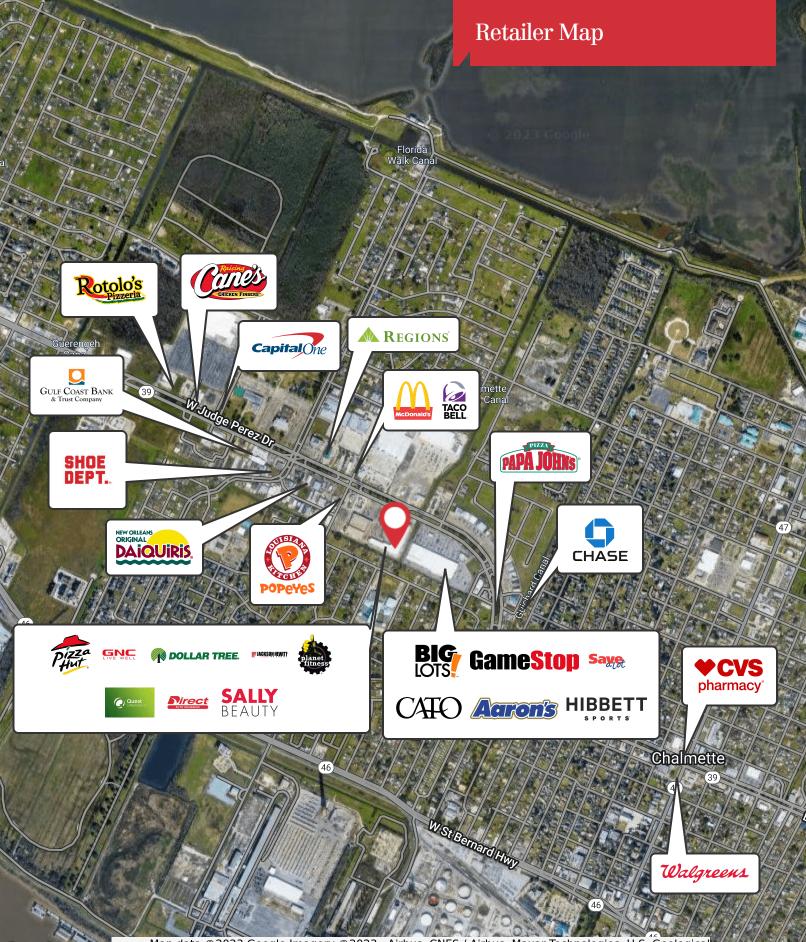

## Chalmette Plaza

8400 West Judge Perez Drive, Chalmette, Louisiana 70043

#### **Property Highlights**

- 55,000 SF retail center in the heart of St. Bernard Parish
- Great neighborhood center surrounded by residential communities
- Unit 27 7,350 SF Available
- Unit 36 994 SF Available
- Net charges approximately \$5.63 PSF
- The center is anchored by Dollar Tree. Other nationals are Pizza Hut, Planet Fitness, GNC, Direct General, Jackson Hewitt, and Sally's.