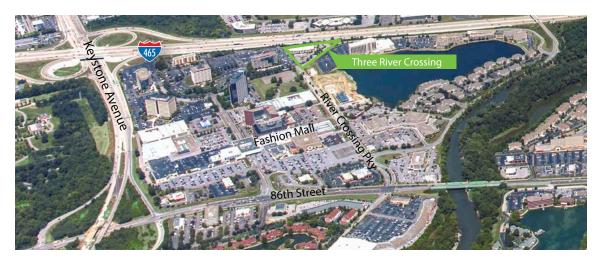

# **THREE RIVER CROSSING**

3610

RIVER CROSSING PARKWAY

Indianapolis, IN 46240

### **AMENITY RICH**

- + Fitness facility with showers
- Located in the heart of Keystone at the Crossing
- + Green features including geothermal HVAC
- + Pedestrian access to 1-mile lakeside trail
- + Adjacent to River North at Keystone mixed-use project
- + Walkability to Indiana's top restaurants, shops, hotels, 25-acre scenic lake and multi-use trail