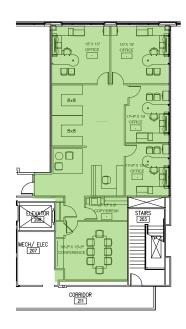

## PRIME KEYSTONE CROSSING OFFICE SPACE

- + 2,097 RSF available immediately
- + Boutique Class A office
- + Storage space
- + Climate controlled underground parking available
- + Elevator, lobby and second story stairwells have skylights