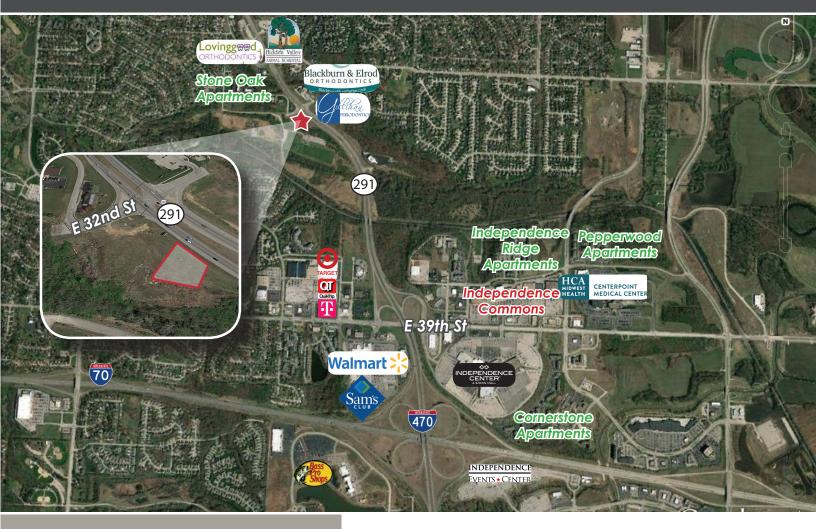

# SWC E 32ND ST & HWY 291

INDEPENDENCE, MO 64057

## HIGHLIGHTS

- .53 Acre Pad Site on Hwy 291
- Adjacent to New Convenience Store
- All Utilities Including Water & Sewer on Site
- Zoned C-2 for Commercial Use
- Great Location for Fast Casual Business
- Minutes From Independence Event Center and Bass Pro Shop
- Approximately 47,690 Cars/Day on Hwy 29