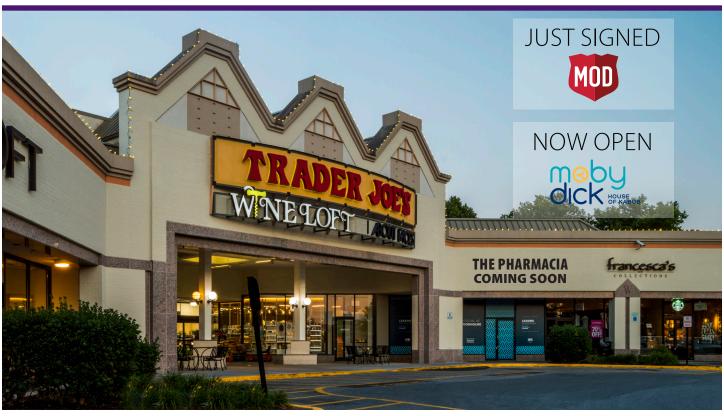

## FESTIVAL AT WOODHOLME ■ BALTIMORE, MD

|       | 1                         |             |
|-------|---------------------------|-------------|
| #     | TENANTS                   | SQUARE FEET |
| 1     | Pier 1 Imports            | 8,683 SF    |
| 2     | Chico's                   | 4,000 SF    |
| 3     | White House/Black Market  | 1,700 SF    |
| 4     | Paper Source              | 2,405 SF    |
| 5     | Starbucks                 | 1,602 SF    |
| 6     | Francesca's Collection    | 1,605 SF    |
| 7     | The Pharmacia             | 2,125 SF    |
| 8     | About Faces Day Spa       | 3,958 SF    |
| 9     | Trader Joe's              | 10,370 SF   |
| 9A    | Wine Loft                 | 3,837 SF    |
| 10    | Ann Taylor Loft           | 5,164 SF    |
| 12    | AT&T                      | 3,875 SF    |
| 13    | Bark                      | 2,400 SF    |
| 14    | Chipotle                  | 2,403 SF    |
| 15A   | Moby Dick                 | 2,000 SF    |
| 15B   | Hair Cuttery              | 1,204 SF    |
| 16    | MyEyeDr                   | 1,603 SF    |
| 17    | JS Edwards                | 3,201 SF    |
| 18    | Cold Stone Creamery       | 1,201 SF    |
| 19    | European Wax Center       | 1,604 SF    |
| 20    | Vein Clinics of America   | 3,207 SF    |
| 21    | Regency Cleaners          | 2,003 SF    |
| 22    | Pure Barre                | 1,600 SF    |
| 22B   | Tropical Smoothie Cafe    | 1,600 SF    |
| 23    | Le's Nails                | 1,203 SF    |
| 24    | AVAILABLE                 | 1,203 SF    |
| 25    | Quickway Japanese Hibachi | 1,746 SF    |
| 26    | MOD Pizza                 | 3,513 SF    |
| TOTAL |                           | 81,015 SF   |
|       |                           |             |