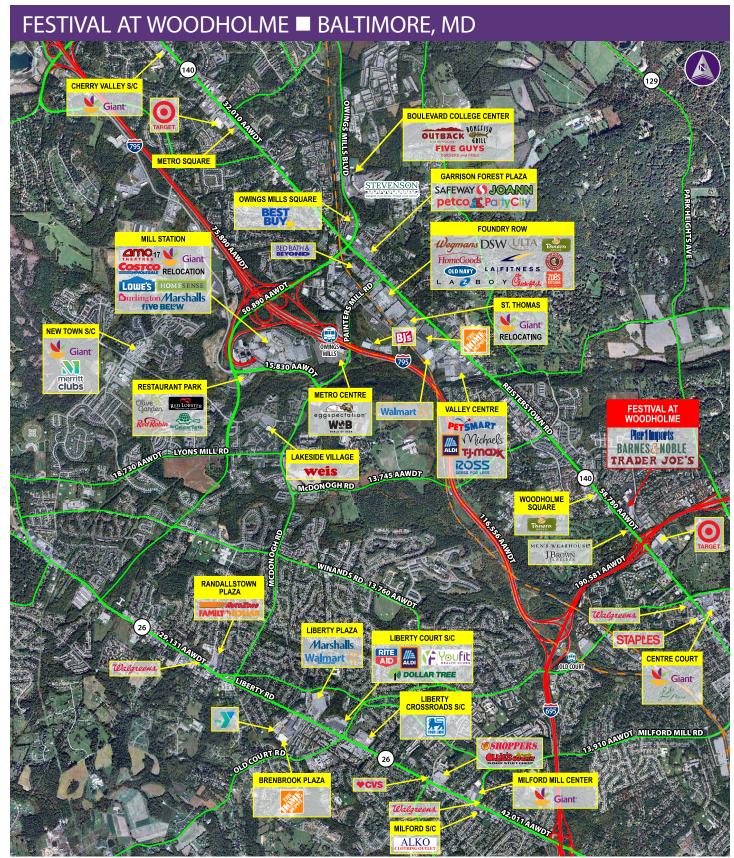

### **Property Highlights**

- Great tenant mix of high-end and local boutiques and national brands
- Situated along one of Baltimore's best retail corridors, Reisterstown Road, with more than 58,000 cars passing the center per day
- Daytime population of more than 84,000 within the 3-mile radius
- Easy access from I-695 and exposure to affluent customer base from surrounding established community

### Demographics (2018 Estimated)

|                    | 1 Mile   | 3 Mile | 5 Mile  |
|--------------------|----------|--------|---------|
| Population         | 8,497    | 88,986 | 250,266 |
| Average HH Income  | \$92,237 | 93,797 | 89,796  |
| Daytime Population | 10,769   | 84,149 | 230,750 |
|                    |          |        |         |

## FESTIVAL AT WOODHOLME ■ BALTIMORE, MD

|       | 1                         |             |
|-------|---------------------------|-------------|
| #     | TENANTS                   | SQUARE FEET |
| 1     | Pier 1 Imports            | 8,683 SF    |
| 2     | Chico's                   | 4,000 SF    |
| 3     | White House/Black Market  | 1,700 SF    |
| 4     | Paper Source              | 2,405 SF    |
| 5     | Starbucks                 | 1,602 SF    |
| 6     | Francesca's Collection    | 1,605 SF    |
| 7     | The Pharmacia             | 2,125 SF    |
| 8     | About Faces Day Spa       | 3,958 SF    |
| 9     | Trader Joe's              | 10,370 SF   |
| 9A    | Wine Loft                 | 3,837 SF    |
| 10    | Ann Taylor Loft           | 5,164 SF    |
| 12    | AT&T                      | 3,875 SF    |
| 13    | Bark                      | 2,400 SF    |
| 14    | Chipotle                  | 2,403 SF    |
| 15A   | Moby Dick                 | 2,000 SF    |
| 15B   | Hair Cuttery              | 1,204 SF    |
| 16    | MyEyeDr                   | 1,603 SF    |
| 17    | JS Edwards                | 3,201 SF    |
| 18    | Cold Stone Creamery       | 1,201 SF    |
| 19    | European Wax Center       | 1,604 SF    |
| 20    | Vein Clinics of America   | 3,207 SF    |
| 21    | Regency Cleaners          | 2,003 SF    |
| 22    | Pure Barre                | 1,600 SF    |
| 22B   | Tropical Smoothie Cafe    | 1,600 SF    |
| 23    | Le's Nails                | 1,203 SF    |
| 24    | AVAILABLE                 | 1,203 SF    |
| 25    | Quickway Japanese Hibachi | 1,746 SF    |
| 26    | MOD Pizza                 | 3,513 SF    |
| TOTAL |                           | 81,015 SF   |
|       |                           |             |