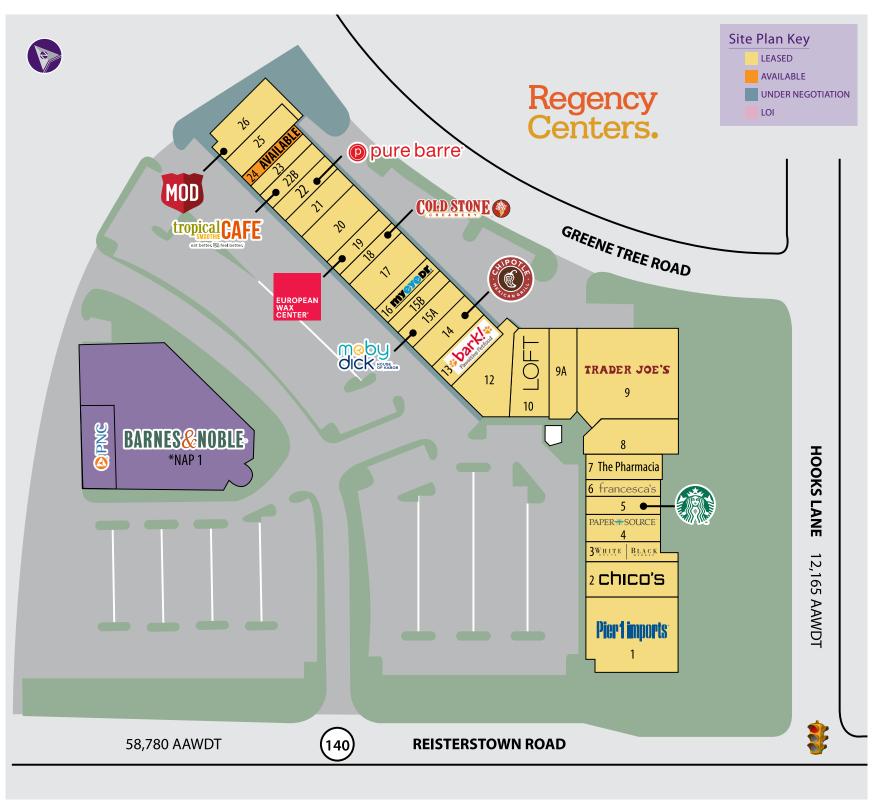

## FESTIVAL AT WOODHOLME ■ BALTIMORE, MD

|       | 1                         |             |
|-------|---------------------------|-------------|
| #     | TENANTS                   | SQUARE FEET |
| 1     | Pier 1 Imports            | 8,683 SF    |
| 2     | Chico's                   | 4,000 SF    |
| 3     | White House/Black Market  | 1,700 SF    |
| 4     | Paper Source              | 2,405 SF    |
| 5     | Starbucks                 | 1,602 SF    |
| 6     | Francesca's Collection    | 1,605 SF    |
| 7     | The Pharmacia             | 2,125 SF    |
| 8     | About Faces Day Spa       | 3,958 SF    |
| 9     | Trader Joe's              | 10,370 SF   |
| 9A    | Wine Loft                 | 3,837 SF    |
| 10    | Ann Taylor Loft           | 5,164 SF    |
| 12    | AT&T                      | 3,875 SF    |
| 13    | Bark                      | 2,400 SF    |
| 14    | Chipotle                  | 2,403 SF    |
| 15A   | Moby Dick                 | 2,000 SF    |
| 15B   | Hair Cuttery              | 1,204 SF    |
| 16    | MyEyeDr                   | 1,603 SF    |
| 17    | JS Edwards                | 3,201 SF    |
| 18    | Cold Stone Creamery       | 1,201 SF    |
| 19    | European Wax Center       | 1,604 SF    |
| 20    | Vein Clinics of America   | 3,207 SF    |
| 21    | Regency Cleaners          | 2,003 SF    |
| 22    | Pure Barre                | 1,600 SF    |
| 22B   | Tropical Smoothie Cafe    | 1,600 SF    |
| 23    | Le's Nails                | 1,203 SF    |
| 24    | AVAILABLE                 | 1,203 SF    |
| 25    | Quickway Japanese Hibachi | 1,746 SF    |
| 26    | MOD Pizza                 | 3,513 SF    |
| TOTAL |                           | 81,015 SF   |
|       |                           |             |