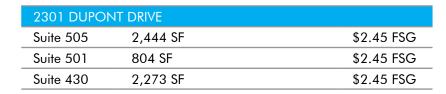

## **DUPONT**CENTRE

**AVAILABILITY** 

|   | 2201 DUPONT DRIVE |                                    |              |
|---|-------------------|------------------------------------|--------------|
|   | Suite 810         | 1,374 SF (available 30 day notice) | \$2.45 FSG   |
|   | Suite 720         | 4,641 SF (spec suite)              | \$2.45 FSG   |
| - | Suite 360         | 2,806 SF                           | \$2.45 FSG — |
|   | Suite 340         | 2,942 SF                           | \$2.45 FSG   |
|   | Suite 330         | 3,162 SF                           | \$2.45 FSG   |
|   | Suite 310         | 4,166 SF                           | \$2.45 FSG — |
|   | Suite 225         | 278 SF (storage)                   | \$2.45 FSG   |
|   | Suite 120         | 2,478 SF                           | \$2.45 FSG — |
|   | Suite 100         | 9,291 SF                           | \$2.45 FSG — |