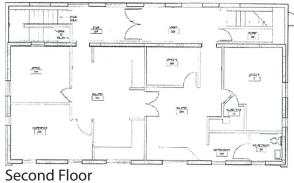

## Office Space Available For Lease





Prime Winter Park Office Space 222 S. New York Ave. | Winter Park, FL 32789

- 4,128 SF available in a Class A, 2-story office building
- Space can be divided into two suites of approximately 1,900 SF and 2,200 SF
- High visibility, located on New York Avenue between New England and West Welbourne Avenue
- Situated in the heart of Downtown Winter Park and steps away from Park Avenue shops and restaurants, Sun Rail, banking and surface parking
- Easy access to S. Orlando Avenue (US 17-92), Fairbanks Avenue, I-4 and downtown Orlando
- Asking \$22.00 psf Modified Gross







DARBY HOLD T: 407-691-0505 dhold@holdthyssen.com ALEX ROWLINSON T: 407-691-0505 arowlinson@holdthyssen.com

www.holdthyssen.com

## **FLOOR PLANS**





## DEMOGRAPHICS

| 2015                        | 1-Mile   | 3-Mile   | 5-Mile   |
|-----------------------------|----------|----------|----------|
| Total Population            | 8,742    | 88,793   | 249,786  |
| Total Households            | 3,815    | 38,178   | 107,926  |
| Male Population             | 4,018    | 43,007   | 123,912  |
| Female Population           | 4,724    | 45,786   | 125,874  |
| % Population Change 2000-15 | 8.01%    | 12.83%   | 9.48%    |
| % Household Change 2000-15  | 3.28%    | 11.09%   | 8.56%    |
| Median Age                  | 44       | 41       | 38       |
| Median Household Income     | \$49,266 | \$51,831 | \$46,155 |
| Average Household Income    | \$91,344 | \$83,563 | \$68,992 |
| Per Capita Income           | \$46,958 | \$37,081 | \$30,520 |