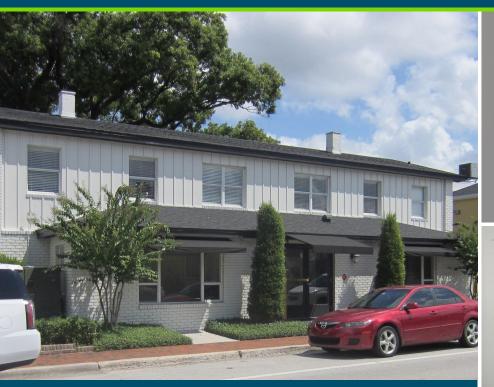

## Office Space Available For Lease

Prime Winter Park Office Space 222 S. New York Ave. | Winter Park, FL 32789

- 4,128 SF available in a Class A, 2-story office building
- Space can be divided into two suites of approximately 1,900 SF and 2,200 SF
- High visibility, located on New York Avenue between New England and West Welbourne Avenue
- Situated in the heart of Downtown Winter Park and steps away from Park Avenue shops and restaurants, Sun Rail, banking and surface parking
- Easy access to S. Orlando Avenue (US 17-92), Fairbanks Avenue, I-4 and downtown Orlando
- Asking \$22.00 psf Modified Gross