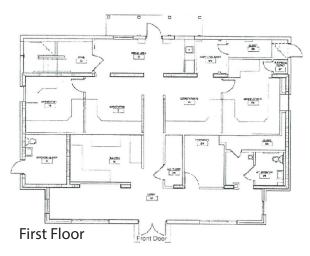

## Office Space Available For Lease





Prime Winter Park Office Space 222 S. New York Ave. | Winter Park, FL 32789

- 4,128 SF available in a Class A, 2-story office building
- Space can be divided into two suites of approximately 1,900 SF and 2,200 SF
- High visibility, located on New York Avenue between New England and West Welbourne Avenue
- Situated in the heart of Downtown Winter Park and steps away from Park Avenue shops and restaurants, Sun Rail, banking and surface parking
- Easy access to S. Orlando Avenue (US 17-92), Fairbanks Avenue, I-4 and downtown Orlando
- Asking \$22.00 psf Modified Gross







DARBY HOLD T: 407-691-0505 dhold@holdthyssen.com ALEX ROWLINSON T: 407-691-0505 arowlinson@holdthyssen.com

www.holdthyssen.com

## **FLOOR PLANS**





## DEMOGRAPHICS

| 2015                        | 1-Mile   | 3-Mile   | 5-Mile   |
|-----------------------------|----------|----------|----------|
| Total Population            | 8,742    | 88,793   | 249,786  |
| Total Households            | 3,815    | 38,178   | 107,926  |
| Male Population             | 4,018    | 43,007   | 123,912  |
| Female Population           | 4,724    | 45,786   | 125,874  |
| % Population Change 2000-15 | 8.01%    | 12.83%   | 9.48%    |
| % Household Change 2000-15  | 3.28%    | 11.09%   | 8.56%    |
| Median Age                  | 44       | 41       | 38       |
| Median Household Income     | \$49,266 | \$51,831 | \$46,155 |
| Average Household Income    | \$91,344 | \$83,563 | \$68,992 |
| Per Capita Income           | \$46,958 | \$37,081 | \$30,520 |