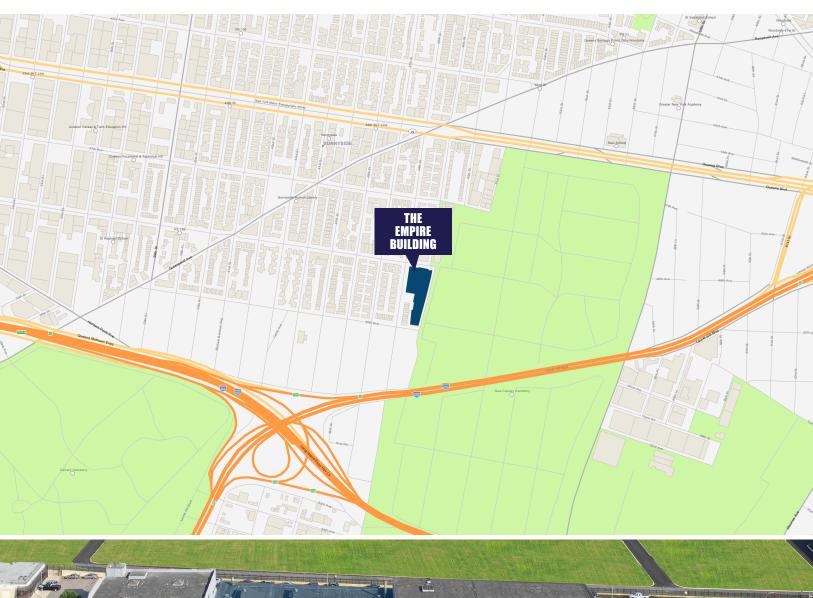

# THE EMPIRE BUILDING

48-11 48TH STREET | LONG ISLAND CITY, NY

**FOR LEASE** 

# THE EMPIRE BUILDING

48-11 48TH STREET | LONG ISLAND CITY, NY