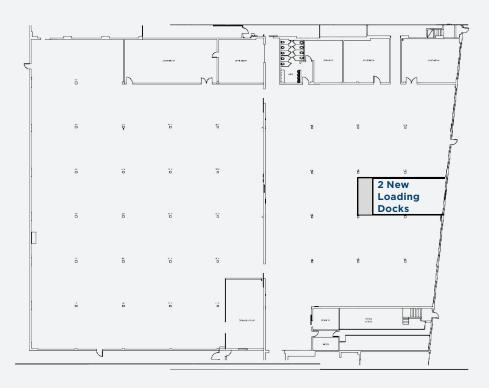

#### **FEATURES:**

- Divisible to 18,880 SF
- Fireproof sprinklered
- 15' ceiling height
- 2 interior docks
- Ample power; oil and gas heat
- Column spacing 25' X 25'

- Parking for 8 cars
- 3 mins to 7 train at 46 St. Bliss St.
- Zone M1-1
- Block 2292 | Lot 7

#### **Ground Floor**

37,742 SF 15 FT Ceiling

For more information, please contact:

JOSEPH P. MEYERSON 718 512 2620 joseph.meyerson@cushwake.com MICHAEL DEUTSCH 914 299 1302 michael.deutsch@cushwake.com