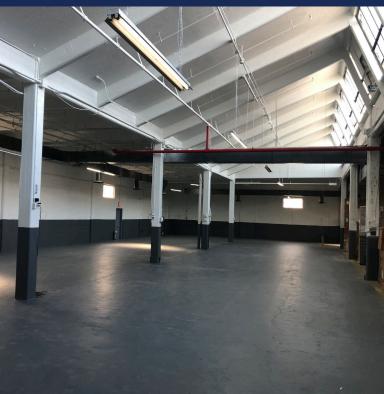

#### **FEATURES:**

- Divisible to 18,880 SF
- Fireproof sprinklered
- 15' ceiling height
- 2 interior docks
- Ample power; oil and gas heat
- Column spacing 25' X 25'

- Parking for 8 cars
- 3 mins to 7 train at 46 St. Bliss St.
- Zone M1-1
- Block 2292 | Lot 7