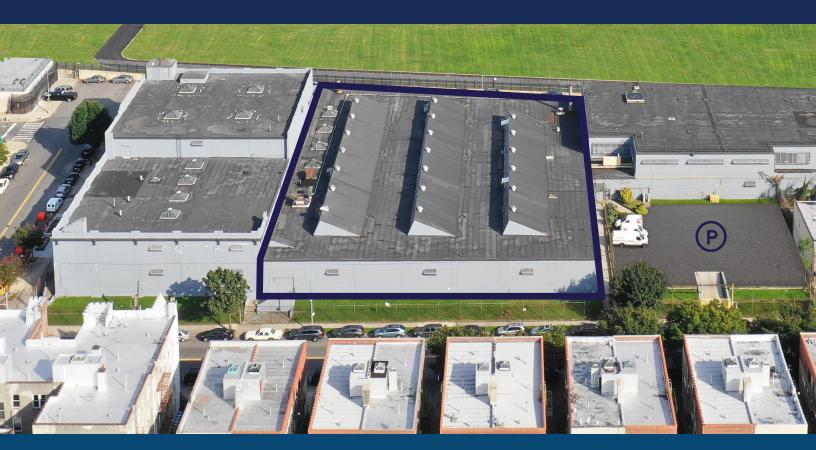

## **BUILDING B**

## 48-11 48TH STREET | LONG ISLAND CITY, NY

#### **FEATURES:**

- Divisible to 18,880 SF
- Fireproof sprinklered
- 15' ceiling height
- 2 interior docks
- Ample power; oil and gas heat
- Column spacing 25' X 25'

- Parking for 8 cars
- 3 mins to 7 train at 46 St. Bliss St.
- Zone M1-1
- Block 2292 | Lot 7

#### **Ground Floor**

37,742 SF 15 FT Ceiling

For more information, please contact:

JOSEPH P. MEYERSON 718 512 2620 joseph.meyerson@cushwake.com MICHAEL DEUTSCH 914 299 1302 michael.deutsch@cushwake.com