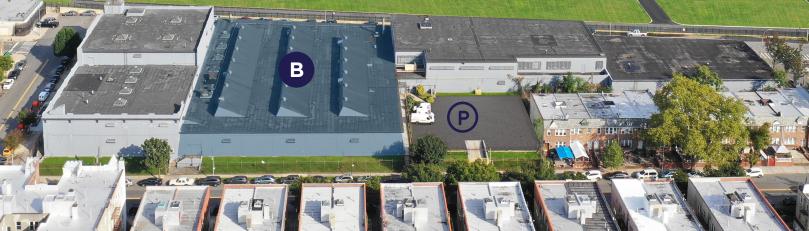

## **BUILDING B**

#### **FEATURES:**

- Divisible to 18,880 SF
- Fireproof sprinklered
- 15' ceiling height
- 2 interior docks
- Ample power; oil and gas heat
- Column spacing 25' X 25'

- Parking for 8 cars
- 3 mins to 7 train at 46 St. Bliss St.
- Zone M1-1
- Block 2292 | Lot 7