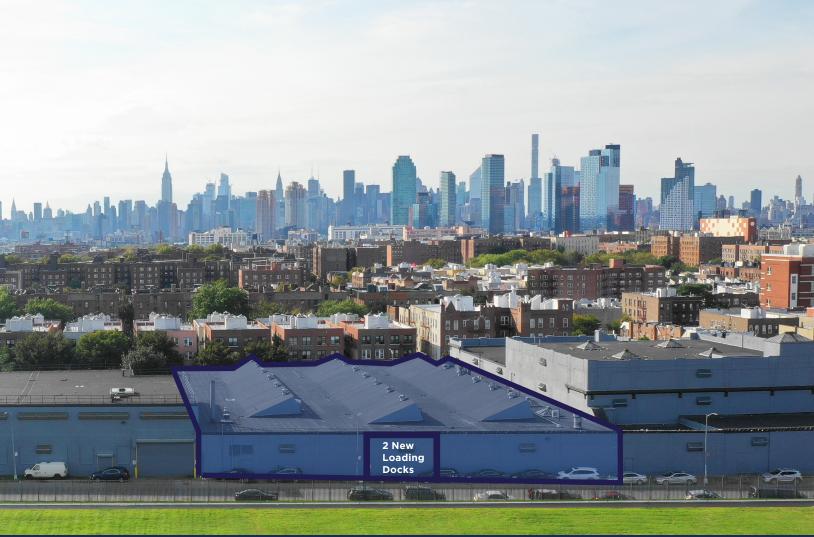

IAL LISTING CONDITIONS IMPOSED BY THE PROPERTY OWNER(S). ANY PROJECTIONS, OPINIONS OR ESTIMATES ARE SUBJECT TO UNCERTAINTY AND DO NOT SIGNIFY CURRENT OR FUTURE PROPERTY PERFORMANCE.

# THE EMPIRE BUILDING

48-11 48TH STREET | LONG ISLAND CITY, NY

### **IDEAL USES:**

- E-commerce distribution
- Film & TV studio production
- Building material
- Warehouse, art storage
- Food distribution
- Entertainment facility





## **BUILDING B**

## 48-11 48TH STREET | LONG ISLAND CITY, NY



#### **FEATURES:**

- Divisible to 18,880 SF
- Fireproof sprinklered
- 15' ceiling height
- 2 interior docks
- Ample power; oil and gas heat
- Column spacing 25' X 25'

- Parking for 8 cars
- 3 mins to 7 train at 46 St. Bliss St.
- Zone M1-1
- Block 2292 | Lot 7

#### **Ground Floor**



37,742 SF 15 FT Ceiling







For more information, please contact:

JOSEPH P. MEYERSON 718 512 2620 joseph.meyerson@cushwake.com MICHAEL DEUTSCH 914 299 1302 michael.deutsch@cushwake.com