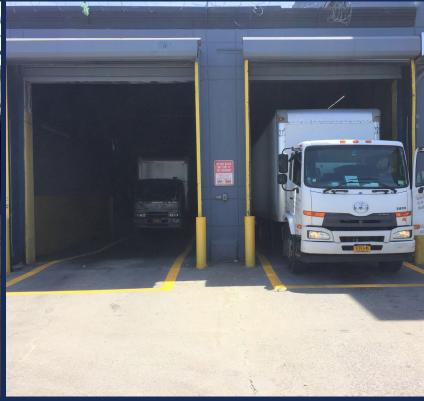

#### **FEATURES:**

- Divisible to 18,880 SF
- Fireproof sprinklered
- 15' ceiling height
- 2 interior docks
- Ample power; oil and gas heat
- Column spacing 25' X 25'

- Parking for 8 cars
- 3 mins to 7 train at 46 St. Bliss St.
- Zone M1-1
- Block 2292 | Lot 7