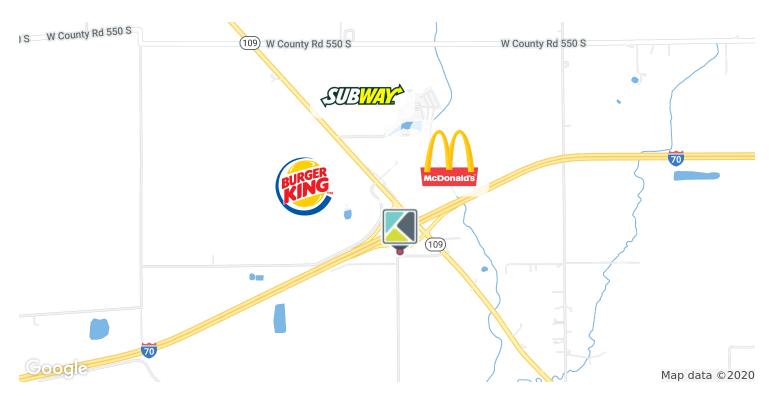

SUBJECT TO OFFER

7 ACRES

Interstate Site with Great access for Development Zoned General Business-Supports Retail, Hotel-Motel, Storage, etc.

- 41,000 + Vehicles Per Day
- National QSR Chains and Travel Centers at Exit
- Growing and Bustling Corridor
- 1st Exit East of rapidly developing Greenfield/Hancock County
- Many Possibilities with this site

## **PROPERTY OVERVIEW**

Interstate Site with Great access for Development Zoned General Business-Supports Retail, Hotel-Motel, Storage, etc.

### **LOCATION OVERVIEW**

Development Site with Interstate Visibility at Interchange

| DEMOGRAPHICS      | 1 MILE   | 5 MILES  | 10 MILES |
|-------------------|----------|----------|----------|
| Total Households  | 158      | 2,846    | 7,748    |
| Total Population  | 420      | 7,500    | 20,299   |
| Average HH Income | \$56,296 | \$57,545 | \$61,657 |