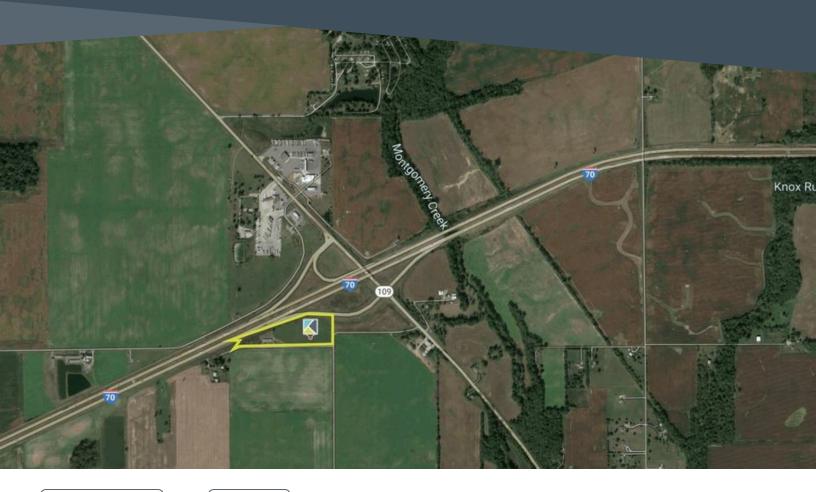

SUBJECT TO OFFER

7 ACRES

Interstate Site with Great access for Development Zoned General Business-Supports Retail, Hotel-Motel, Storage, etc.

- 41,000 + Vehicles Per Day
- National QSR Chains and Travel Centers at Exit
- Growing and Bustling Corridor
- 1st Exit East of rapidly developing Greenfield/Hancock County
- Many Possibilities with this site

# **9020 WEST 650 SOUTH**

KNIGHTSTOWN, IN 46148

## **PROPERTY OVERVIEW**

Interstate Site with Great access for Development Zoned General Business-Supports Retail, Hotel-Motel, Storage, etc.

### **LOCATION OVERVIEW**

Development Site with Interstate Visibility at Interchange

| DEMOGRAPHICS      | 1 MILE   | 5 MILES  | 10 MILES |
|-------------------|----------|----------|----------|
| Total Households  | 158      | 2,846    | 7,748    |
| Total Population  | 420      | 7,500    | 20,299   |
| Average HH Income | \$56,296 | \$57,545 | \$61,657 |