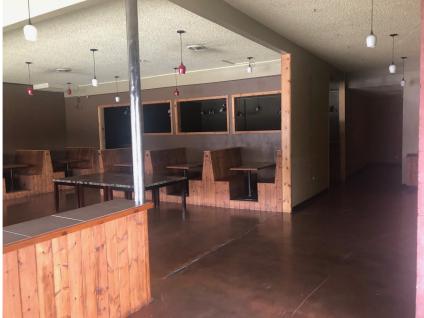

# BELLA VITTA 4,400 SF

## **Available:**

4,400 SF

Former Restaurant, Turnkey 111 E Main Street \$12.00 SF, Modified Gross

1,250 SF

Inline Retail 105 S Molalla Ave

\$1,500.00/month, Modified Gross