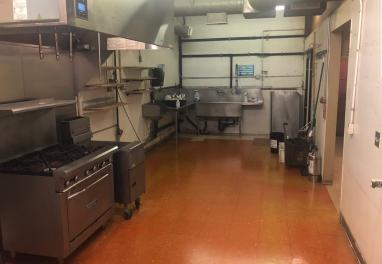

## **Available:**

4,400 SF

Former Restaurant, Turnkey 111 E Main Street \$12.00 SF, Modified Gross

1,250 SF

Inline Retail 105 S Molalla Ave

\$1,500.00/month, Modified Gross