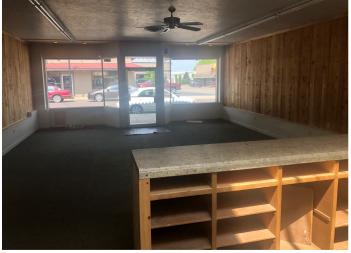

## **Available:**

4,400 SF

Former Restaurant, Turnkey 111 E Main Street \$12.00 SF, Modified Gross

1,250 SF

Inline Retail 105 S Molalla Ave

\$1,500.00/month, Modified Gross