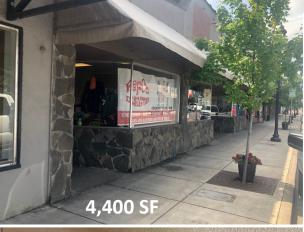

# BELLA VITTA 4,400 SF

## **Available:**

4,400 SF

Former Restaurant, Turnkey 111 E Main Street \$12.00 SF, Modified Gross

1,250 SF

Inline Retail 105 S Molalla Ave

\$1,500.00/month, Modified Gross