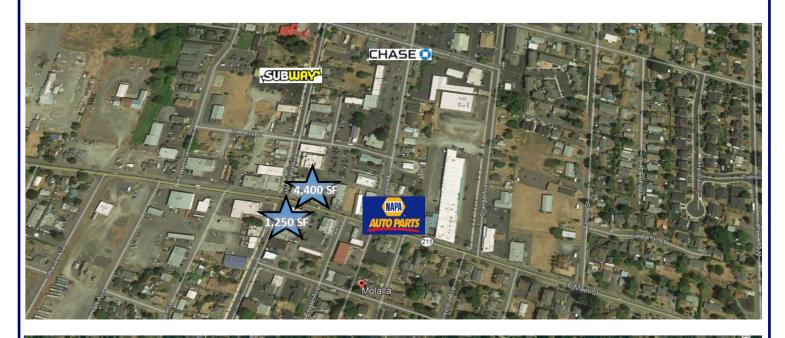

# Main Street Molalla

View Online:

Barnard Commercial Real Estate

The Cityof Molalla is surrounded by private timberland's, quarries and farmland and is located 15 miles South of Oregon City and 13 miles from I-5. There has been an increase in growth since the late 1990's with new residential development and new businesses to the area.

## **Available:**

4,400 SF

Former Restaurant, Turnkey 111 E Main Street \$12.00 SF, Modified Gross

1,250 SF

Inline Retail 105 S Molalla Ave

\$1,500.00/month, Modified Gross

### ADT:

E Main St—9,300 cars per day