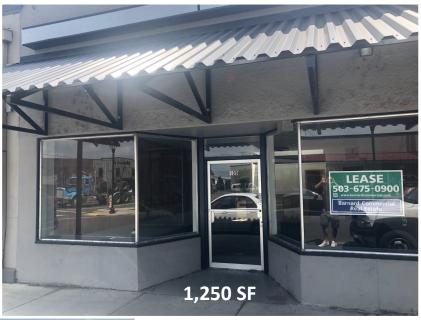

## **Available:**

4,400 SF

Former Restaurant, Turnkey 111 E Main Street \$12.00 SF, Modified Gross

1,250 SF

Inline Retail 105 S Molalla Ave

\$1,500.00/month, Modified Gross