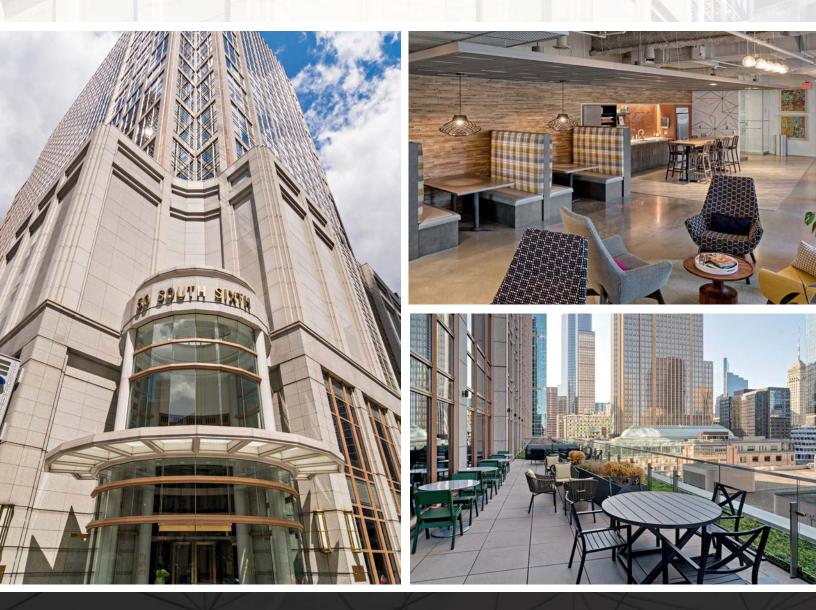

a maple Tree property

CLASS A OFFICE • EXQUISITE AMENITIES • LOCATED IN THE HEART OF NICOLLET MALL

50 South Sixth is a 29-story Class A office building of world-class quality. Its professional tenant mix includes Deloitte, Dorsey & Whitney, Stinson, and BMO Harris.

The building is located on the northwest corner of Nicollet Mall and Sixth Street in the Minneapolis Central Business District.

加

## SOPHISTICATED amenities UNMATCHED convenience

Connected to the Minneapolis Skyway System at Four Locations

Property Manager and Experience Director On-Site

Tenant Lounge with an Outdoor Deck

Located On Bus Line, One Block from Light **Rail Station** 

State-of-the-art Conference Center

Fitness Center

24 Hour Availability with Controlled Access

|   | - |
|---|---|
| S |   |

On-Site amenities include: The Oceanaire Seafood Room, Caribou Coffee, Chipotle, Brother's Deli, BMO Harris Retail Bank, ATM Machine, Kinderberry Hill Child Development Center, and Convenience Store