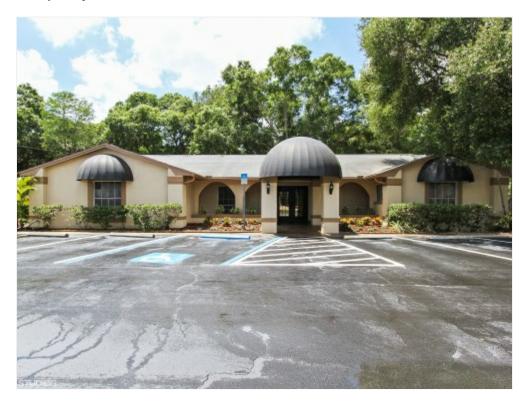

6822 W Waters Ave, Tampa, FL 33634

Price: \$17 /SF/Year

Turn-Key office building two minutes west of Veteran's Expressway with a 60,000+ traffic count. Building has 12-14 offices, 2 bathrooms, conference room, employee lounge/ break room, new flooring, freshly painted interior and exterior. Parking lot newly repaired, resealed and restriped with 27 spaces. Additional features: eight cameras with 2 gigabytes of video surveillance (remote view online); security alarm system; new landscaping with sprinkler system; two A/C units recently serviced and in excellent condition.

#### 6822 W Waters Ave, Tampa, FL 33634