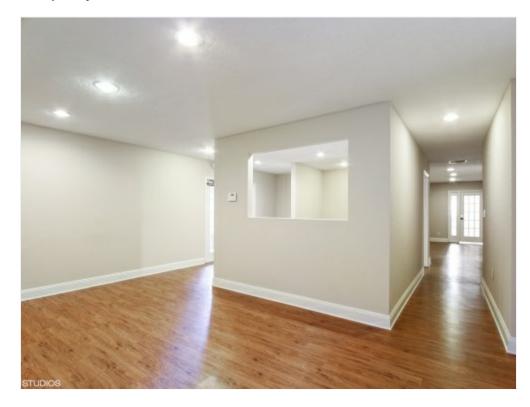

6822 W Waters Ave, Tampa, FL 33634

Price: \$17 /SF/Year

Turn-Key office building two minutes west of Veteran's Expressway with a 60,000+ traffic count. Building has 12-14 offices, 2 bathrooms, conference room, employee lounge/ break room, new flooring, freshly painted interior and exterior. Parking lot newly repaired, resealed and restriped with 27 spaces. Additional features: eight cameras with 2 gigabytes of video surveillance (remote view online); security alarm system; new landscaping with sprinkler system; two A/C units recently serviced and in excellent condition.

#### Space 1

Space Available Rental Rate Space / Lot Type Lease Type Date Available 3,637 SF \$17 /SF/Year Office Building Modified Gross May 2017

6822 W Waters Ave, Tampa, FL 33634

6822 W Waters Ave, Tampa, FL 33634