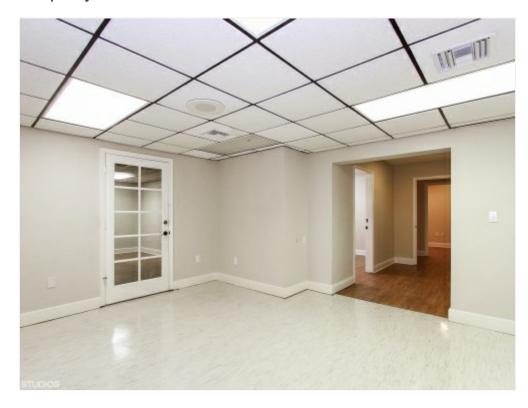

6822 W Waters Ave, Tampa, FL 33634

Price: \$17 /SF/Year

Turn-Key office building two minutes west of Veteran's Expressway with a 60,000+ traffic count. Building has 12-14 offices, 2 bathrooms, conference room, employee lounge/ break room, new flooring, freshly painted interior and exterior. Parking lot newly repaired, resealed and restriped with 27 spaces. Additional features: eight cameras with 2 gigabytes of video surveillance (remote view online); security alarm system; new landscaping with sprinkler system; two A/C units recently serviced and in excellent condition.

#### Space 1

Space Available Rental Rate Space / Lot Type Lease Type Date Available 3,637 SF \$17 /SF/Year Office Building Modified Gross May 2017

6822 W Waters Ave, Tampa, FL 33634

6822 W Waters Ave, Tampa, FL 33634