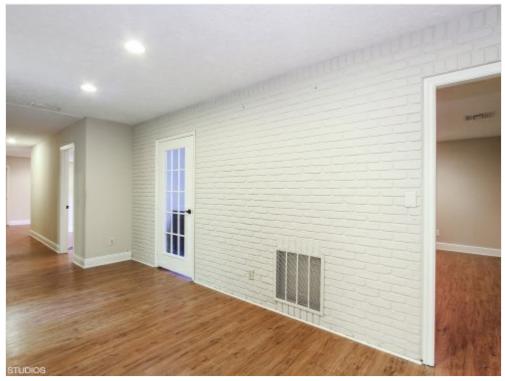

6822 W Waters Ave, Tampa, FL 33634

Price: \$17 /SF/Year

Turn-Key office building two minutes west of Veteran's Expressway with a 60,000+ traffic count. Building has 12-14 offices, 2 bathrooms, conference room, employee lounge/ break room, new flooring, freshly painted interior and exterior. Parking lot newly repaired, resealed and restriped with 27 spaces. Additional features: eight cameras with 2 gigabytes of video surveillance (remote view online); security alarm system; new landscaping with sprinkler system; two A/C units recently serviced and in excellent condition.

#### Space 1

Space Available Rental Rate Space / Lot Type Lease Type Date Available 3,637 SF \$17 /SF/Year Office Building Modified Gross May 2017

6822 W Waters Ave, Tampa, FL 33634

6822 W Waters Ave, Tampa, FL 33634