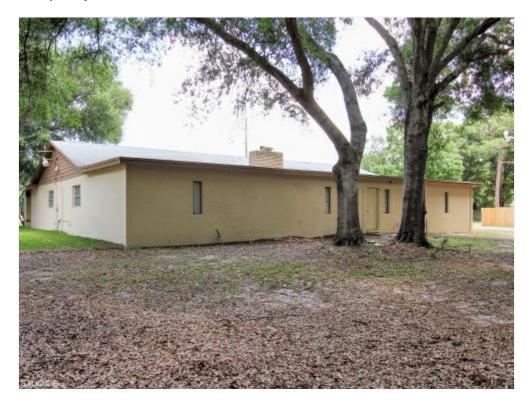

6822 W Waters Ave, Tampa, FL 33634

Price: \$17 /SF/Year

Turn-Key office building two minutes west of Veteran's Expressway with a 60,000+ traffic count. Building has 12-14 offices, 2 bathrooms, conference room, employee lounge/ break room, new flooring, freshly painted interior and exterior. Parking lot newly repaired, resealed and restriped with 27 spaces. Additional features: eight cameras with 2 gigabytes of video surveillance (remote view online); security alarm system; new landscaping with sprinkler system; two A/C units recently serviced and in excellent condition.

#### 6822 W Waters Ave, Tampa, FL 33634

6822 W Waters Ave, Tampa, FL 33634

6822 W Waters Ave, Tampa, FL 33634

6822 W Waters Ave, Tampa, FL 33634