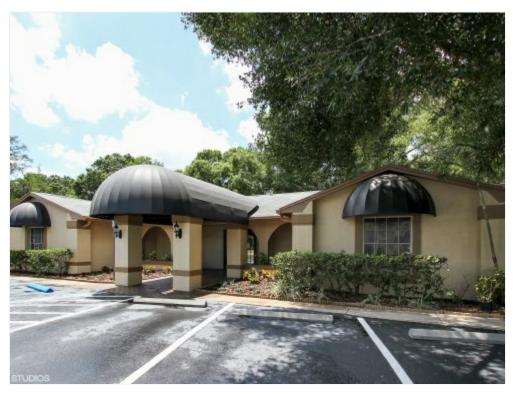

6822 W Waters Ave, Tampa, FL 33634

Price: \$17 /SF/Year

Turn-Key office building two minutes west of Veteran's Expressway with a 60,000+ traffic count. Building has 12-14 offices, 2 bathrooms, conference room, employee lounge/ break room, new flooring, freshly painted interior and exterior. Parking lot newly repaired, resealed and restriped with 27 spaces. Additional features: eight cameras with 2 gigabytes of video surveillance (remote view online); security alarm system; new landscaping with sprinkler system; two A/C units recently serviced and in excellent condition.

#### 6822 W Waters Ave, Tampa, FL 33634

#### Space 1

Space Available Rental Rate Space / Lot Type Lease Type Date Available 3,637 SF \$17 /SF/Year Office Building Modified Gross May 2017

6822 W Waters Ave, Tampa, FL 33634

6822 W Waters Ave, Tampa, FL 33634