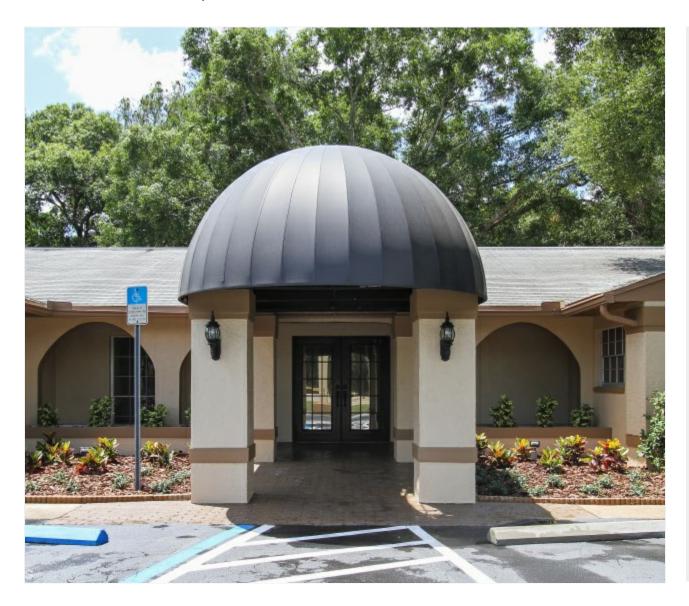

6822 W Waters Ave, Tampa, FL 33634

Price: \$17 /SF/Year

Turn-Key office building two minutes west of Veteran's Expressway with a 60,000+ traffic count. Building has 12-14 offices, 2 bathrooms, conference room, employee lounge/ break room, new flooring, freshly painted interior and exterior. Parking lot newly repaired, resealed and restriped with 27 spaces. Additional features: eight cameras with 2 gigabytes of video surveillance (remote view online); security alarm system; new landscaping with sprinkler system; two A/C units recently serviced and in excellent condition.

#### 6822 W Waters Ave, Tampa, FL 33634