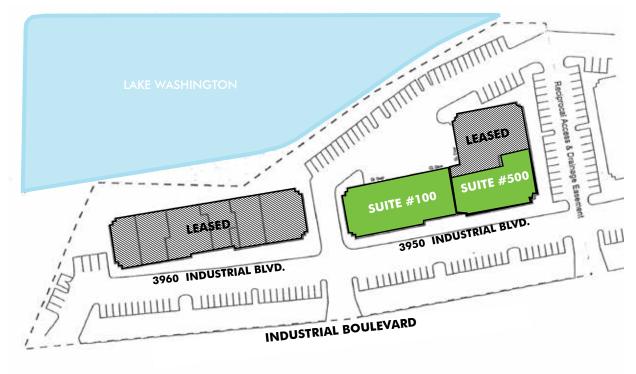

## **SITE PLAN**

© 2015 CBRE, Inc. The information contained in this document has been obtained from sources believed reliable. While CBRE, Inc. does not doubt its accuracy, CBRE, Inc. has not verified it and makes no guarantee, warranty or representation about it. It is your responsibility to independently confirm its accuracy and completeness. Any projections, opinions, assumptions or estimates used are for example only and do not represent the current or future performance of the property. The value of this transaction to you depends on tax and other factors which should be evaluated by your tax, financial and legal advisors. You and your advisors should conduct a careful, independent investigation of the property to determine to your satisfaction the suitability of the property for your needs.

# 3950 INDUSTRIAL BOULEVARD SUITE 100

- + ±7,793 SF
- + Divisible to  $\pm 2,383$  SF

#### **SUITE 500**

+ ±4,652 SF