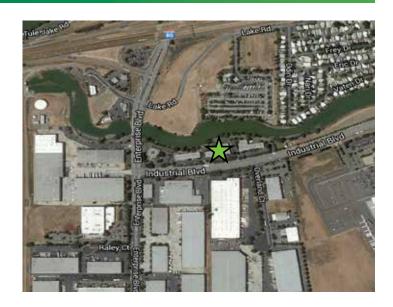

# **PORT PLAZA**

3950 & 3960 INDUSTRIAL BOULEVARD

West Sacramento, CA







### **PROPERTY HIGHLIGHTS**

- + High-image buisness park
- + Parking: 3.5 spaces per 1,000 SF
- + Extensive glassline and landscaping
- + Individually metered suites
- + Less than 1 mile from I-80 and Hwy 50



Owned and Managed by:





# **CONTACT US**

#### **RYAN DEANGELIS, SIOR**

First Vice President Lic. 01280330 +1 916 492 6975 ryan.deangelis@cbre.com

#### **MIKE LUCA, SIOR**

First Vice President Lic. 01447904 +1 916 446 8279 mike.luca@cbre.com

#### **CASEY HORVATH**

Associate Lic. 01929430 +1 916 492 6954 casey.horvath@cbre.com



West Sacramento, CA



### **AVAILABILITY**

# 3950 INDUSTRIAL BOULEVARD SUITE 100

- + ±7,793 SF
- + Divisible to  $\pm 2,383$  SF

#### **SUITE 500**

+ ±4,652 SF



## **SITE PLAN**



© 2015 CBRE, Inc. The information contained in this document has been obtained from sources believed reliable. While CBRE, Inc. does not doubt its accuracy, CBRE, Inc. has not verified it and makes no guarantee, warranty or representation about it. It is your responsibility to independently confirm its accuracy and completeness. Any projections, opinions, assumptions or estimates used are for example only and do not represent the current or future performance of the property. The value of this transaction to you depends on tax and other factors which should be evaluated by your tax, financial and legal advisors. You and your advisors should conduct a careful, independent investigation of the property to determine to your satisfaction the suitability of the property fo