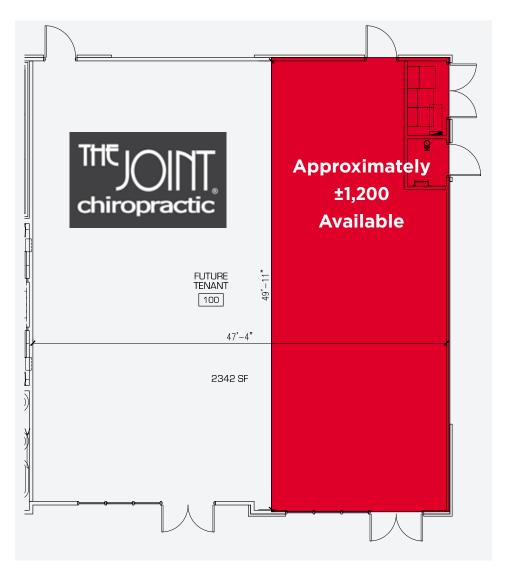

## **AVAILABLE**

### ±1,200 SF FORMER RESTAURANT SUITE

- Located adjacent to The Marley Park residential development
- Intersection tenants include: Safeway, Fry's, Walgreens, McDonalds and Chase bank