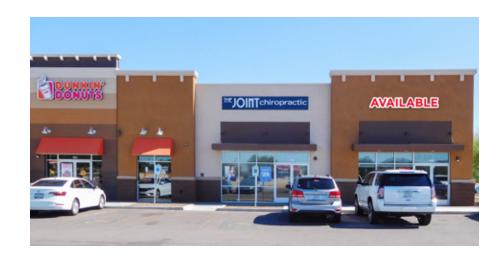

## **AVAILABLE**

### ±1,200 SF FORMER RESTAURANT SUITE

- Located adjacent to The Marley Park residential development
- Intersection tenants include: Safeway, Fry's, Walgreens, McDonalds and Chase bank