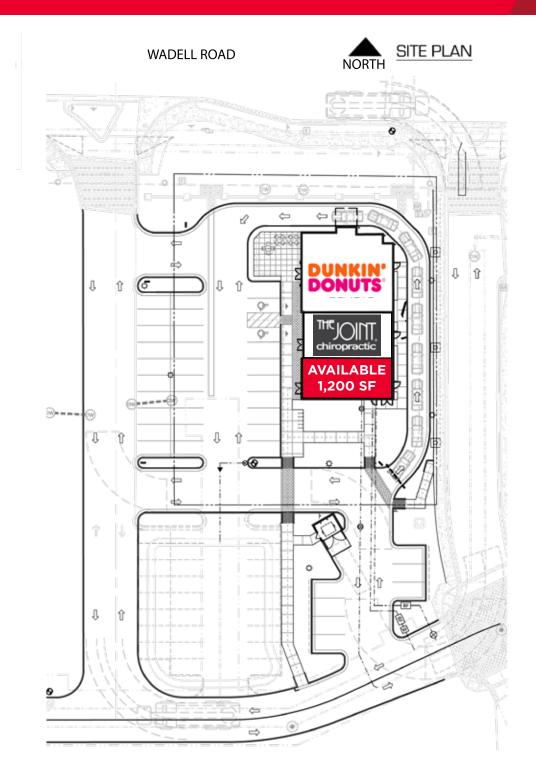

## **AVAILABLE**

### ±1,200 SF FORMER RESTAURANT SUITE

- Located adjacent to The Marley Park residential development
- Intersection tenants include: Safeway, Fry's, Walgreens, McDonalds and Chase bank