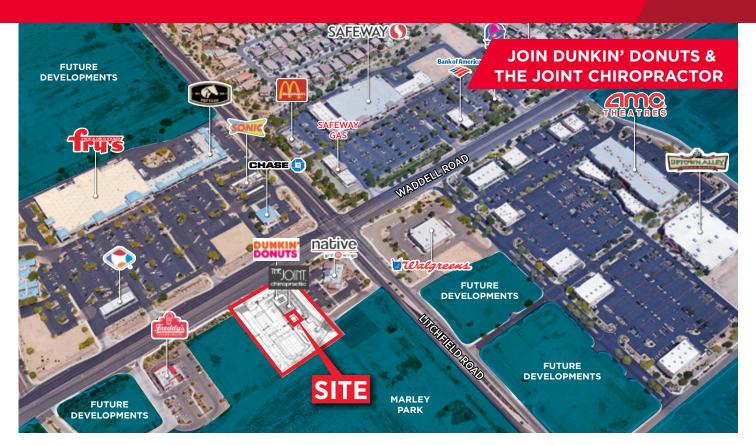

## **AVAILABLE**

### ±1,200 SF FORMER RESTAURANT SUITE

- Located adjacent to The Marley Park residential development
- Intersection tenants include: Safeway, Fry's, Walgreens, McDonalds and Chase bank