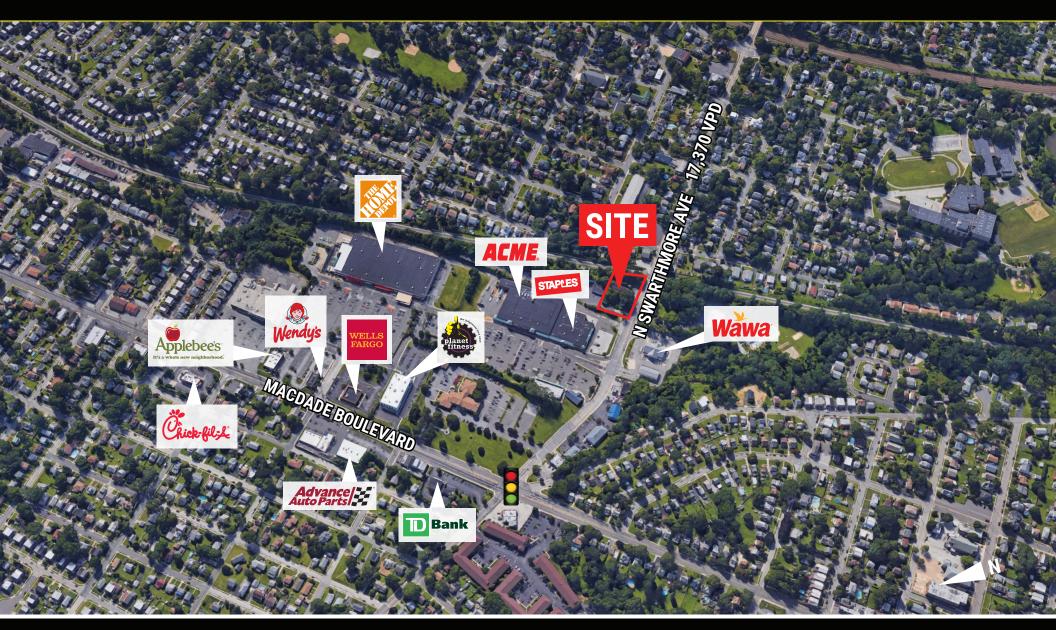

## **RIDLEY PARK SITE LOCATION AERIAL:** 611 N SWARTHMORE AVE

## **PROPERTY FEATURES**

- ✓ Up to ± 7,700 SF Retail Space Available
- ✓ Brand New Construction!
- ✓ Over 220 ft of frontage on the heavily traveled Swarthmore Ave
- ✓ Parking for 40+ cars in the front and on the side of the building
- ✓ Local Retailers include: Acme, Home Depot, Staples, and Wawa
- ✓ Available For Lease: \$20 PSF NNN