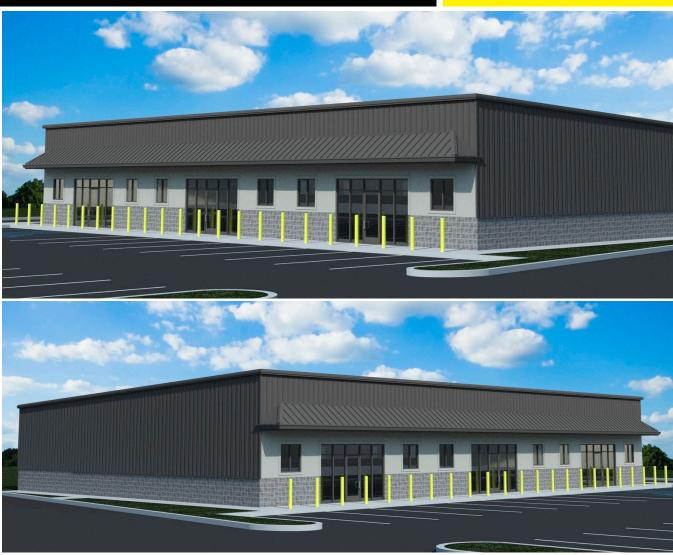

# **± 7,700 SF NEW CONSTRUCTION RETAIL SPACE** 611 N SWARTHMORE AVE | RIDLEY PARK, PA 19078

## **PROPERTY FEATURES**

- ✓ Up to ± 7,700 SF Retail Space Available
- ✓ Brand New Construction!
- ✓ Over 220 ft of frontage on the heavily traveled Swarthmore Ave
- ✓ Parking for 40+ cars in the front and on the side of the building
- ✓ Local Retailers include: Acme, Home Depot, Staples, and Wawa
- ✓ Available For Lease: \$20 PSF NNN