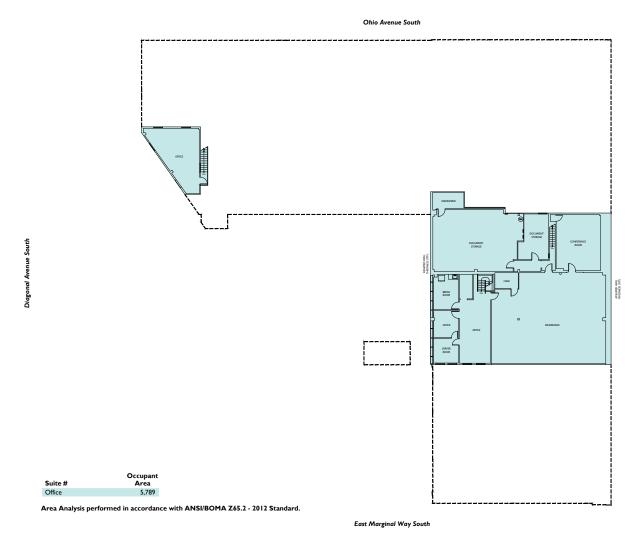

### Floor 2

5,789 SF

**TOTAL FLOOR 2 AREA** 

2,401 SF

**OFFICE AREA** 

3,388 SF

**MEZZANINE AREA** 