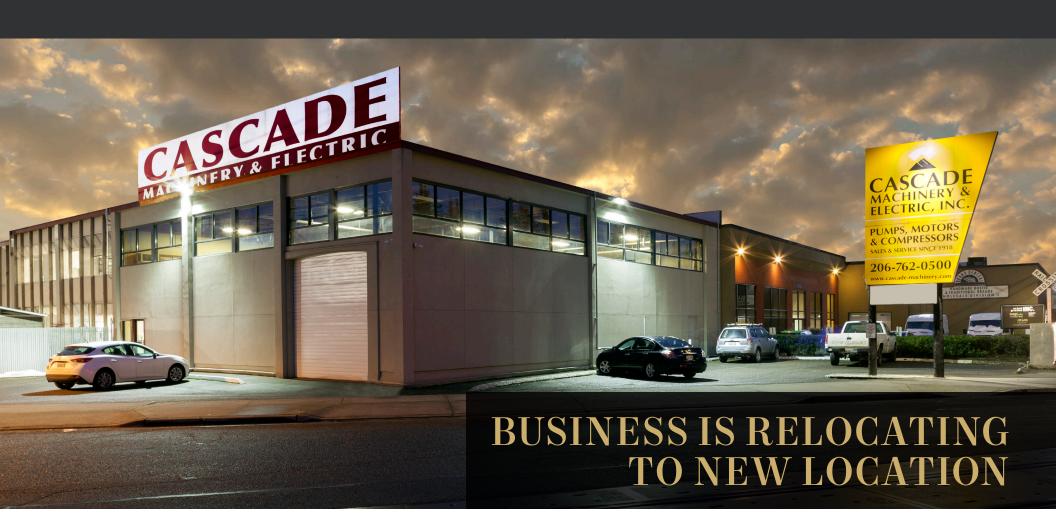

### The Cascade Building

4600 E MARGINAL WAY S, SEATTLE, WA

This information supplied herein is from sources we deem reliable. It is provided without any representation, warranty, or guarantee, expressed or implied as to its accuracy. Prospective Buyer or Tenant should conduct an independent investigation and verification of all matters deemed to be material, including, but not limited to, statements of income and expenses. Consult your attorney, accountant, or other professional advisor.

# The Cascade Building

4600 E MARGINAL WAY S, SEATTLE, WA

| INVESTMENT OVERVIEW |                                                           |
|---------------------|-----------------------------------------------------------|
| Asking Price        | \$7,250,000                                               |
| Parcel #            | 357320-0225                                               |
| Total Area          | 30,155 SF                                                 |
| Office Area         | ±7,513 SF total<br>±5,113 SF floor 1<br>±2,401 SF floor 2 |
| Land Area           | 34,350 SF (0.79 AC)                                       |
| Year Built          | 1941/1960                                                 |
| Zoning              | IG1 U85                                                   |
| Loading             | 5 grade-level doors                                       |
| Clear Height        | 22' celing<br>18' 10" under cranes                        |
| Power               | 800 amp, 480 volt                                         |
| Gas                 | High pressure,<br>high volume                             |
| Crane Systems       | 2 5-ton bridge<br>1 1-ton jib<br>2 6,000 lb bridge        |