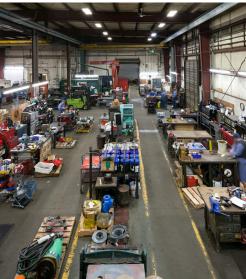

# The Cascade Building

4600 E MARGINAL WAY S, SEATTLE, WA

| INVESTMENT OVERVIEW |                                                           |
|---------------------|-----------------------------------------------------------|
| Asking Price        | \$7,250,000                                               |
| Parcel #            | 357320-0225                                               |
| Total Area          | 30,155 SF                                                 |
| Office Area         | ±7,513 SF total<br>±5,113 SF floor 1<br>±2,401 SF floor 2 |
| Land Area           | 34,350 SF (0.79 AC)                                       |
| Year Built          | 1941/1960                                                 |
| Zoning              | IG1 U85                                                   |
| Loading             | 5 grade-level doors                                       |
| Clear Height        | 22' celing<br>18' 10" under cranes                        |
| Power               | 800 amp, 480 volt                                         |
| Gas                 | High pressure,<br>high volume                             |
| Crane Systems       | 2 5-ton bridge<br>1 1-ton jib<br>2 6,000 lb bridge        |