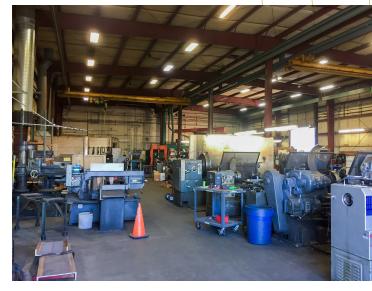

# The Cascade Building

4600 E MARGINAL WAY S, SEATTLE, WA

| INVESTMENT OVERVIEW |                                                           |
|---------------------|-----------------------------------------------------------|
| Asking Price        | \$7,250,000                                               |
| Parcel #            | 357320-0225                                               |
| Total Area          | 30,155 SF                                                 |
| Office Area         | ±7,513 SF total<br>±5,113 SF floor 1<br>±2,401 SF floor 2 |
| Land Area           | 34,350 SF (0.79 AC)                                       |
| Year Built          | 1941/1960                                                 |
| Zoning              | IG1 U85                                                   |
| Loading             | 5 grade-level doors                                       |
| Clear Height        | 22' celing<br>18' 10" under cranes                        |
| Power               | 800 amp, 480 volt                                         |
| Gas                 | High pressure,<br>high volume                             |
| Crane Systems       | 2 5-ton bridge<br>1 1-ton jib<br>2 6,000 lb bridge        |