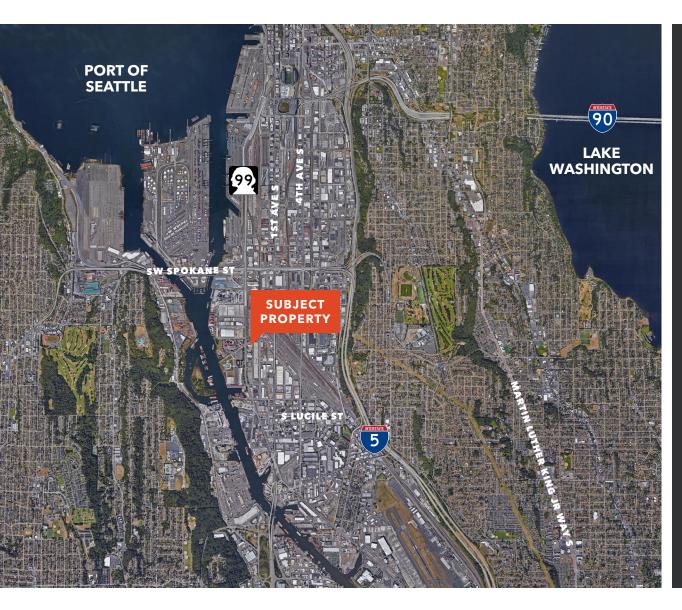

# The Cascade Building

4600 E MARGINAL WAY S, SEATTLE, WA

| INVESTMENT OVERVIEW |                                                           |
|---------------------|-----------------------------------------------------------|
| Asking Price        | \$7,250,000                                               |
| Parcel #            | 357320-0225                                               |
| Total Area          | 30,155 SF                                                 |
| Office Area         | ±7,513 SF total<br>±5,113 SF floor 1<br>±2,401 SF floor 2 |
| Land Area           | 34,350 SF (0.79 AC)                                       |
| Year Built          | 1941/1960                                                 |
| Zoning              | IG1 U85                                                   |
| Loading             | 5 grade-level doors                                       |
| Clear Height        | 22' celing<br>18' 10" under cranes                        |
| Power               | 800 amp, 480 volt                                         |
| Gas                 | High pressure,<br>high volume                             |
| Crane Systems       | 2 5-ton bridge<br>1 1-ton jib<br>2 6,000 lb bridge        |