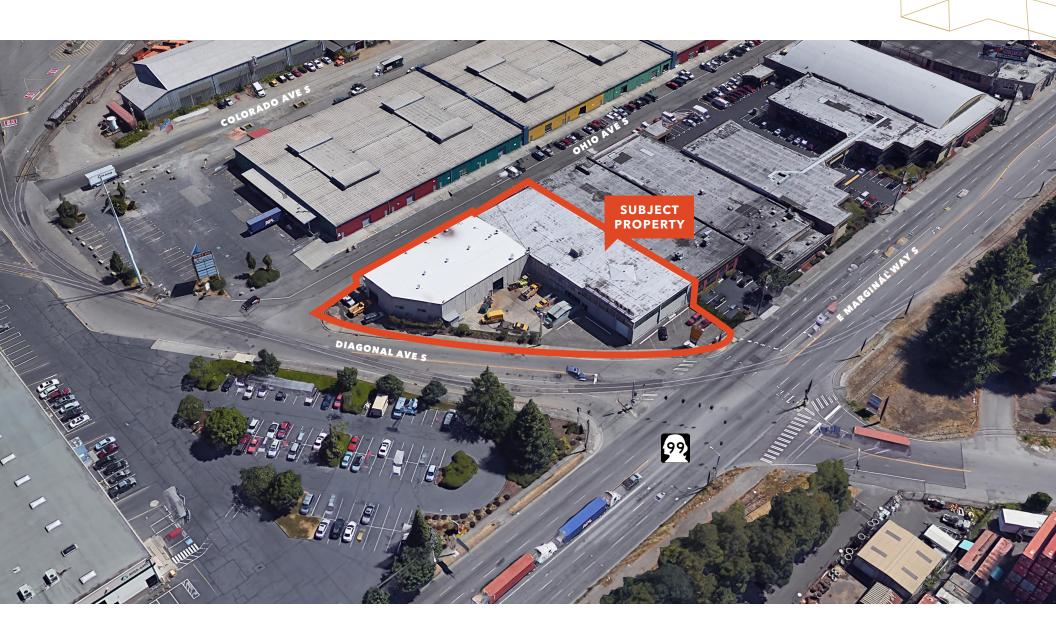

# The Cascade Building

4600 E MARGINAL WAY S, SEATTLE, WA

| INVESTMENT OVERVIEW |                                                           |
|---------------------|-----------------------------------------------------------|
| Asking Price        | \$7,250,000                                               |
| Parcel #            | 357320-0225                                               |
| Total Area          | 30,155 SF                                                 |
| Office Area         | ±7,513 SF total<br>±5,113 SF floor 1<br>±2,401 SF floor 2 |
| Land Area           | 34,350 SF (0.79 AC)                                       |
| Year Built          | 1941/1960                                                 |
| Zoning              | IG1 U85                                                   |
| Loading             | 5 grade-level doors                                       |
| Clear Height        | 22' celing<br>18' 10" under cranes                        |
| Power               | 800 amp, 480 volt                                         |
| Gas                 | High pressure,<br>high volume                             |
| Crane Systems       | 2 5-ton bridge<br>1 1-ton jib<br>2 6,000 lb bridge        |