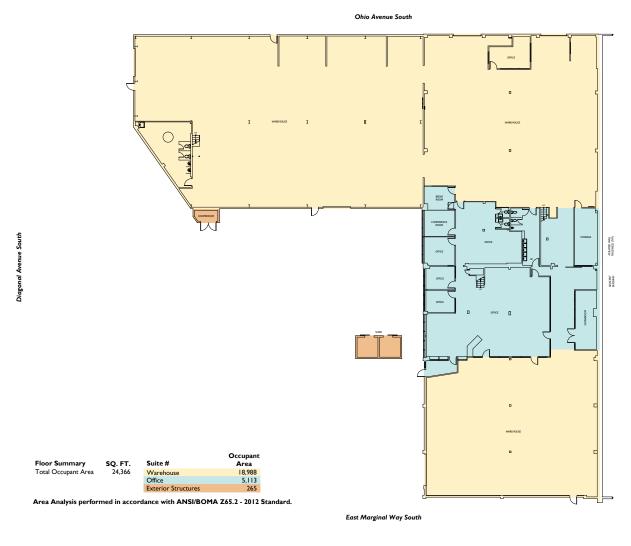

### Floor 1

**EVAN LUGAR Executive Vice President** 206.248.6505

> evan.lugar@kidder.com **PATRICIA LOVEALL, SIOR**

patricia.loveall@kidder.com

24,366 SF

**TOTAL FLOOR 1 AREA** 

18,988 SF

**WAREHOUSE AREA** 

**5,113** SF

**OFFICE AREA** 

**265** SF

**EXTERIOR STRUCTURES** 

**Executive Vice President** 206.248.6505