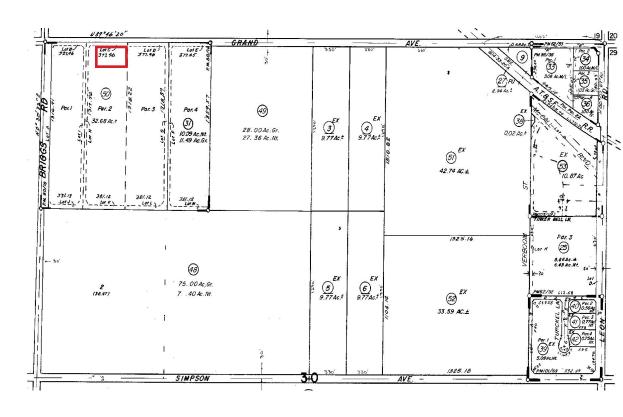

# **30075 GRAND AVENUE**

WINCHESTER, CA 92596

**FOR LEASE** ±6,000 SF BUILDING WITH 1/2 ACRE YARD



FOR MORE INFORMATION, PLEASE CONTACT:

**CAREY PASTOR** | Senior Vice President

(951) 297-7434 | careyp@cbcsocalgroup.com CalDRE License # 01403298



## **PROPERTY HIGHLIGHTS**

- ±6,000 SF metal building on ½ AC
- Up to 11 additional acres available for lease
- M-SC zoning County of Riverside
- Offered for lease at \$.65 SF + \$.10 SF NNN per month
- Additional acreage available at \$3,485.00 per month

## PARCEL MAP





# **30075 GRAND AVENUE**

WINCHESTER, CA 92596

## FOR LEASE ±6,000 SF BUILDING WITH 1/2 ACRE YARD



## **30075 GRAND AVENUE**

WINCHESTER, CA 92596

### FOR LEASE ±6,000 SF BUILDING WITH 1/2 ACRE YARD

## WINCHESTER OVERVIEW

#### **OVERVIEW:**

The City Winchester is largely rural for most of its history, and home to agricultural businesses including the Winchester Cheese Company, Winchester experienced rapid growth during the housing construction boom in the early-to-mid 2000s.

#### **POPULATION:**

2020: 2,980

2025 Projected: 3,454

#### **MEDIAN AGE:**

33 years

27% of the Menifee population is between the ages of 18-54 years

#### NUMBER OF HOUSEHOLDS:

2020: 886

2025 Projected: 1,012 Owner occupied: 644