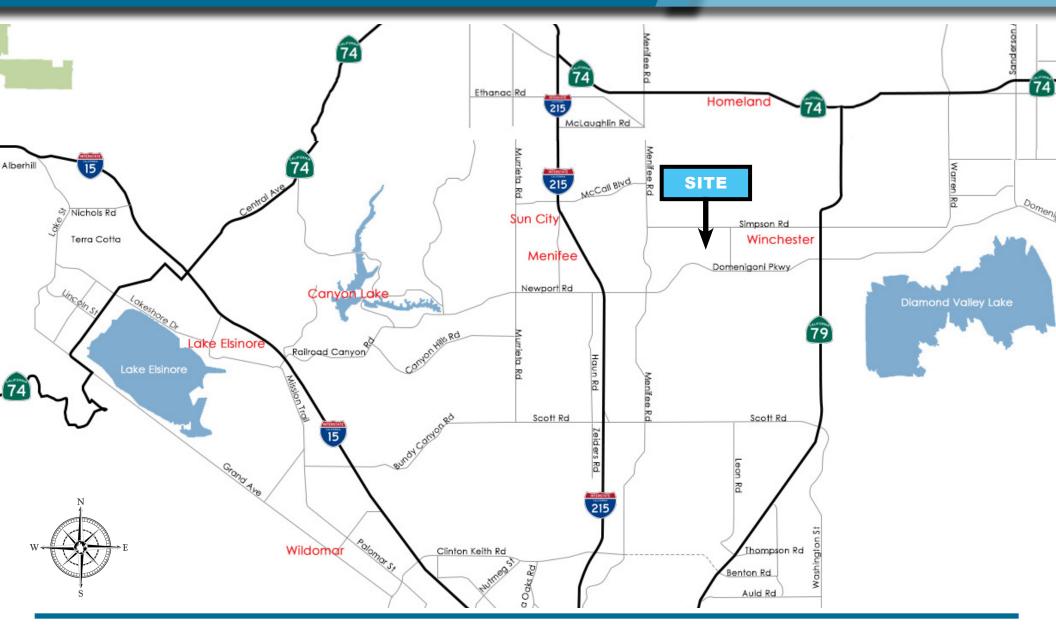

## WINCHESTER OVERVIEW

#### **OVERVIEW:**

The City Winchester is largely rural for most of its history, and home to agricultural businesses including the Winchester Cheese Company, Winchester experienced rapid growth during the housing construction boom in the early-to-mid 2000s.