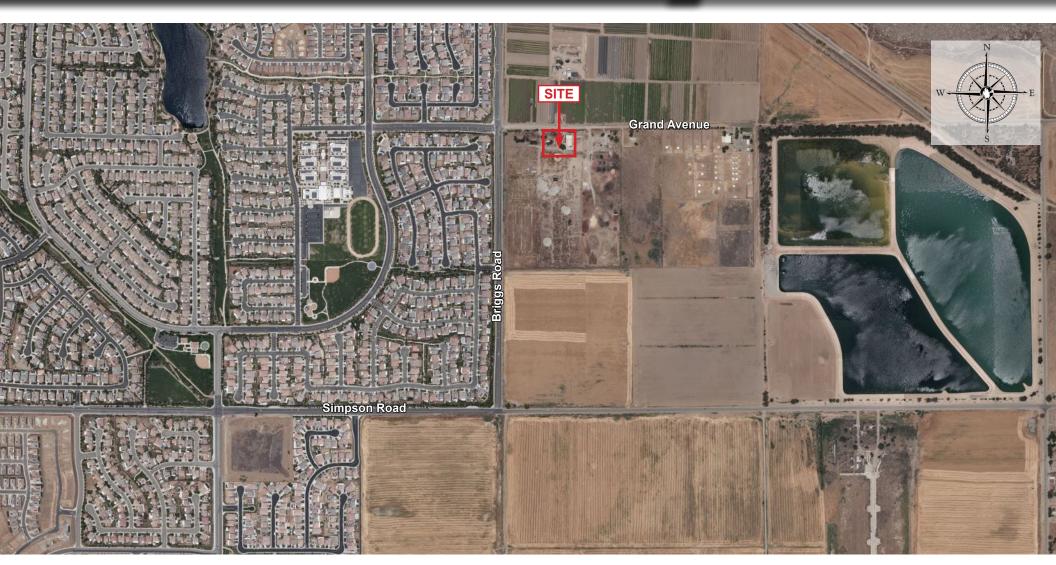

# **30075 GRAND AVENUE**

WINCHESTER, CA 92596

**FOR LEASE** ±6,000 SF BUILDING WITH 1/2 ACRE YARD

FOR MORE INFORMATION, PLEASE CONTACT:

**CAREY PASTOR** | Senior Vice President

(951) 297-7434 | careyp@cbcsocalgroup.com CalDRE License # 01403298

## **PROPERTY HIGHLIGHTS**

- ±6,000 SF metal building on ½ AC
- Up to 11 additional acres available for lease
- M-SC zoning County of Riverside
- Offered for lease at \$.65 SF + \$.10 SF NNN per month
- Additional acreage available at \$3,485.00 per month