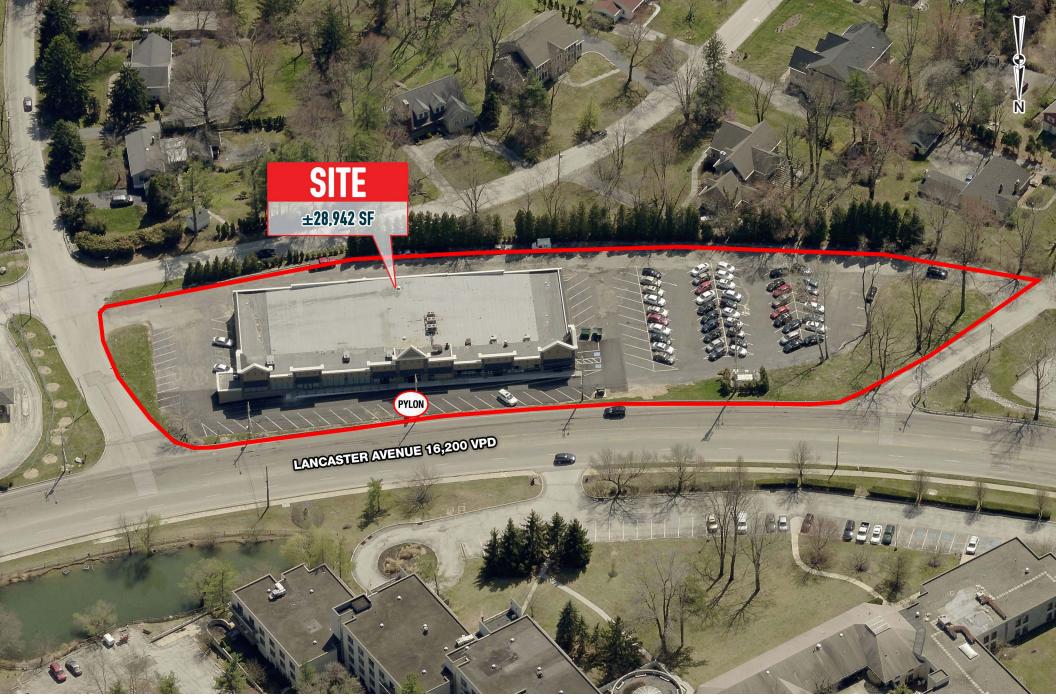

# **300 WEST LANCASTER AVENUE**

DEVON, PA

±28.942 SF ON 2.6 ACRES AVAILABLE FOR LEASE

## property highlights.

- Unique opportunity on the Main Line along Route 30
- 136 parking spaces available
- Area retailers include Whole Foods, Acme, Mercedes Benz, Audi & Maserati
- 18' ceiling height on the main/ground floor
- Total GLA: ± 28,942 SF on 2.6 acres

LANCASTER AVENUE (ROUTE 30) TRAFFIC COUNT: 16,200 VPD \*ESRI2017