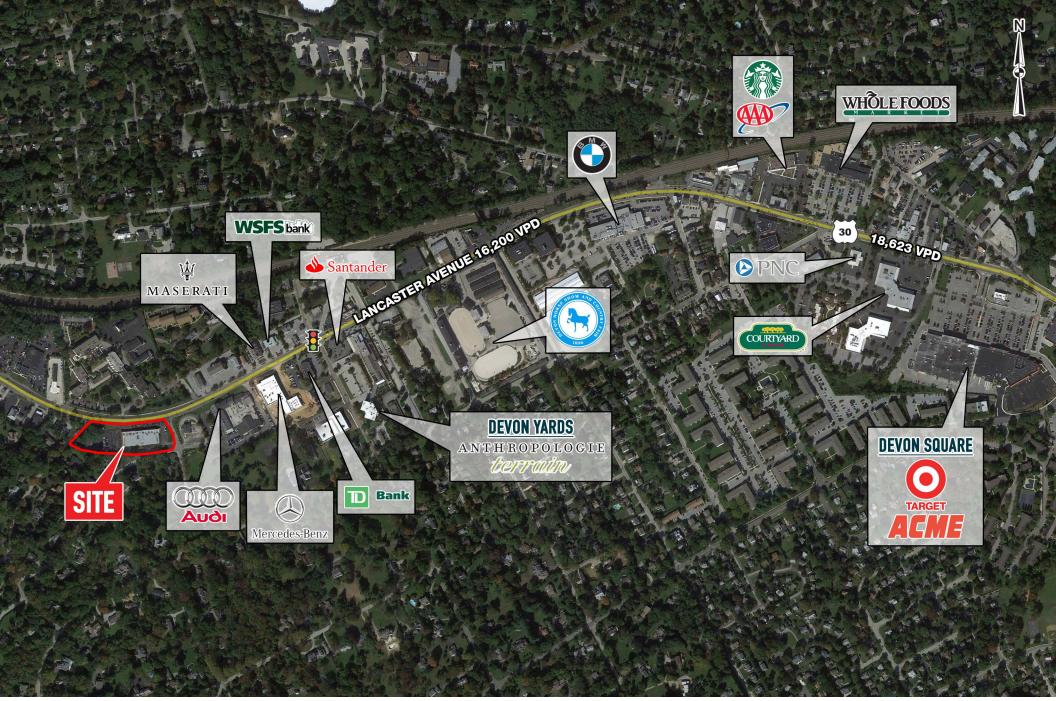

## property highlights.

- Unique opportunity on the Main Line along Route 30
- 136 parking spaces available
- Area retailers include Whole Foods, Acme, Mercedes Benz, Audi & Maserati
- 18' ceiling height on the main/ground floor
- Total GLA: ± 28,942 SF on 2.6 acres