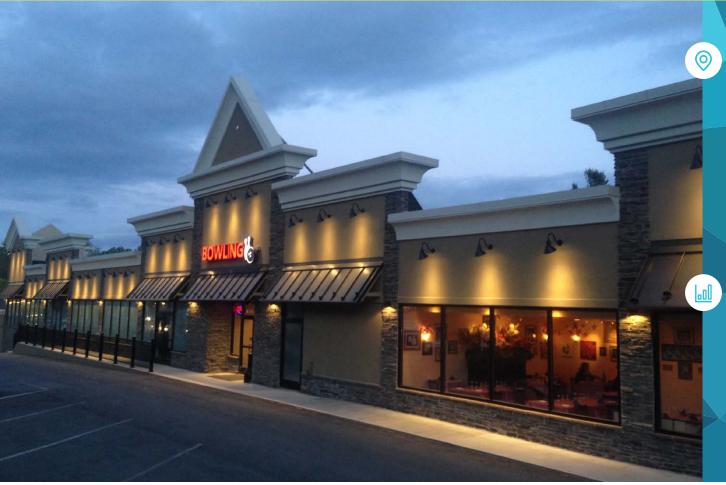

### **DEVON PLAZA**

# **300 WEST LANCASTER AVENUE**

DEVON, PA

±28.942 SF ON 2.6 ACRES AVAILABLE FOR LEASE

## property highlights.

- Unique opportunity on the Main Line along Route 30
- 136 parking spaces available
- Area retailers include Whole Foods, Acme, Mercedes Benz, Audi & Maserati
- 18' ceiling height on the main/ground floor
- Total GLA: ± 28,942 SF on 2.6 acres