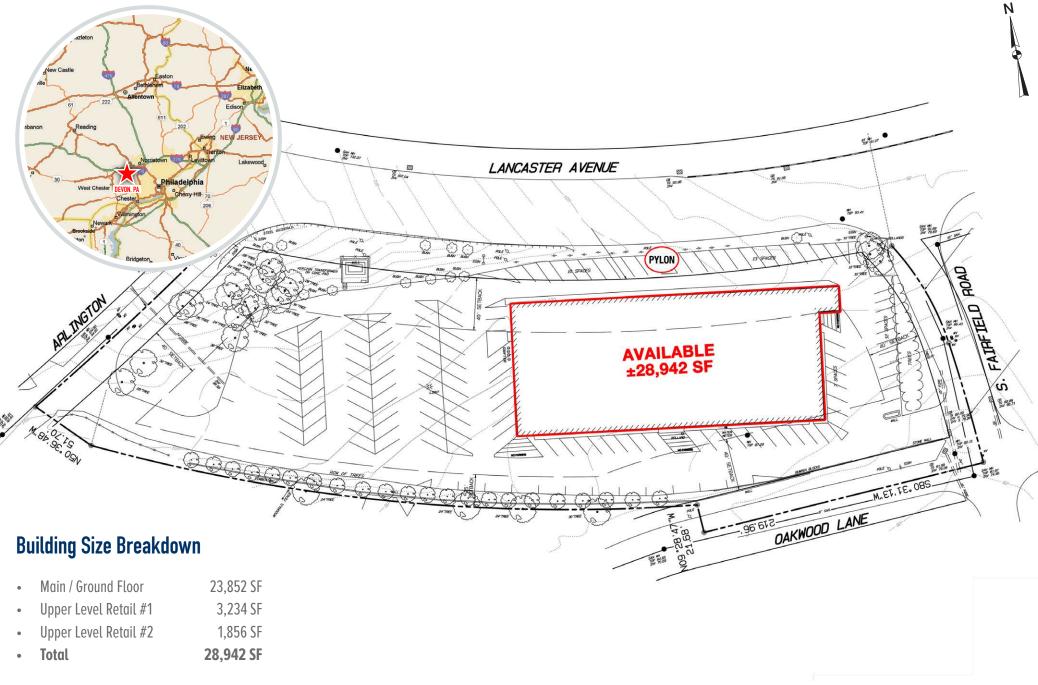

# **300 WEST LANCASTER AVENUE**

DEVON, PA

±28.942 SF ON 2.6 ACRES AVAILABLE FOR LEASE

## property highlights.

- Unique opportunity on the Main Line along Route 30
- 136 parking spaces available
- Area retailers include Whole Foods, Acme, Mercedes Benz, Audi & Maserati
- 18' ceiling height on the main/ground floor
- Total GLA: ± 28,942 SF on 2.6 acres