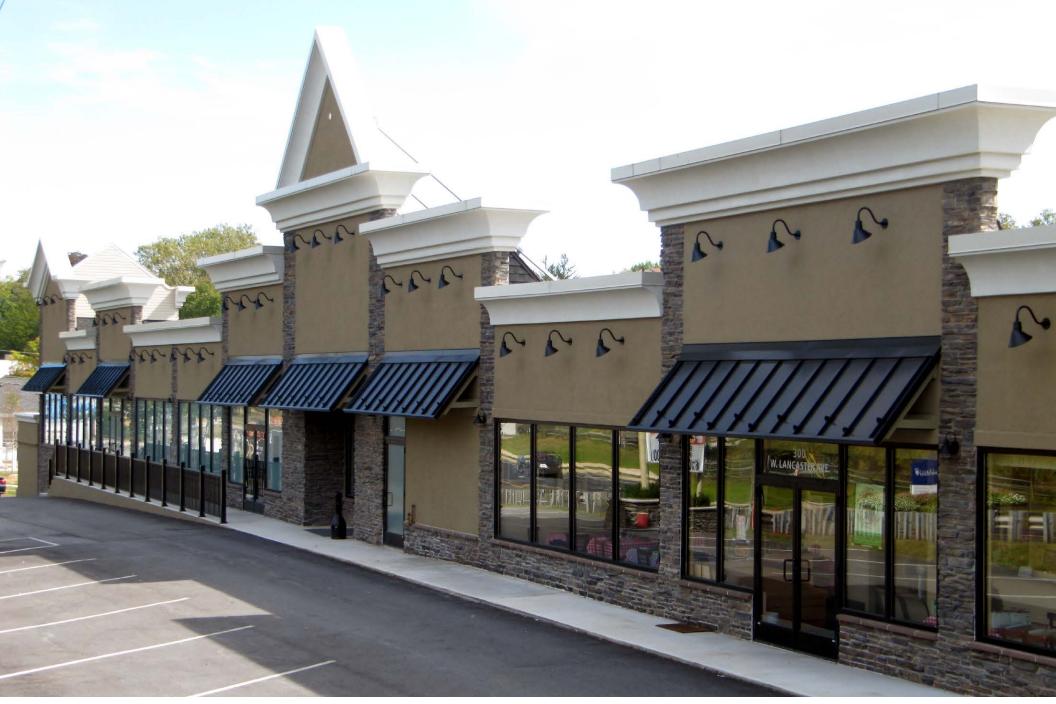

### **DEVON PLAZA**

# **300 WEST LANCASTER AVENUE**

DEVON, PA

±28.942 SF ON 2.6 ACRES AVAILABLE FOR LEASE

## property highlights.

- Unique opportunity on the Main Line along Route 30
- 136 parking spaces available
- Area retailers include Whole Foods, Acme, Mercedes Benz, Audi & Maserati
- 18' ceiling height on the main/ground floor
- Total GLA: ± 28,942 SF on 2.6 acres