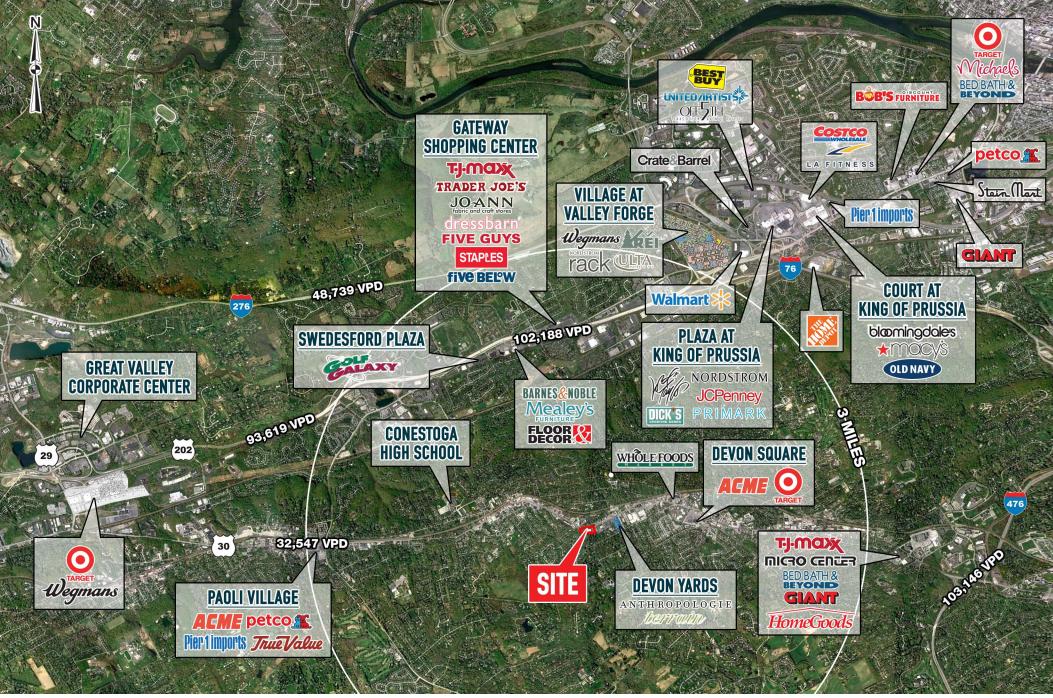

### **DEVON PLAZA**

# **300 WEST LANCASTER AVENUE**

DEVON, PA

±28.942 SF ON 2.6 ACRES AVAILABLE FOR LEASE

## property highlights.

- Unique opportunity on the Main Line along Route 30
- 136 parking spaces available
- Area retailers include Whole Foods, Acme, Mercedes Benz, Audi & Maserati
- 18' ceiling height on the main/ground floor
- Total GLA: ± 28,942 SF on 2.6 acres