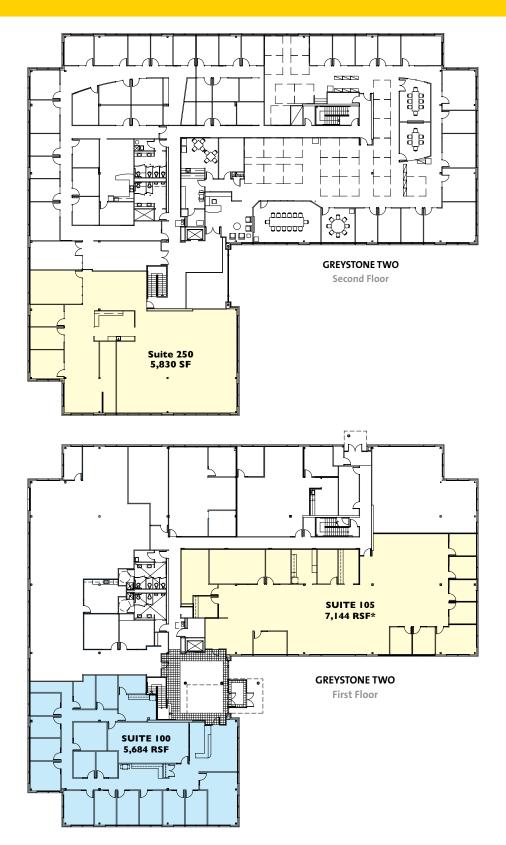

### AVAILABLE SPACE

- Suite 100 5,684 SF
- Suite 105 7,144 SF
- Suite 250 5,830 SF