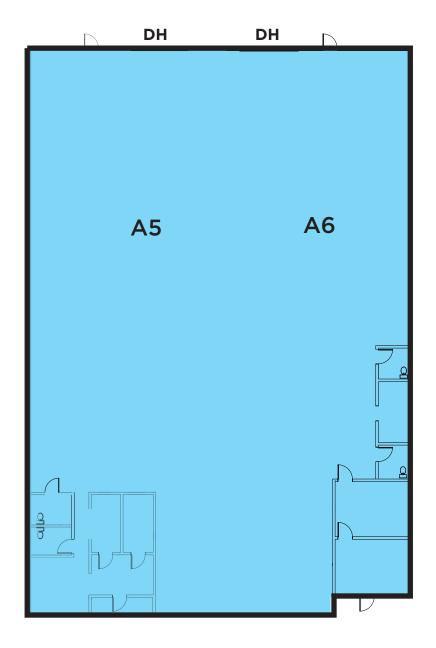

# AVAILABLE SUITES

| SUITES  | SQUARE FEET | LOADING | MONTHLY RENTAL<br>RATE (PSF) | MONTHLY RENT<br>(MODIFIED GROSS) |
|---------|-------------|---------|------------------------------|----------------------------------|
| A5      | ± 4,800     | 1 Dock  | \$1.10                       | \$5,280                          |
| A6      | ± 4,800     | 1 Dock  | \$1.10                       | \$5,280                          |
| A5 & A6 | ± 9,600     | 2 Docks | \$1.10                       | \$10,560                         |

## **649 ANITA ST., SUITE A5** Small, Dock High Space

- ± 4,800 SF
- ± 10% Office Area
- One (1) dock-high loading door
- Two (2) restrooms
- Can be combined with Suite A6 for  $\pm$  9,600 SF
- Street identity on Anita Street
- Available with 30-day notice

## **649 ANITA ST., SUITE A6** Small, Dock High Space

- ± 4,800 SF
- Reception, one (1) private and one(1) restroom
- One (1) dock-high loading door
- Desirable corner location
- Street identity on Anita Street
- Can be combined with Suite A5 for ± 9,600 SF

# 649 ANITA ST., SUITES A5 & A6

Desireable Dock High Space

- ± 9,600 SF
- ± 15% office area
- Four (4) restrooms
- Two (2) dock-high loading doors
- Street identity on Anita Street

**Rental Rate:** 

• \$1.10/SF Gross (\$10,560/Month)