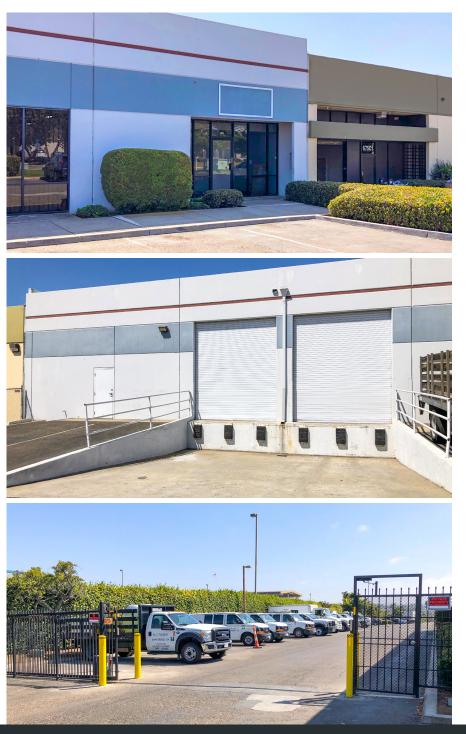

### South Bay Business Park Features

- First-class business park environment
- Easy access to I-5 from Main & Palomar Streets
- Walking distance to Palomar Street Transit Station
- Street identity on Anita Street
- Fenced & secured with electronic gate access
- Dock high and grade level loading
- Fire sprinklered
- Clear height: ±18'
- Minutes to abundant retail services

## **649 ANITA ST., SUITE A5** Small, Dock High Space

- ± 4,800 SF
- ± 10% Office Area
- One (1) dock-high loading door
- Two (2) restrooms
- Can be combined with Suite A6 for  $\pm$  9,600 SF
- Street identity on Anita Street
- Available with 30-day notice

## **649 ANITA ST., SUITE A6** Small, Dock High Space

- ± 4,800 SF
- Reception, one (1) private and one(1) restroom
- One (1) dock-high loading door
- Desirable corner location
- Street identity on Anita Street
- Can be combined with Suite A5 for ± 9,600 SF

# 649 ANITA ST., SUITES A5 & A6

Desireable Dock High Space

- ± 9,600 SF
- ± 15% office area
- Four (4) restrooms
- Two (2) dock-high loading doors
- Street identity on Anita Street

**Rental Rate:** 

• \$1.10/SF Gross (\$10,560/Month)