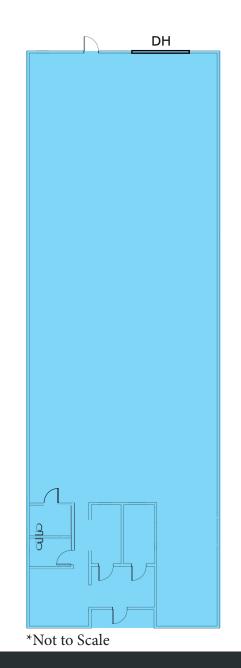

## **649 ANITA ST., SUITE A5** Small, Dock High Space

- ± 4,800 SF
- ± 10% Office Area
- One (1) dock-high loading door
- Two (2) restrooms
- Can be combined with Suite A6 for  $\pm$  9,600 SF
- Street identity on Anita Street
- Available with 30-day notice

**Rental Rate:** 

• \$1.10/SF Gross (\$5,280/Month)