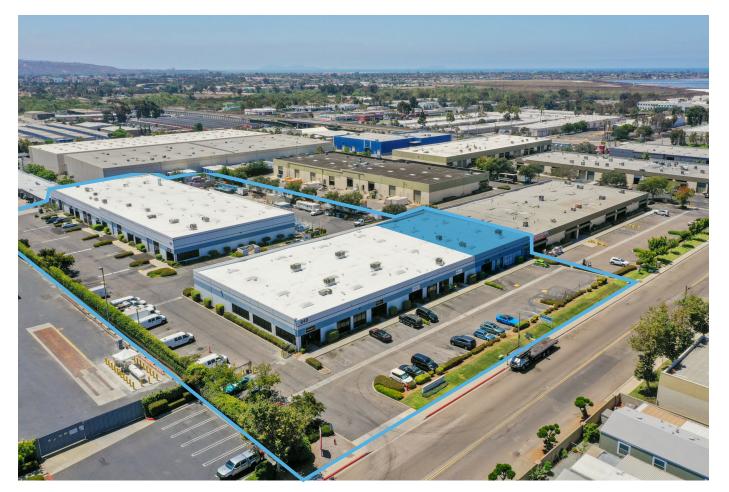

alking distance to Palomar Street Transit Station
- Street identity on Anita Street
- Fenced & secured with electronic gate access
- Dock high and grade level loading
- Fire sprinklered
- Clear height: ±18'
- Minutes to abundant retail services



## AREA AMENITIES



# AVAILABLE SUITES

| SUITES  | SQUARE FEET | LOADING | MONTHLY RENTAL<br>RATE (PSF) | MONTHLY RENT<br>(MODIFIED GROSS) |
|---------|-------------|---------|------------------------------|----------------------------------|
| A5      | ± 4,800     | 1 Dock  | \$1.10                       | \$5,280                          |
| A6      | ± 4,800     | 1 Dock  | \$1.10                       | \$5,280                          |
| A5 & A6 | ± 9,600     | 2 Docks | \$1.10                       | \$10,560                         |





## **649 ANITA ST., SUITE A5** Small, Dock High Space

- ± 4,800 SF
- ± 10% Office Area
- One (1) dock-high loading door
- Two (2) restrooms
- Can be combined with Suite A6 for  $\pm$  9,600 SF
- Street identity on Anita Street
- Available with 30-day notice

**Rental Rate:** 

• \$1.10/SF Gross (\$5,280/Month)





## **649 ANITA ST., SUITE A6** Small, Dock High Space

- ± 4,800 SF
- Reception, one (1) private and one(1) restroom
- One (1) dock-high loading door
- Desirable corner location
- Street identity on Anita Street
- Can be combined with Suite A5 for ± 9,600 SF

**Rental Rate:** 

• \$1.10/SF Gross (\$5,280/Month)





# 649 ANITA ST., SUITES A5 & A6

Desireable Dock High Space

- ± 9,600 SF
- ± 15% office area
- Four (4) restrooms
- Two (2) dock-high loading doors
- Street id