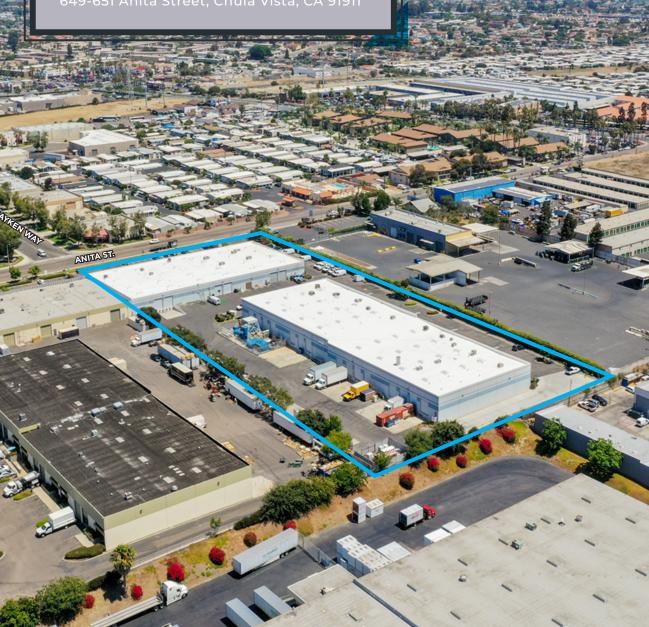

# SOUTH BAY BUSINESS PARK

649-651 Anita Street, Chula Vista, CA 91911

Carness, In

649

SOUTH BAY BUSINESS PARK

649

651

### South Bay Business Park Features

- First-class business park environment
- Easy access to I-5 from Main & Palomar Streets
- Walking distance to Palomar Street Transit Station
- Street identity on Anita Street
- Fenced & secured with electronic gate access
- Dock high and grade level loading
- Fire sprinklered
- Clear height: ±18'
- Minutes to abundant retail services