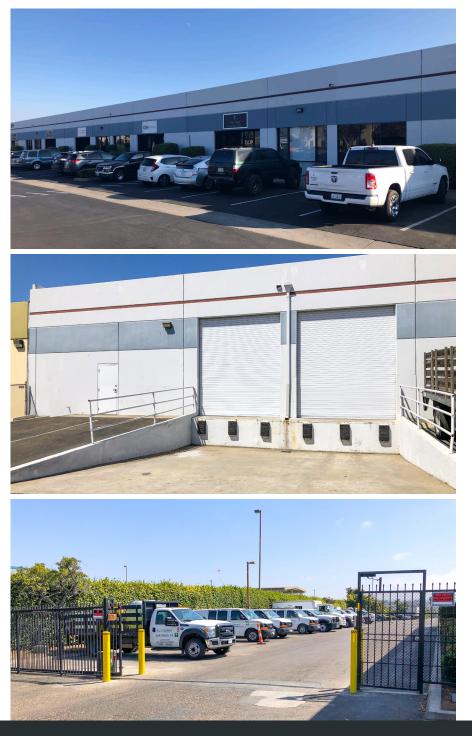

### South Bay Business Park Features

- First-class business park environment
- Easy access to I-5 from Main & Palomar Streets
- Walking distance to Palomar Street Transit Station
- Street identity on Anita Street
- Fenced & secured with electronic gate access
- Dock high and grade level loading
- Fire sprinklered
- Clear height: ±18'
- Minutes to abundant retail services

## AREA AMENITIES