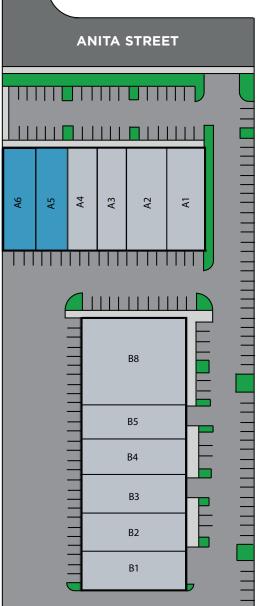

# AVAILABLE SUITES

| SUITES  | SQUARE FEET | LOADING | MONTHLY RENTAL<br>RATE (PSF) | MONTHLY RENT<br>(MODIFIED GROSS) |
|---------|-------------|---------|------------------------------|----------------------------------|
| A5      | ± 4,800     | 1 Dock  | \$1.10                       | \$5,280                          |
| A6      | ± 4,800     | 1 Dock  | \$1.10                       | \$5,280                          |
| A5 & A6 | ± 9,600     | 2 Docks | \$1.10                       | \$10,560                         |

## **649 ANITA ST., SUITE A5** Small, Dock High Space

- ± 4,800 SF
- ± 10% Office Area
- One (1) dock-high loading door
- Two (2) restrooms
- Can be combined with Suite A6 for  $\pm$  9,600 SF
- Street identity on Anita Street
- Available with 30-day notice

## **649 ANITA ST., SUITE A6** Small, Dock High Space

- ± 4,800 SF
- Reception, one (1) private and one(1) restroom
- One (1) dock-high loading door
- Desirable corner location
- Street identity on Anita Street
- Can be combined with Suite A5 for ± 9,600 SF

# 649 ANITA ST., SUITES A5 & A6

Desireable Dock High Space

- ± 9,600 SF
- ± 15% office area
- Four (4) restrooms
- Two (2) dock-high loading doors
- Street identity on Anita Street

**Rental Rate:** 

• \$1.10/SF Gross (\$10,560/Month)