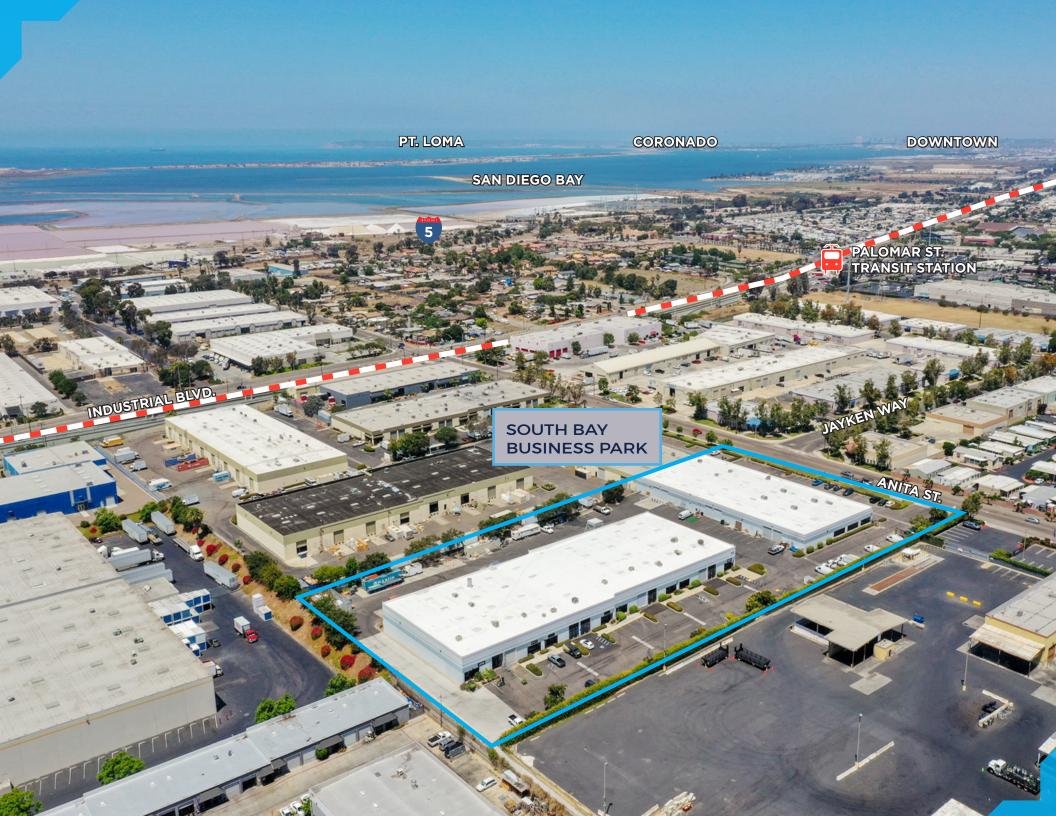

# SOUTH BAY BUSINESS PARK

649-651 Anita Street, Chula Vista, CA 91911

Carness, In

649

SOUTH BAY BUSINESS PARK

649

651

### South Bay Business Park Features

- First-class business park environment
- Easy access to I-5 from Main & Palomar Streets
- Walking distance to Palomar Street Transit Station
- Street identity on Anita Street
- Fenced & secured with electronic gate access
- Dock high and grade level loading
- Fire sprinklered
- Clear height: ±18'
- Minutes to abundant retail services