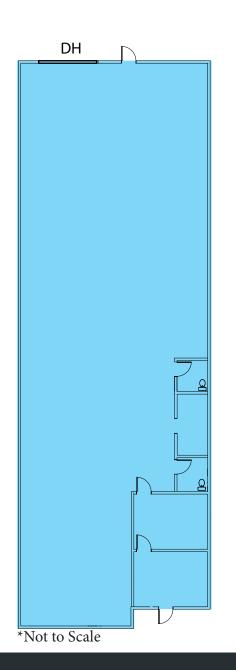

## **649 ANITA ST., SUITE A6** Small, Dock High Space

- ± 4,800 SF
- Reception, one (1) private and one(1) restroom
- One (1) dock-high loading door
- Desirable corner location
- Street identity on Anita Street
- Can be combined with Suite A5 for ± 9,600 SF

**Rental Rate:** 

• \$1.10/SF Gross (\$5,280/Month)