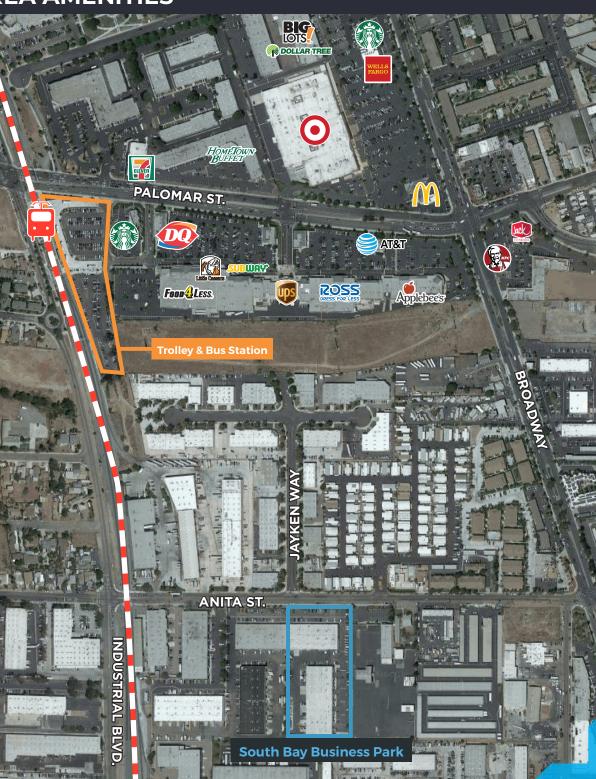

# SOUTH BAY BUSINESS PARK

649-651 Anita Street, Chula Vista, CA 91911

Carness, In

649

SOUTH BAY BUSINESS PARK



649

651





### South Bay Business Park Features

- First-class business park environment
- Easy access to I-5 from Main & Palomar Streets
- Walking distance to Palomar Street Transit Station
- Street identity on Anita Street
- Fenced & secured with electronic gate access
- Dock high and grade level loading
- Fire sprinklered
- Clear height: ±18'
- Minutes to abundant retail services



## AREA AMENITIES



# AVAILABLE SUITES

| SUITES  | SQUARE FEET | LOADING | MONTHLY RENTAL<br>RATE (PSF) | MONTHLY RENT<br>(MODIFIED GROSS) |
|---------|-------------|---------|------------------------------|----------------------------------|
| A5      | ± 4,800     | 1 Dock  | \$1.10                       | \$5,280                          |
| A6      | ± 4,800     | 1 Dock  | \$1.10                       | \$5,280                          |
| A5 & A6 | ± 9,600     | 2 Docks | \$1.10                       | \$10,560                         |





## **649 ANITA ST., SUITE A5** Small, Dock High Space

- ± 4,800 SF
- ± 10% Office Area
- One (1) dock-high loading door
- Two (2) restrooms
- Can be combined with Suite A6 for  $\pm$  9,600 SF
- Street identity on Anita Street
- Available with 30-day notice

**R