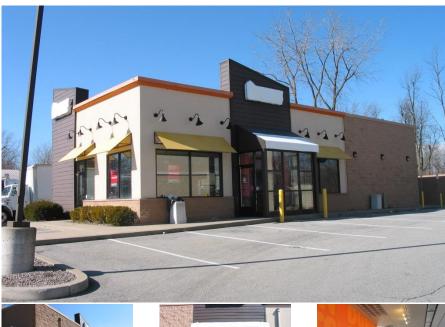

## 2,276 SF RETAIL OPPORTUNITY

| BUILDING FEATURES |                        |
|-------------------|------------------------|
| Building Size     | 2,276 <u>+</u> Sq. Ft. |
| Lot Size          | 0.62 <u>+</u> Acres    |
| Parking           | 20 <u>+</u> Cars       |

## **Property Highlights**

- · Former QSR with drive-thru
- Built in 2007
- Walk in cooler / freezer
- 20 + on-site parking spaces
- Pylon signage

- · Highly visible Central Metro Buffalo location with access from both Genesee Street (Route 33) and Transit Road (Route 78)
- Just ½ mile from the Buffalo Niagara International Airport and I-90 Expressway
- Ideal for: fast food restaurant with drive-thru, restaurant, freestanding retail, office conversion