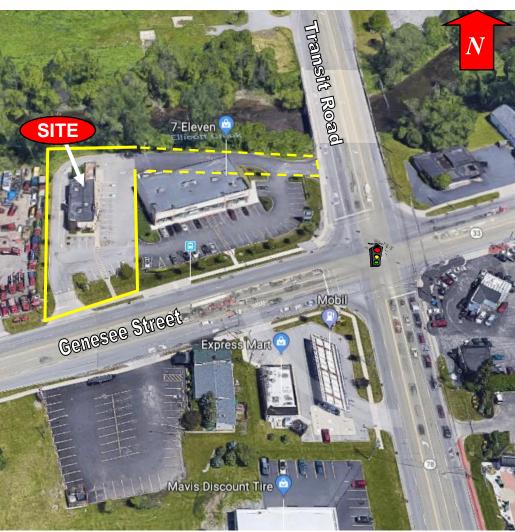

## **Property Highlights**

- · Former QSR with drive-thru
- Built in 2007
- Walk in cooler / freezer
- 20 + on-site parking spaces
- Pylon signage

- · Highly visible Central Metro Buffalo location with access from both Genesee Street (Route 33) and Transit Road (Route 78)
- Just ½ mile from the Buffalo Niagara International Airport and I-90 Expressway
- Ideal for: fast food restaurant with drive-thru, restaurant, freestanding retail, office conversion

| TRAFFIC COUNTS |             |
|----------------|-------------|
| Genesee Street | 29,791 AADT |
| Transit Road   | 29,975 AADT |

## 5090 Genesee Street

Cheektowaga, New York

Location Map Aerial