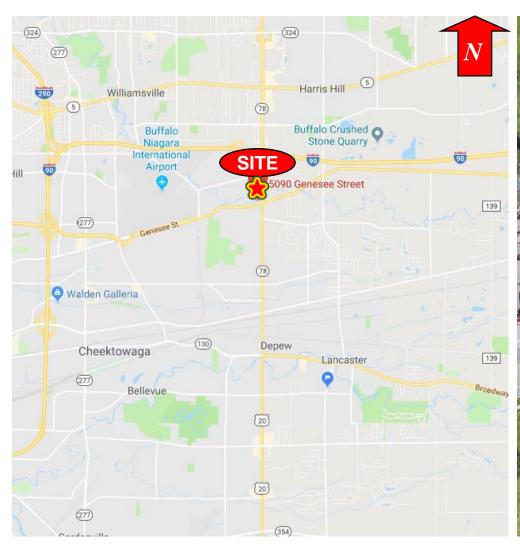

t and I-90 Expressway
- Ideal for: fast food restaurant with drive-thru, restaurant, freestanding retail, office conversion

For more information, contact:

Benedict J. Borruso **Associate Real Estate Broker** 716.861.5090 - cell bborruso@pyramidbrokerage.com

14 Lafayette Square Suite 1900 Buffalo, New York 14203 phone: +1 716 852-7500

pyramidbrokerage.com

## FREESTANDING FORMER FAST FOOD RESTAURANT







| DEMOGRAPHIC   | 1 MILE   | 3 MILE   | 5 MILE   |
|---------------|----------|----------|----------|
| Population    | 4,048    | 52,613   | 163,051  |
| Median Income | \$70,884 | \$71,683 | \$83,765 |

| TRAFFIC COUNTS |             |
|----------------|-------------|
| Genesee Street | 29,791 AADT |
| Transit Road   | 29,975 AADT |



## 5090 Genesee Street

Cheektowaga, New York





Location Map Aerial