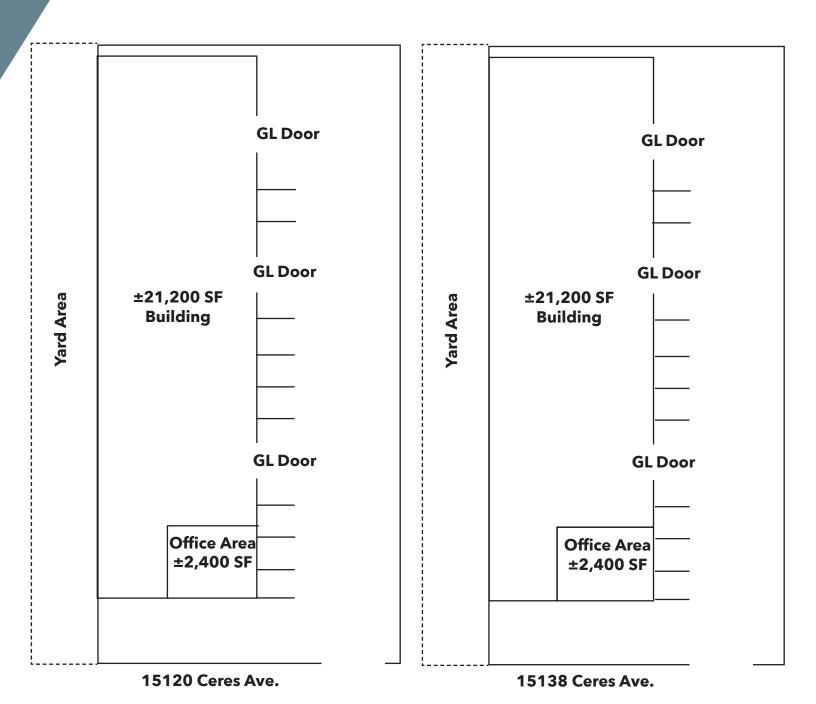

## **PROPERTY FEATURES**

- Two Planned Freestanding Buildings
- ±21,200 SF Per Building
- Clear Span Warehouse
- 24' Clear Height
- I/C County Zoning
- Large Fenced Yard Areas
- ±2,400 SF of Office Space