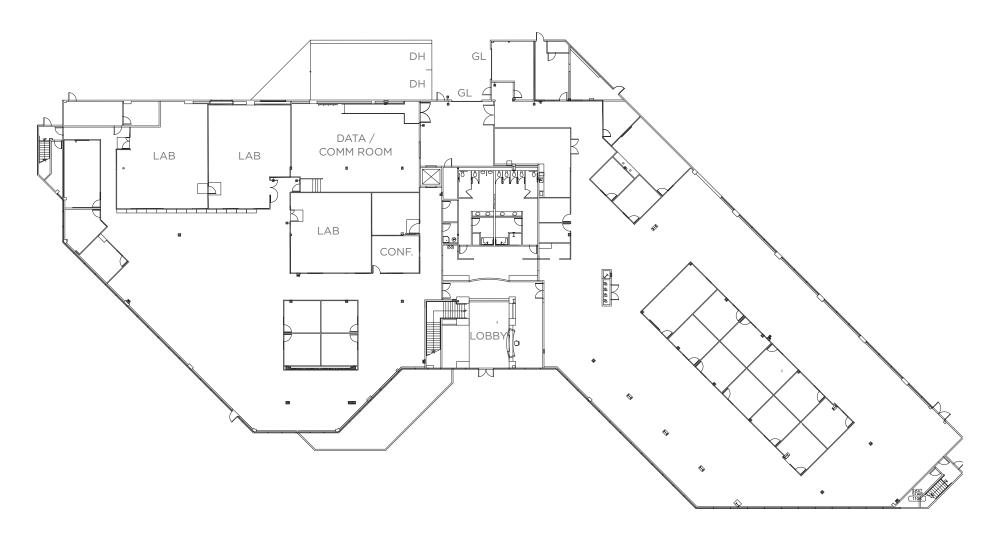

#### 2860 Junction Avenue

**Existing Floor Plan /** First Floor: ±30,903 SF

#### 2860 Junction Avenue

Existing Floor Plan / Second Floor: ±36,634 SF

#### 2880 Junction Avenue

**Existing Floor Plan /** First Floor: ±38,685 SF

#### 2880 Junction Avenue

Existing Floor Plan / Second Floor: ±40,458 SF