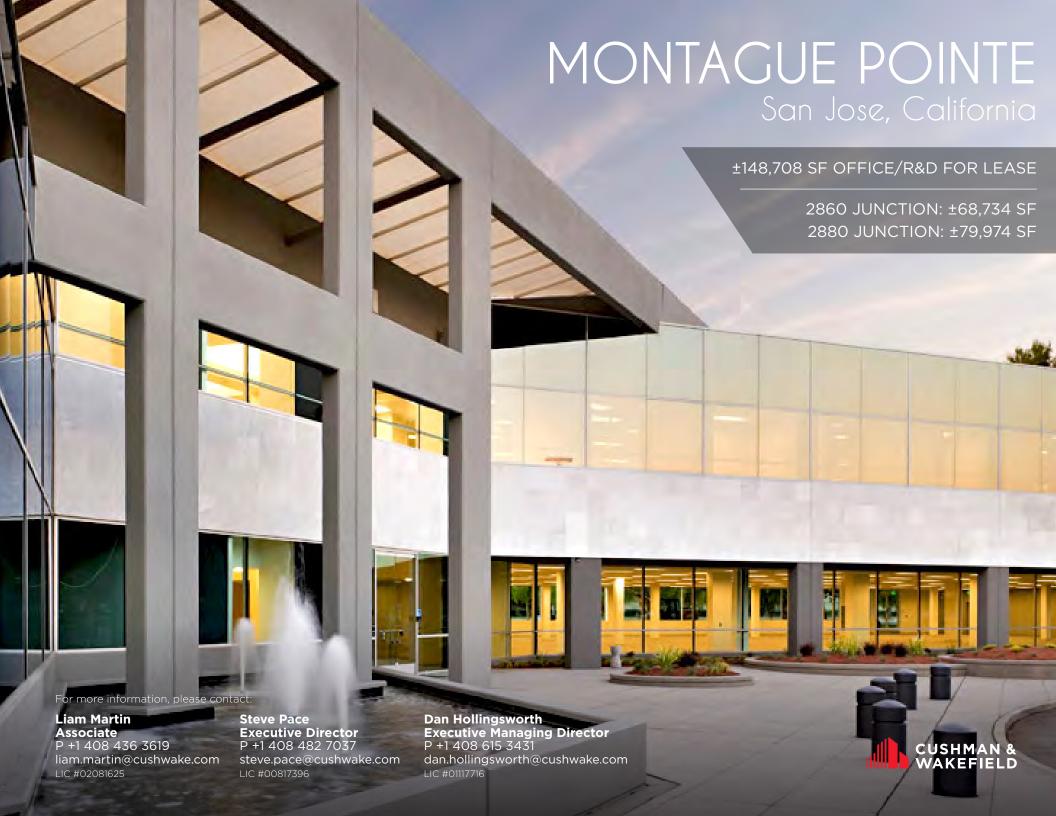

#### **Highlights**

2860 JUNCTION: ±68,734 SF 2880 JUNCTION: ±79,974 SF

- Campus headquarters identity
- Building and monument signage along Montague Expressway
- Two story high-end lobby
- Large break/collaborative area
- Covered balcony
- Fitness center and café
- Lab and clean room
- Dock & grade level loading
- **Showers**
- 2860 Junction: 2000 Amps @ 480/277
- 2880 Junction: 4000 Amps @ 480/277
- 3.4/1,000 parking ratio