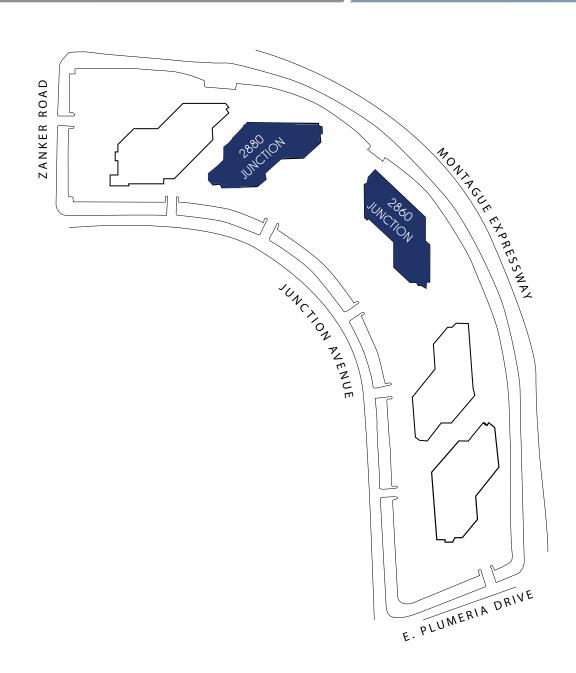

#### **Highlights**

2860 JUNCTION: ±68,734 SF 2880 JUNCTION: ±79,974 SF

- Campus headquarters identity
- Building and monument signage along Montague Expressway
- Two story high-end lobby
- Large break/collaborative area
- Covered balcony
- Fitness center and café
- Lab and clean room
- Dock & grade level loading
- **Showers**
- 2860 Junction: 2000 Amps @ 480/277
- 2880 Junction: 4000 Amps @ 480/277
- 3.4/1,000 parking ratio