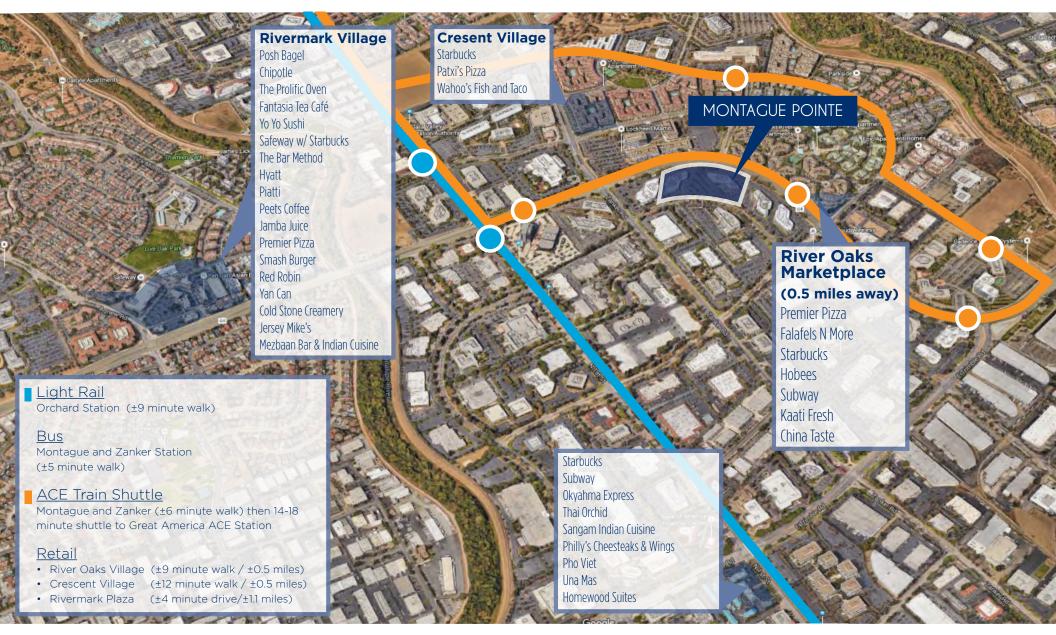

CTION: ±68,734 SF 2880 JUNCTION: ±79,974 SF

- Campus headquarters identity
- Building and monument signage along Montague Expressway
- Two story high-end lobby
- Large break/collaborative area
- Covered balcony
- Fitness center and café
- Lab and clean room
- Dock & grade level loading
- **Showers**
- 2860 Junction: 2000 Amps @ 480/277
- 2880 Junction: 4000 Amps @ 480/277
- 3.4/1,000 parking ratio











#### 2860 Junction Avenue

**Existing Floor Plan /** First Floor: ±30,903 SF



#### 2860 Junction Avenue

Existing Floor Plan / Second Floor: ±36,634 SF



#### 2880 Junction Avenue

**Existing Floor Plan /** First Floor: ±38,685 SF



#### 2880 Junction Avenue

Existing Floor Plan / Second Floor: ±40,458 SF



#### **Neighboring Amenities**



#### **Public Transit and Amenities**