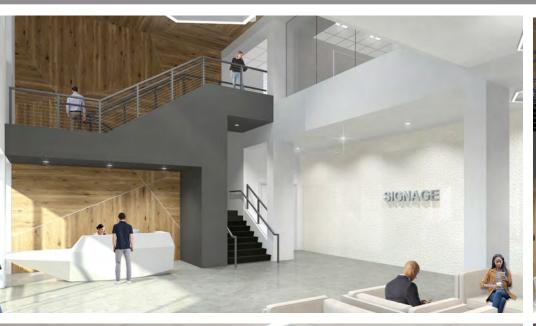

#### **Highlights**

2860 JUNCTION: ±68,734 SF 2880 JUNCTION: ±79,974 SF

- Campus headquarters identity
- Building and monument signage along Montague Expressway
- Two story high-end lobby
- Large break/collaborative area
- Covered balcony
- Fitness center and café
- Lab and clean room
- Dock & grade level loading
- **Showers**
- 2860 Junction: 2000 Amps @ 480/277
- 2880 Junction: 4000 Amps @ 480/277
- 3.4/1,000 parking ratio