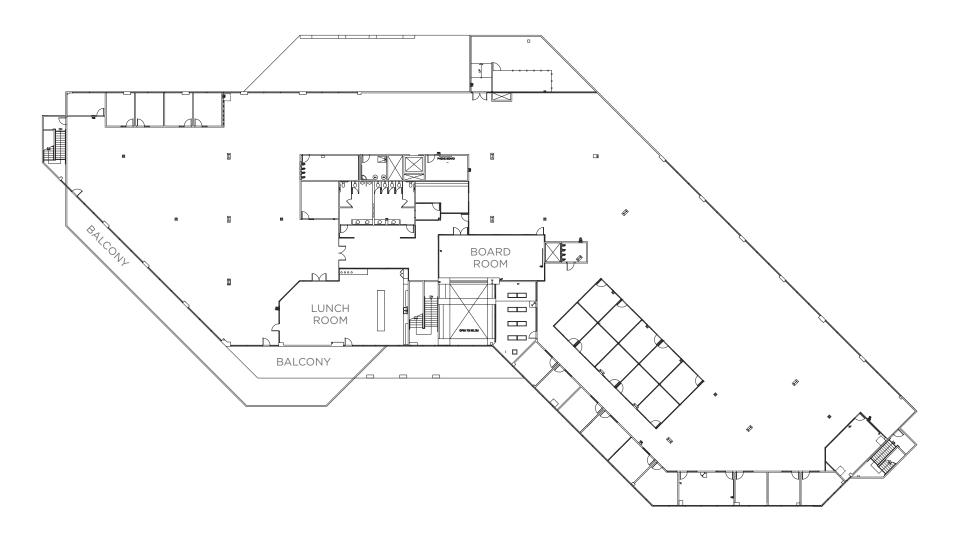

#### 2860 Junction Avenue

**Existing Floor Plan /** First Floor: ±30,903 SF

#### 2860 Junction Avenue

Existing Floor Plan / Second Floor: ±36,634 SF

#### 2880 Junction Avenue

**Existing Floor Plan /** First Floor: ±38,685 SF

#### 2880 Junction Avenue

Existing Floor Plan / Second Floor: ±40,458 SF