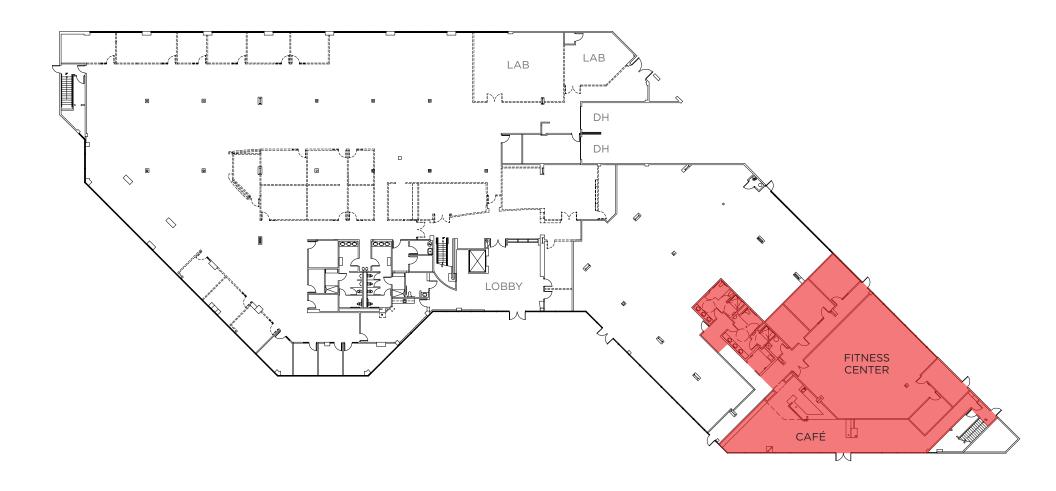

#### 2880 Junction Avenue

**Existing Floor Plan /** First Floor: ±38,685 SF

#### **Highlights**

2860 JUNCTION: ±68,734 SF 2880 JUNCTION: ±79,974 SF

- Campus headquarters identity
- Building and monument signage along Montague Expressway
- Two story high-end lobby
- Large break/collaborative area
- Covered balcony
- Fitness center and café
- Lab and clean room
- Dock & grade level loading
- **Showers**
- 2860 Junction: 2000 Amps @ 480/277
- 2880 Junction: 4000 Amps @ 480/277
- 3.4/1,000 parking ratio