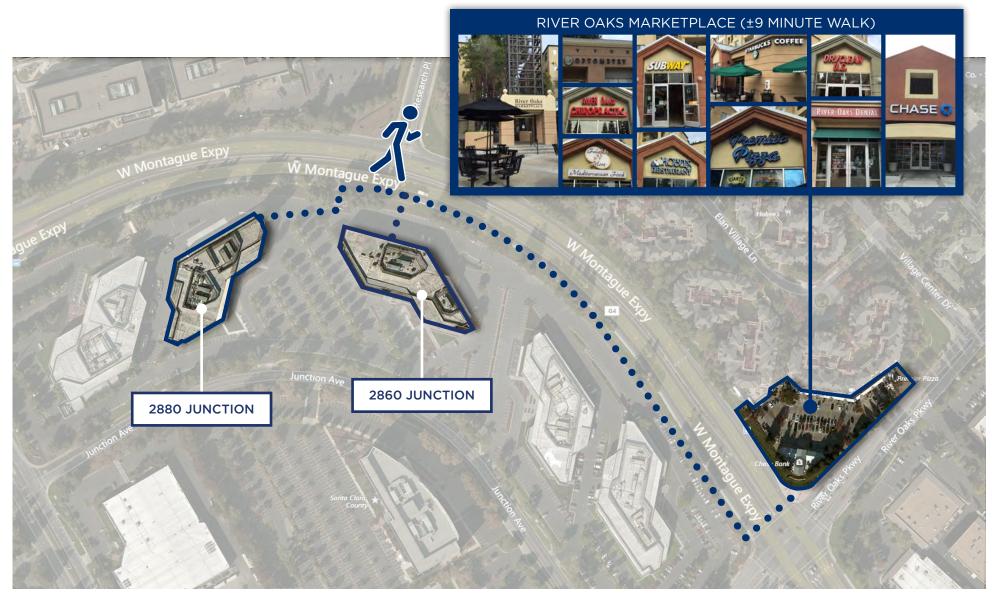

#### **Highlights**

2860 JUNCTION: ±68,734 SF 2880 JUNCTION: ±79,974 SF

- Campus headquarters identity
- Building and monument signage along Montague Expressway
- Two story high-end lobby
- Large break/collaborative area
- Covered balcony
- Fitness center and café
- Lab and clean room
- Dock & grade level loading
- **Showers**
- 2860 Junction: 2000 Amps @ 480/277
- 2880 Junction: 4000 Amps @ 480/277
- 3.4/1,000 parking ratio











#### 2860 Junction Avenue

**Existing Floor Plan /** First Floor: ±30,903 SF



#### 2860 Junction Avenue

Existing Floor Plan / Second Floor: ±36,634 SF



#### 2880 Junction Avenue

**Existing Floor Plan /** First Floor: ±38,685 SF



#### 2880 Junction Avenue

Existing Floor Plan / Second Floor: ±40,458 SF



#### **Neighboring Amenities**



#### **Public Transit and Amenities**