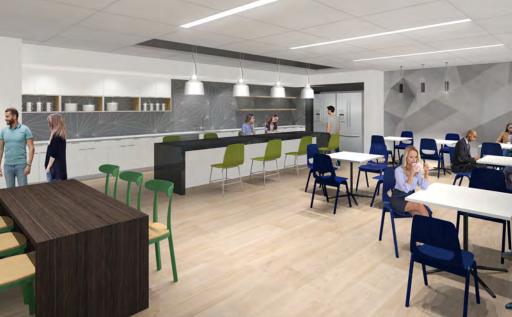

#### **Highlights**

2860 JUNCTION: ±68,734 SF 2880 JUNCTION: ±79,974 SF

- Campus headquarters identity
- Building and monument signage along Montague Expressway
- Two story high-end lobby
- Large break/collaborative area
- Covered balcony
- Fitness center and café
- Lab and clean room
- Dock & grade level loading
- **Showers**
- 2860 Junction: 2000 Amps @ 480/277
- 2880 Junction: 4000 Amps @ 480/277
- 3.4/1,000 parking ratio