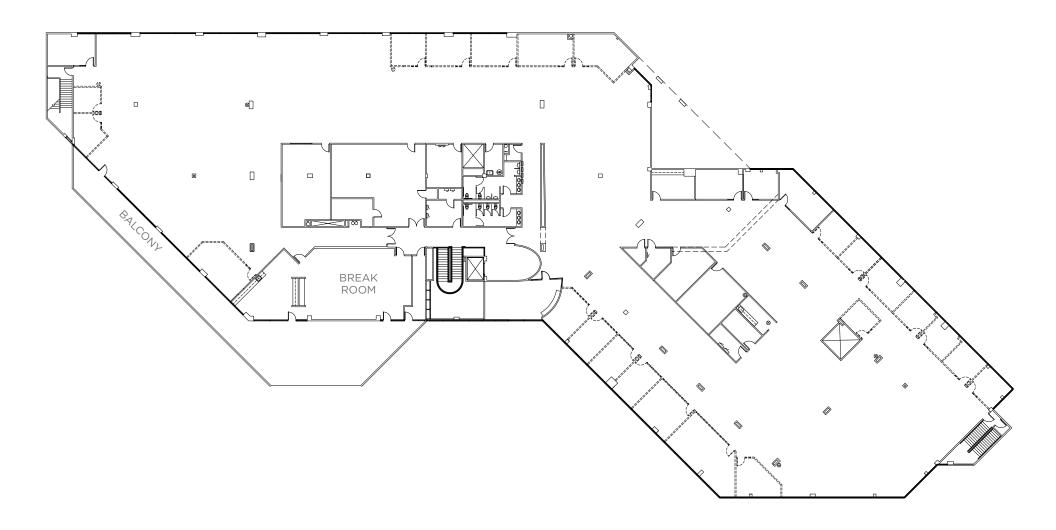

#### 2880 Junction Avenue

Existing Floor Plan / Second Floor: ±40,458 SF

#### **Highlights**

2860 JUNCTION: ±68,734 SF 2880 JUNCTION: ±79,974 SF

- Campus headquarters identity
- Building and monument signage along Montague Expressway
- Two story high-end lobby
- Large break/collaborative area
- Covered balcony
- Fitness center and café
- Lab and clean room
- Dock & grade level loading
- **Showers**
- 2860 Junction: 2000 Amps @ 480/277
- 2880 Junction: 4000 Amps @ 480/277
- 3.4/1,000 parking ratio